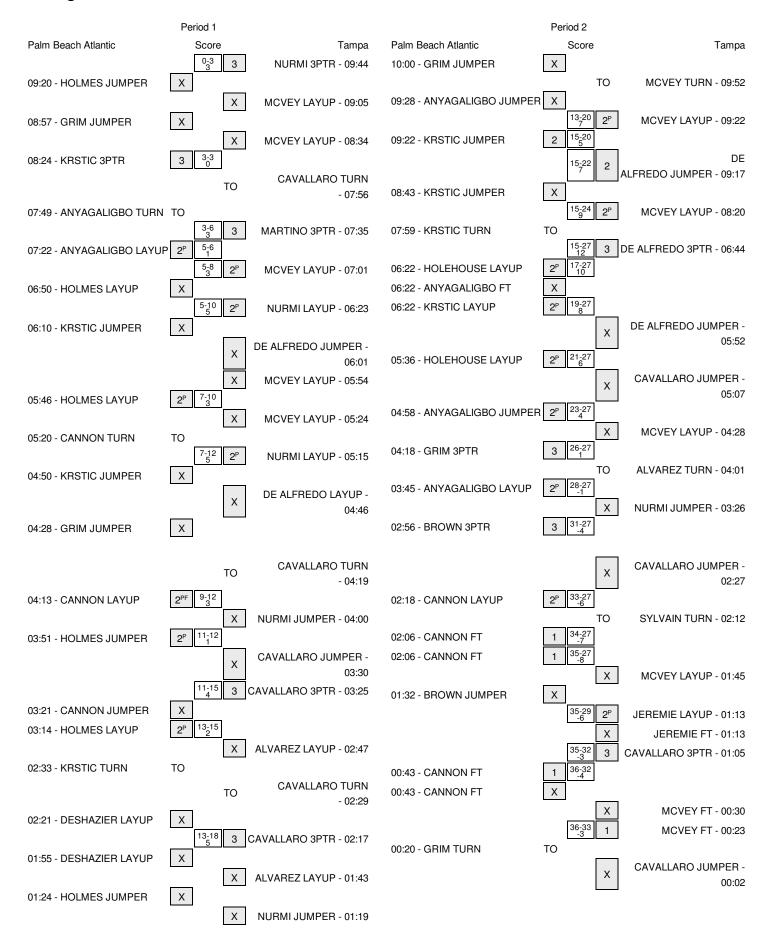

# Palm Beach Atlantic vs Tampa 2/13/2016; 3:31 p.m. at Tampa, FL Period 1 Play-By-Play

| VISITORS: Palm Beach Atlantic           | Time  | Score | Margin | HOME: Tampa                           |
|-----------------------------------------|-------|-------|--------|---------------------------------------|
|                                         | 09:44 | 3-0   | H 3    | GOOD! 3PTR by NURMI,ELLEN             |
|                                         | 09:44 |       |        | ASSIST by DE ALFREDO,ELENA            |
| MISSED JUMPER by HOLMES,AYANNA          | 09:20 |       |        |                                       |
|                                         | 09:20 |       |        | REBOUND (DEF) by MARTINO, CANDACE     |
|                                         | 09:05 |       |        | MISSED LAYUP by MCVEY,TAYLOR          |
| REBOUND (DEF) by ANYAGALIGBO,NKIRU      | 09:05 |       |        |                                       |
| MISSED JUMPER by GRIM,HANNAH            | 08:57 |       |        |                                       |
|                                         | 08:57 |       |        | REBOUND (DEF) by TEAM                 |
|                                         | 08:34 |       |        | MISSED LAYUP by MCVEY,TAYLOR          |
| REBOUND (DEF) by CANNON, JANELLE        | 08:34 |       |        |                                       |
| GOOD! 3PTR by KRSTIC,NINA               | 08:24 | 3-3   | Т      |                                       |
| ASSIST by ANYAGALIGBO,NKIRU             | 08:24 |       |        |                                       |
| FOUL by ANYAGALIGBO,NKIRU               | 08:14 |       |        |                                       |
|                                         | 07:56 |       |        | TURNOVER by CAVALLARO, JULIANA        |
| STEAL by ANYAGALIGBO,NKIRU              | 07:53 |       |        |                                       |
| TURNOVER by ANYAGALIGBO,NKIRU           | 07:49 |       |        |                                       |
|                                         | 07:35 | 6-3   | H 3    | GOOD! 3PTR by MARTINO,CANDACE         |
|                                         | 07:35 |       |        | ASSIST by CAVALLARO, JULIANA          |
| GOOD! LAYUP by ANYAGALIGBO,NKIRU [PNT]  | 07:22 | 6-5   | H 1    |                                       |
| ASSIST by CANNON, JANELLE               | 07:22 |       |        |                                       |
|                                         | 07:01 | 8-5   | H 3    | GOOD! LAYUP by MCVEY,TAYLOR [PNT]     |
| MISSED LAYUP by HOLMES,AYANNA           | 06:50 |       |        |                                       |
|                                         | 06:50 |       |        | REBOUND (DEF) by MCVEY,TAYLOR         |
|                                         | 06:23 | 10-5  | H 5    | GOOD! LAYUP by NURMI,ELLEN [PNT]      |
| MISSED JUMPER by KRSTIC,NINA            | 06:10 |       |        |                                       |
|                                         | 06:10 |       |        | REBOUND (DEF) by DE ALFREDO,ELENA     |
|                                         | 06:01 |       |        | MISSED JUMPER by DE ALFREDO,ELENA     |
|                                         | 06:01 |       |        | REBOUND (OFF) by MCVEY,TAYLOR         |
|                                         | 05:54 |       |        | MISSED LAYUP by MCVEY,TAYLOR          |
| REBOUND (DEF) by HOLMES,AYANNA          | 05:54 |       |        |                                       |
| GOOD! LAYUP by HOLMES,AYANNA [PNT]      | 05:46 | 10-7  | H 3    |                                       |
| ASSIST by CANNON, JANELLE               | 05:46 |       |        |                                       |
|                                         | 05:24 |       |        | MISSED LAYUP by MCVEY,TAYLOR          |
| REBOUND (DEF) by CANNON, JANELLE        | 05:24 |       |        |                                       |
| TURNOVER by CANNON, JANELLE             | 05:20 |       |        |                                       |
|                                         | 05:17 |       |        | STEAL by NURMI,ELLEN                  |
|                                         | 05:15 | 12-7  | H 5    | GOOD! LAYUP by NURMI,ELLEN [PNT]      |
| AMOOFE HAMPER L. MOOFIG ANNA            | 05:15 |       |        | ASSIST by DE ALFREDO,ELENA            |
| MISSED JUMPER by KRSTIC,NINA            | 04:50 |       |        | DEDOLING (DEE) L. MADTING GANDAGE     |
|                                         | 04:50 |       |        | REBOUND (DEF) by MARTINO, CANDACE     |
| DEDOLIND (DEE) L. ODIM HANDAH           | 04:46 |       |        | MISSED LAYUP by DE ALFREDO,ELENA      |
| REBOUND (DEF) by GRIM,HANNAH            | 04:46 |       |        | FOUR L. MOVEY TAYLOR                  |
| OUR IN DECUAZIER RADOAN                 | 04:29 |       |        | FOUL by MCVEY,TAYLOR                  |
| SUB IN: DESHAZIER, DARSAN               | 04:29 |       |        |                                       |
| SUB OUT: ANYAGALIGBO,NKIRU              | 04:29 |       |        |                                       |
| MISSED JUMPER by GRIM,HANNAH            | 04:28 |       |        | DEDOLIND (DEE) by CAVIALLABO WILLIAMA |
|                                         | 04:28 |       |        | REBOUND (DEF) by CAVALLARO, JULIANA   |
| CTEAL by CANINON JANIELLE               | 04:19 |       |        | TURNOVER by CAVALLARO, JULIANA        |
| STEAL by CANNON, JANELLE                | 04:17 | 10.0  | шо     |                                       |
| GOOD! LAYUP by CANNON, JANELLE [FB/PNT] | 04:13 | 12-9  | H 3    | MICCED HIMDED IN AUTOM ELLEN          |
| DEPOLIND (DEE) by LIOLANES AVANIMA      | 04:00 |       |        | MISSED JUMPER by NURMI,ELLEN          |
| REBOUND (DEF) by HOLMES, AYANNA         | 04:00 | 10.44 | 11.4   |                                       |
| GOOD! JUMPER by HOLMES,AYANNA [PNT]     | 03:51 | 12-11 | H 1    |                                       |

| VISITORS: Palm Beach Atlantic                                 | Time           | Score | Margin | HOME: Tampa                             |
|---------------------------------------------------------------|----------------|-------|--------|-----------------------------------------|
| ASSIST by GRIM,HANNAH                                         | 03:51          |       |        |                                         |
|                                                               | 03:30          |       |        | MISSED JUMPER by CAVALLARO, JULIANA     |
|                                                               | 03:30          |       |        | REBOUND (OFF) by ALVAREZ,ANGELA         |
| FOUL by KRSTIC,NINA                                           | 03:25          |       |        |                                         |
|                                                               | 03:25          |       |        | SUB IN: ALVAREZ,ANGELA                  |
|                                                               | 03:25          |       |        | SUB OUT: MCVEY,TAYLOR                   |
| SUB OUT: HOLMES,AYANNA                                        | 03:25          |       |        |                                         |
| SUB OUT: CANNON,JANELLE                                       | 03:25          |       |        |                                         |
| SUB OUT: ANYAGALIGBO,NKIRU                                    | 03:25          |       |        |                                         |
| SUB OUT: KRSTIC,NINA                                          | 03:25          |       |        |                                         |
| SUB OUT: GRIM,HANNAH                                          | 03:25          |       |        |                                         |
| SUB IN: HOLEHOUSE,RACHAEL                                     | 03:25          |       |        |                                         |
| SUB IN: CANNON,JANELLE                                        | 03:25          |       |        |                                         |
| SUB IN: HOLMES,AYANNA                                         | 03:25          |       |        |                                         |
| SUB IN: DESHAZIER, DARSAN                                     | 03:25          |       |        |                                         |
| SUB IN: KRSTIC,NINA                                           | 03:25          |       |        |                                         |
|                                                               | 03:25          | 15-11 | H 4    | GOOD! 3PTR by CAVALLARO, JULIANA        |
|                                                               | 03:25          |       |        | ASSIST by DE ALFREDO,ELENA              |
| MISSED JUMPER by CANNON, JANELLE                              | 03:21          |       |        |                                         |
| REBOUND (OFF) by HOLMES,AYANNA                                | 03:21          |       |        |                                         |
| GOOD! LAYUP by HOLMES,AYANNA [PNT]                            | 03:14          | 15-13 | H 2    |                                         |
| ASSIST by DESHAZIER, DARSAN                                   | 03:14          |       |        |                                         |
| BLOCK by KRSTIC,NINA                                          | 02:47          |       |        |                                         |
|                                                               | 02:47          |       |        | MISSED LAYUP by ALVAREZ,ANGELA          |
| REBOUND (DEF) by CANNON, JANELLE                              | 02:47          |       |        |                                         |
| TURNOVER by KRSTIC,NINA                                       | 02:33          |       |        |                                         |
| TOTAL VERT BY TATIOTIO, TAILVA                                | 02:29          |       |        | TURNOVER by CAVALLARO, JULIANA          |
| STEAL by HOLMES,AYANNA                                        | 02:24          |       |        | TOTING VETTBY ON WILLS IN 0,00 EIN INVI |
| MISSED LAYUP by DESHAZIER, DARSAN                             | 02:21          |       |        |                                         |
| WIGGED EATOR BY DESITABLE IT, DATISAN                         | 02:21          |       |        | REBOUND (DEF) by CAVALLARO,JULIANA      |
|                                                               | 02:21          | 18-13 | H 5    | GOOD! 3PTR by CAVALLARO, JULIANA        |
|                                                               | 02:17          | 10-13 | 113    | ASSIST by DE ALFREDO, ELENA             |
| MISSED LAYUP by DESHAZIER, DARSAN                             | 01:55          |       |        | ASSIST by DE ALFREDO, ELENA             |
| WISSED LATUR BY DESHAZIEN, DANSAN                             | 01:55          |       |        | DEDOLIND (DEE) by NUDMI ELLEN           |
|                                                               |                |       |        | REBOUND (DEF) by NURMI,ELLEN            |
| DEDOLIND (DEE) by LIQUATE AVAINA                              | 01:43          |       |        | MISSED LAYUP by ALVAREZ,ANGELA          |
| REBOUND (DEF) by HOLMES,AYANNA MISSED JUMPER by HOLMES,AYANNA | 01:43<br>01:24 |       |        |                                         |
| MISSED JUMPER BY HOLMES, ATANNA                               |                |       |        | DEPOLIND (DEE) by CAVALLADO ILILIANA    |
|                                                               | 01:24          |       |        | REBOUND (DEF) by CAVALLARO, JULIANA     |
| DEDOLIND (DEE) by DECLIAZIED DADOAN                           | 01:19          |       |        | MISSED JUMPER by NURMI,ELLEN            |
| REBOUND (DEF) by DESHAZIER, DARSAN                            | 01:19          |       |        |                                         |
| MISSED JUMPER by CANNON, JANELLE                              | 01:05          |       |        | DEDOUND (DEE) L. GAVALLADO HILLAND      |
|                                                               | 01:05          |       |        | REBOUND (DEF) by CAVALLARO, JULIANA     |
| DEBOUND (DEE) L. CANINGN LANEL E                              | 00:45          |       |        | MISSED JUMPER by CAVALLARO, JULIANA     |
| REBOUND (DEF) by CANNON, JANELLE                              | 00:45          |       |        |                                         |
| TURNOVER by CANNON, JANELLE                                   | 00:39          |       |        |                                         |
|                                                               | 00:39          |       |        | SUB IN: JEREMIE,KARMA                   |
|                                                               | 00:39          |       |        | SUB OUT: NURMI,ELLEN                    |
| SUB OUT: HOLMES,AYANNA                                        | 00:39          |       |        |                                         |
| SUB OUT: CANNON, JANELLE                                      | 00:39          |       |        |                                         |
| SUB OUT: ANYAGALIGBO,NKIRU                                    | 00:39          |       |        |                                         |
| SUB OUT: KRSTIC,NINA                                          | 00:39          |       |        |                                         |
| SUB OUT: GRIM,HANNAH                                          | 00:39          |       |        |                                         |
| SUB IN: HOLEHOUSE,RACHAEL                                     | 00:39          |       |        |                                         |
| SUB IN: HOLMES,AYANNA                                         | 00:39          |       |        |                                         |
| SUB IN: GRIM,HANNAH                                           | 00:39          |       |        |                                         |
| SUB IN: ANYAGALIGBO,NKIRU                                     | 00:39          |       |        |                                         |
| SUB IN: KRSTIC,NINA                                           | 00:39          |       |        |                                         |
|                                                               |                |       |        |                                         |

| VISITORS: Palm Beach Atlantic | Time  | Score | Margin | HOME: Tampa                    |
|-------------------------------|-------|-------|--------|--------------------------------|
| MISSED JUMPER by GRIM, HANNAH | 00:04 |       |        |                                |
|                               | 00:04 |       |        | REBOUND (DEF) by JEREMIE,KARMA |

Palm Beach Atlantic 13, Tampa 18

| Period 1-only | In<br>Paint | Off<br>T/O | 2nd<br>Chance | Fast<br>Break | Bench |                        |
|---------------|-------------|------------|---------------|---------------|-------|------------------------|
| PBA           | 10          | 2          | 2             | 2             | 0     | Score tied - 2 times   |
| UT            | 6           | 5          | 6             | 0             | 0     | Lead changed - 0 times |