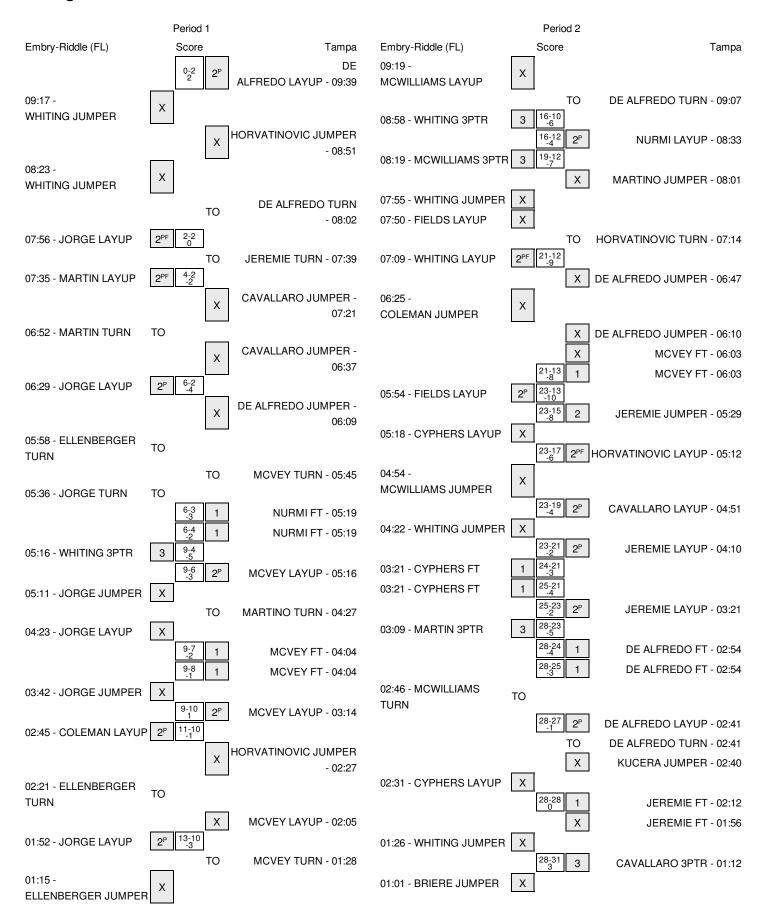

40.7%

Officials: Will Schreiber, Tashianna Smith, Clifford Hitchman Technical Fouls: Embry-Riddle (FL)- None. Tampa- None.

8-10

Attendance: 217

FT % 1st Half:

| Score by periods  | 1st | 2nd | 3rd | 4th | Total |
|-------------------|-----|-----|-----|-----|-------|
| Embry-Riddle (FL) | 13  | 15  | 18  | 13  | 59    |
| Tampa             | 10  | 21  | 22  | 20  | 73    |

80.0%

2nd Half:

11-27

Last FG - ERAU 4th-00:38, UT 4th-02:23. Largest lead - Embry-Riddle (FL) by 10 2nd-05:54; Tampa by 16 4th-00:13 ERAU led for 14:48. UT led for 23:14. Game was tied for 1:42.

Score tied - 2 times Lead changed - 3 times