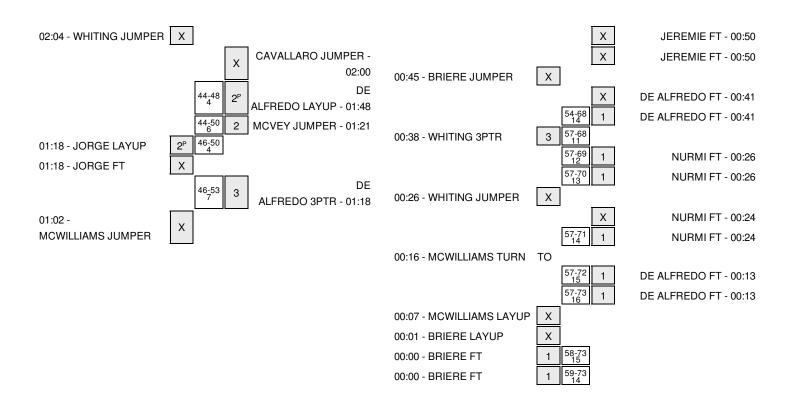

40.7%

Officials: Will Schreiber, Tashianna Smith, Clifford Hitchman Technical Fouls: Embry-Riddle (FL)- None. Tampa- None.

8-10

Attendance: 217

FT % 1st Half:

| Score by periods  | 1st | 2nd | 3rd | 4th | Total |
|-------------------|-----|-----|-----|-----|-------|
| Embry-Riddle (FL) | 13  | 15  | 18  | 13  | 59    |
| Tampa             | 10  | 21  | 22  | 20  | 73    |

80.0%

2nd Half:

11-27

Last FG - ERAU 4th-00:38, UT 4th-02:23. Largest lead - Embry-Riddle (FL) by 10 2nd-05:54; Tampa by 16 4th-00:13 ERAU led for 14:48. UT led for 23:14. Game was tied for 1:42.

Score tied - 2 times Lead changed - 3 times