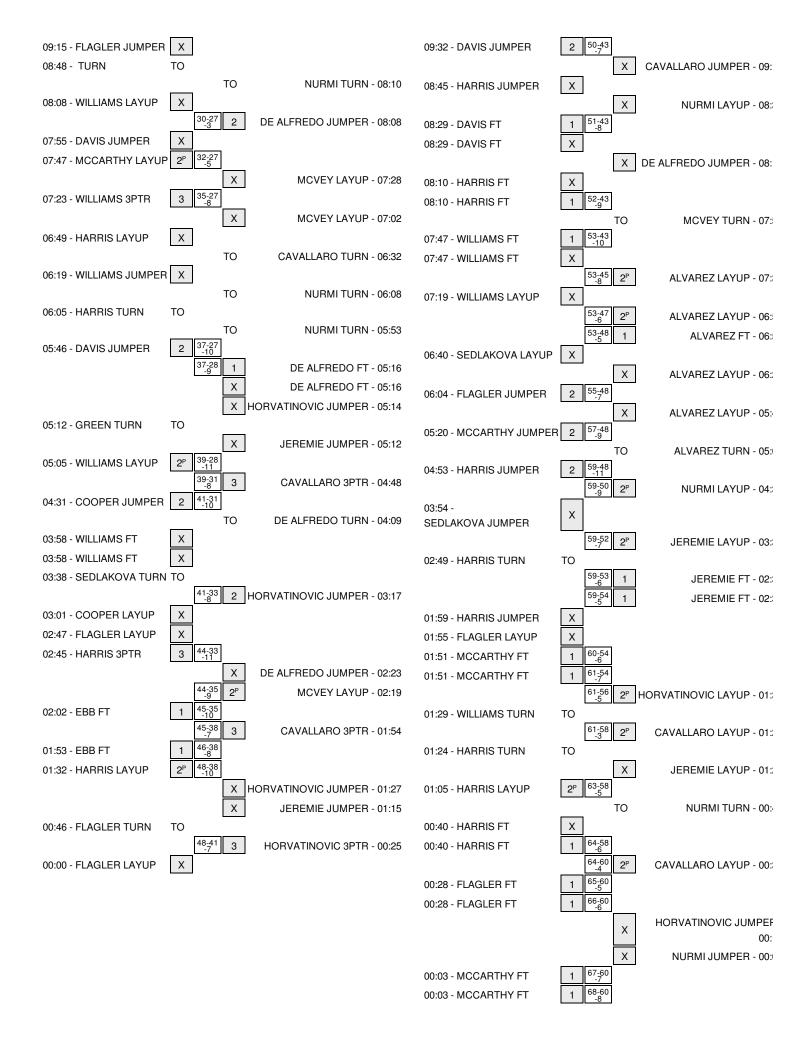

#### Florida Tech vs Tampa 11/18/2015; 7:09 p.m. at Tampa, FL Period 1 Play-By-Play

| VISITORS: Florida Tech               | Time  | Score | Margin | HOME: Tampa                            |
|--------------------------------------|-------|-------|--------|----------------------------------------|
| MISSED LAYUP by HARRIS, SHEQUANA     | 09:44 |       |        |                                        |
| REBOUND (OFF) by WILLIAMS, DELISE    | 09:44 |       |        |                                        |
| MISSED LAYUP by WILLIAMS, DELISE     | 09:40 |       |        |                                        |
| REBOUND (OFF) by TEAM                | 09:40 |       |        |                                        |
| MISSED JUMPER by HARRIS, SHEQUANA    | 09:32 |       |        |                                        |
|                                      | 09:32 |       |        | REBOUND (DEF) by MCVEY, TAYLOR         |
|                                      | 09:21 |       |        | MISSED JUMPER by DE ALFREDO, ELENA     |
|                                      | 09:21 |       |        | REBOUND (OFF) by MCVEY, TAYLOR         |
|                                      | 09:15 |       |        | MISSED LAYUP by MCVEY, TAYLOR          |
| REBOUND (DEF) by MCCARTHY, JULIE     | 09:15 |       |        |                                        |
| GOOD! JUMPER by HARRIS, SHEQUANA     | 08:47 | 0-2   | V 2    |                                        |
| ASSIST by FLAGLER, TIESHA            | 08:47 |       |        |                                        |
|                                      | 08:20 |       |        | TURNOVER by CAVALLARO, JULIANA         |
| STEAL by HARRIS, SHEQUANA            | 08:18 |       |        |                                        |
| MISSED JUMPER by HARRIS, SHEQUANA    | 08:15 |       |        |                                        |
|                                      | 08:15 |       |        | REBOUND (DEF) by CAVALLARO, JULIANA    |
|                                      | 07:54 | 2-2   | Т      | GOOD! JUMPER by DE ALFREDO, ELENA      |
| MISSED LAYUP by FLAGLER, TIESHA      | 07:35 |       |        |                                        |
|                                      | 07:35 |       |        | REBOUND (DEF) by DE ALFREDO, ELENA     |
|                                      | 07:21 | 4-2   | H 2    | GOOD! LAYUP by MCVEY, TAYLOR [PNT]     |
|                                      | 07:21 |       |        | ASSIST by DE ALFREDO, ELENA            |
| MISSED JUMPER by DAVIS, BREANN       | 06:52 |       |        |                                        |
| REBOUND (OFF) by TEAM                | 06:52 |       |        |                                        |
| MISSED JUMPER by HARRIS, SHEQUANA    | 06:45 |       |        |                                        |
|                                      | 06:45 |       |        | REBOUND (DEF) by DE ALFREDO, ELENA     |
|                                      | 06:32 |       |        | TURNOVER by DE ALFREDO, ELENA          |
|                                      | 06:20 |       |        | FOUL by MCVEY, TAYLOR                  |
| GOOD! FT by MCCARTHY,JULIE           | 06:20 | 4-3   | H 1    |                                        |
| GOOD! FT by MCCARTHY, JULIE          | 06:20 | 4-4   | т      |                                        |
|                                      | 06:11 | 6-4   | H 2    | GOOD! LAYUP by DE ALFREDO, ELENA [PNT] |
|                                      | 06:11 |       |        | ASSIST by NURMI, ELLEN                 |
| GOOD! JUMPER by DAVIS, BREANN        | 06:01 | 6-6   | Т      |                                        |
| ASSIST by HARRIS, SHEQUANA           | 06:01 |       |        |                                        |
|                                      | 05:39 |       |        | MISSED LAYUP by MCVEY, TAYLOR          |
| REBOUND (DEF) by MCCARTHY,JULIE      | 05:39 |       |        | •                                      |
| MISSED JUMPER by WILLIAMS, DELISE    | 05:33 |       |        |                                        |
| REBOUND (OFF) by WILLIAMS, DELISE    | 05:33 |       |        |                                        |
| MISSED LAYUP by WILLIAMS, DELISE     | 05:28 |       |        |                                        |
|                                      | 05:28 |       |        | REBOUND (DEF) by MCVEY, TAYLOR         |
|                                      | 05:19 |       |        | MISSED JUMPER by CAVALLARO, JULIANA    |
| REBOUND (DEF) by HARRIS,SHEQUANA     | 05:19 |       |        |                                        |
| MISSED JUMPER by FLAGLER, TIESHA     | 05:11 |       |        |                                        |
| REBOUND (OFF) by MCCARTHY, JULIE     | 05:11 |       |        |                                        |
| GOOD! LAYUP by MCCARTHY, JULIE [PNT] | 05:07 | 6-8   | V 2    |                                        |
|                                      | 05:07 |       |        | TIMEOUT TEAM                           |
|                                      | 05:07 |       |        | FOR (????) by TEAM                     |
| FOR (????) by TEAM                   | 05:07 |       |        |                                        |
| - (, -)                              | 04:57 |       |        | MISSED LAYUP by MARTINO, CANDACE       |
| BLOCK by COOPER, DIAMOND             | 04:57 |       |        |                                        |
| REBOUND (DEF) by HARRIS,SHEQUANA     | 04:57 |       |        |                                        |
| MISSED JUMPER by FLAGLER, TIESHA     | 04:48 |       |        |                                        |
|                                      | 04:48 |       |        | REBOUND (DEF) by ALVAREZ, ANGELA       |
|                                      | 04:24 |       |        | TURNOVER by ALVAREZ, ANGELA            |
|                                      | 07.24 |       |        |                                        |

| VISITORS: Florida Tech             | Time  | Score | Margin | HOME: Tampa                      |
|------------------------------------|-------|-------|--------|----------------------------------|
| GOOD! 3PTR by HARRIS,SHEQUANA      | 03:54 | 6-11  | V 5    |                                  |
|                                    | 03:30 |       |        | TURNOVER by SYLVAIN, VANESSA     |
|                                    | 03:18 |       |        | FOUL by KUCERA, TERESA           |
| MISSED FT by FLAGLER, TIESHA       | 03:18 |       |        |                                  |
| REBOUND (DEADB) by TEAM            | 03:18 |       |        |                                  |
| GOOD! FT by FLAGLER, TIESHA        | 03:18 | 6-12  | V 6    |                                  |
|                                    | 03:04 |       |        | MISSED LAYUP by ALVAREZ, ANGELA  |
| BLOCK by WILLIAMS, DELISE          | 03:04 |       |        |                                  |
|                                    | 03:04 |       |        | REBOUND (OFF) by ALVAREZ, ANGELA |
|                                    | 02:52 | 9-12  | V 3    | GOOD! 3PTR by SYLVAIN, VANESSA   |
|                                    | 02:52 |       |        | ASSIST by JEREMIE, KARMA         |
| MISSED LAYUP by WILLIAMS, DELISE   | 02:33 |       |        |                                  |
| REBOUND (OFF) by EBB,KAILYN        | 02:33 |       |        |                                  |
| MISSED LAYUP by EBB,KAILYN         | 02:28 |       |        |                                  |
|                                    | 02:28 |       |        | REBOUND (DEF) by ALVAREZ, ANGELA |
| FOR (????) by TEAM                 | 02:18 |       |        |                                  |
|                                    | 02:12 |       |        | TURNOVER by ALVAREZ, ANGELA      |
| STEAL by COOPER, DIAMOND           | 02:10 |       |        |                                  |
| GOOD! JUMPER by COOPER, DIAMOND    | 02:00 | 9-14  | V 5    |                                  |
| ASSIST by WILLIAMS, DELISE         | 02:00 |       |        |                                  |
|                                    | 01:39 |       |        | TURNOVER by JEREMIE, KARMA       |
|                                    | 01:39 |       |        | FOR (????) by TEAM               |
| TURNOVER by SEDLAKOVA, TEREZA      | 01:17 |       |        |                                  |
|                                    | 01:16 |       |        | STEAL by HORVATINOVIC, JENNY     |
|                                    | 01:13 |       |        | TURNOVER by DE ALFREDO, ELENA    |
| STEAL by EBB,KAILYN                | 01:11 |       |        |                                  |
| MISSED JUMPER by SEDLAKOVA, TEREZA | 01:03 |       |        |                                  |
|                                    | 01:03 |       |        | REBOUND (DEF) by NURMI, ELLEN    |
|                                    | 00:45 |       |        | MISSED LAYUP by MCVEY, TAYLOR    |
|                                    | 00:45 |       |        | REBOUND (OFF) by MCVEY, TAYLOR   |
| FOUL by GREEN, DELANA              | 00:41 |       |        |                                  |
|                                    | 00:41 |       |        | MISSED FT by MCVEY, TAYLOR       |
|                                    | 00:41 |       |        | REBOUND (DEADB) by TEAM          |
| FOR (????) by TEAM                 | 00:41 |       |        |                                  |
|                                    | 00:41 |       |        | MISSED FT by MCVEY, TAYLOR       |
| REBOUND (DEF) by WILLIAMS, DELISE  | 00:41 |       |        |                                  |
| MISSED LAYUP by MCCARTHY, JULIE    | 00:28 |       |        |                                  |
| REBOUND (OFF) by EBB,KAILYN        | 00:28 |       |        |                                  |
| GOOD! LAYUP by EBB,KAILYN [PNT]    | 00:23 | 9-16  | V 7    |                                  |
|                                    |       |       |        |                                  |

Florida Tech 16, Tampa 9

| Period 1-only | In    | Off | 2nd    | Fast  |       |                        |
|---------------|-------|-----|--------|-------|-------|------------------------|
| Fenda Foniy   | Paint | T/O | Chance | Break | Bench |                        |
| FLO           | 4     | 8   | 4      | 0     | 4     | Score tied - 4 times   |
| UT            | 4     | 0   | 3      | 0     | 3     | Lead changed - 0 times |