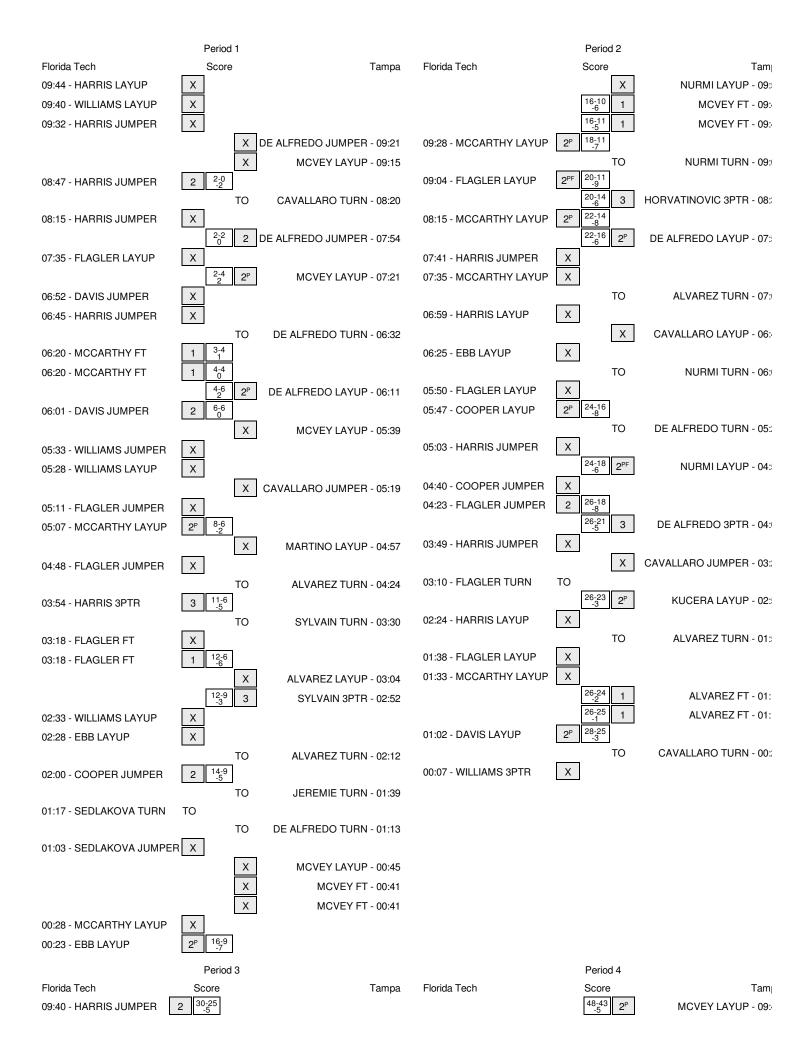

#### Florida Tech vs Tampa 11/18/2015; 7:09 p.m. at Tampa, FL Period 1 Play-By-Play

| VISITORS: Florida Tech               | Time  | Score | Margin | HOME: Tampa                            |
|--------------------------------------|-------|-------|--------|----------------------------------------|
| MISSED LAYUP by HARRIS, SHEQUANA     | 09:44 |       |        |                                        |
| REBOUND (OFF) by WILLIAMS, DELISE    | 09:44 |       |        |                                        |
| MISSED LAYUP by WILLIAMS, DELISE     | 09:40 |       |        |                                        |
| REBOUND (OFF) by TEAM                | 09:40 |       |        |                                        |
| MISSED JUMPER by HARRIS, SHEQUANA    | 09:32 |       |        |                                        |
|                                      | 09:32 |       |        | REBOUND (DEF) by MCVEY, TAYLOR         |
|                                      | 09:21 |       |        | MISSED JUMPER by DE ALFREDO, ELENA     |
|                                      | 09:21 |       |        | REBOUND (OFF) by MCVEY, TAYLOR         |
|                                      | 09:15 |       |        | MISSED LAYUP by MCVEY, TAYLOR          |
| REBOUND (DEF) by MCCARTHY, JULIE     | 09:15 |       |        |                                        |
| GOOD! JUMPER by HARRIS, SHEQUANA     | 08:47 | 0-2   | V 2    |                                        |
| ASSIST by FLAGLER, TIESHA            | 08:47 |       |        |                                        |
|                                      | 08:20 |       |        | TURNOVER by CAVALLARO, JULIANA         |
| STEAL by HARRIS, SHEQUANA            | 08:18 |       |        |                                        |
| MISSED JUMPER by HARRIS, SHEQUANA    | 08:15 |       |        |                                        |
|                                      | 08:15 |       |        | REBOUND (DEF) by CAVALLARO, JULIANA    |
|                                      | 07:54 | 2-2   | Т      | GOOD! JUMPER by DE ALFREDO, ELENA      |
| MISSED LAYUP by FLAGLER, TIESHA      | 07:35 |       |        |                                        |
|                                      | 07:35 |       |        | REBOUND (DEF) by DE ALFREDO, ELENA     |
|                                      | 07:21 | 4-2   | H 2    | GOOD! LAYUP by MCVEY, TAYLOR [PNT]     |
|                                      | 07:21 |       |        | ASSIST by DE ALFREDO, ELENA            |
| MISSED JUMPER by DAVIS, BREANN       | 06:52 |       |        |                                        |
| REBOUND (OFF) by TEAM                | 06:52 |       |        |                                        |
| MISSED JUMPER by HARRIS, SHEQUANA    | 06:45 |       |        |                                        |
|                                      | 06:45 |       |        | REBOUND (DEF) by DE ALFREDO, ELENA     |
|                                      | 06:32 |       |        | TURNOVER by DE ALFREDO, ELENA          |
|                                      | 06:20 |       |        | FOUL by MCVEY, TAYLOR                  |
| GOOD! FT by MCCARTHY,JULIE           | 06:20 | 4-3   | H 1    |                                        |
| GOOD! FT by MCCARTHY, JULIE          | 06:20 | 4-4   | т      |                                        |
|                                      | 06:11 | 6-4   | H 2    | GOOD! LAYUP by DE ALFREDO, ELENA [PNT] |
|                                      | 06:11 |       |        | ASSIST by NURMI, ELLEN                 |
| GOOD! JUMPER by DAVIS, BREANN        | 06:01 | 6-6   | Т      |                                        |
| ASSIST by HARRIS, SHEQUANA           | 06:01 |       |        |                                        |
|                                      | 05:39 |       |        | MISSED LAYUP by MCVEY, TAYLOR          |
| REBOUND (DEF) by MCCARTHY,JULIE      | 05:39 |       |        | •                                      |
| MISSED JUMPER by WILLIAMS, DELISE    | 05:33 |       |        |                                        |
| REBOUND (OFF) by WILLIAMS, DELISE    | 05:33 |       |        |                                        |
| MISSED LAYUP by WILLIAMS, DELISE     | 05:28 |       |        |                                        |
|                                      | 05:28 |       |        | REBOUND (DEF) by MCVEY, TAYLOR         |
|                                      | 05:19 |       |        | MISSED JUMPER by CAVALLARO, JULIANA    |
| REBOUND (DEF) by HARRIS,SHEQUANA     | 05:19 |       |        |                                        |
| MISSED JUMPER by FLAGLER, TIESHA     | 05:11 |       |        |                                        |
| REBOUND (OFF) by MCCARTHY, JULIE     | 05:11 |       |        |                                        |
| GOOD! LAYUP by MCCARTHY, JULIE [PNT] | 05:07 | 6-8   | V 2    |                                        |
|                                      | 05:07 |       |        | TIMEOUT TEAM                           |
|                                      | 05:07 |       |        | FOR (????) by TEAM                     |
| FOR (????) by TEAM                   | 05:07 |       |        |                                        |
| - (, -)                              | 04:57 |       |        | MISSED LAYUP by MARTINO, CANDACE       |
| BLOCK by COOPER, DIAMOND             | 04:57 |       |        |                                        |
| REBOUND (DEF) by HARRIS,SHEQUANA     | 04:57 |       |        |                                        |
| MISSED JUMPER by FLAGLER, TIESHA     | 04:48 |       |        |                                        |
|                                      | 04:48 |       |        | REBOUND (DEF) by ALVAREZ, ANGELA       |
|                                      | 04:24 |       |        | TURNOVER by ALVAREZ, ANGELA            |
|                                      | 07.24 |       |        |                                        |

| VISITORS: Florida Tech             | Time  | Score | Margin | HOME: Tampa                      |
|------------------------------------|-------|-------|--------|----------------------------------|
| GOOD! 3PTR by HARRIS,SHEQUANA      | 03:54 | 6-11  | V 5    |                                  |
|                                    | 03:30 |       |        | TURNOVER by SYLVAIN, VANESSA     |
|                                    | 03:18 |       |        | FOUL by KUCERA, TERESA           |
| MISSED FT by FLAGLER, TIESHA       | 03:18 |       |        |                                  |
| REBOUND (DEADB) by TEAM            | 03:18 |       |        |                                  |
| GOOD! FT by FLAGLER, TIESHA        | 03:18 | 6-12  | V 6    |                                  |
|                                    | 03:04 |       |        | MISSED LAYUP by ALVAREZ, ANGELA  |
| BLOCK by WILLIAMS, DELISE          | 03:04 |       |        |                                  |
|                                    | 03:04 |       |        | REBOUND (OFF) by ALVAREZ, ANGELA |
|                                    | 02:52 | 9-12  | V 3    | GOOD! 3PTR by SYLVAIN, VANESSA   |
|                                    | 02:52 |       |        | ASSIST by JEREMIE, KARMA         |
| MISSED LAYUP by WILLIAMS, DELISE   | 02:33 |       |        |                                  |
| REBOUND (OFF) by EBB,KAILYN        | 02:33 |       |        |                                  |
| MISSED LAYUP by EBB,KAILYN         | 02:28 |       |        |                                  |
|                                    | 02:28 |       |        | REBOUND (DEF) by ALVAREZ, ANGELA |
| FOR (????) by TEAM                 | 02:18 |       |        |                                  |
|                                    | 02:12 |       |        | TURNOVER by ALVAREZ, ANGELA      |
| STEAL by COOPER, DIAMOND           | 02:10 |       |        |                                  |
| GOOD! JUMPER by COOPER, DIAMOND    | 02:00 | 9-14  | V 5    |                                  |
| ASSIST by WILLIAMS, DELISE         | 02:00 |       |        |                                  |
|                                    | 01:39 |       |        | TURNOVER by JEREMIE, KARMA       |
|                                    | 01:39 |       |        | FOR (????) by TEAM               |
| TURNOVER by SEDLAKOVA, TEREZA      | 01:17 |       |        |                                  |
|                                    | 01:16 |       |        | STEAL by HORVATINOVIC, JENNY     |
|                                    | 01:13 |       |        | TURNOVER by DE ALFREDO, ELENA    |
| STEAL by EBB,KAILYN                | 01:11 |       |        |                                  |
| MISSED JUMPER by SEDLAKOVA, TEREZA | 01:03 |       |        |                                  |
|                                    | 01:03 |       |        | REBOUND (DEF) by NURMI, ELLEN    |
|                                    | 00:45 |       |        | MISSED LAYUP by MCVEY, TAYLOR    |
|                                    | 00:45 |       |        | REBOUND (OFF) by MCVEY, TAYLOR   |
| FOUL by GREEN, DELANA              | 00:41 |       |        |                                  |
|                                    | 00:41 |       |        | MISSED FT by MCVEY, TAYLOR       |
|                                    | 00:41 |       |        | REBOUND (DEADB) by TEAM          |
| FOR (????) by TEAM                 | 00:41 |       |        |                                  |
|                                    | 00:41 |       |        | MISSED FT by MCVEY, TAYLOR       |
| REBOUND (DEF) by WILLIAMS, DELISE  | 00:41 |       |        |                                  |
| MISSED LAYUP by MCCARTHY, JULIE    | 00:28 |       |        |                                  |
| REBOUND (OFF) by EBB,KAILYN        | 00:28 |       |        |                                  |
| GOOD! LAYUP by EBB,KAILYN [PNT]    | 00:23 | 9-16  | V 7    |                                  |
|                                    |       |       |        |                                  |

Florida Tech 16, Tampa 9

| Period 1-only | In    | Off | 2nd    | Fast  |       |                        |
|---------------|-------|-----|--------|-------|-------|------------------------|
| Fenda Foniy   | Paint | T/O | Chance | Break | Bench |                        |
| FLO           | 4     | 8   | 4      | 0     | 4     | Score tied - 4 times   |
| UT            | 4     | 0   | 3      | 0     | 3     | Lead changed - 0 times |