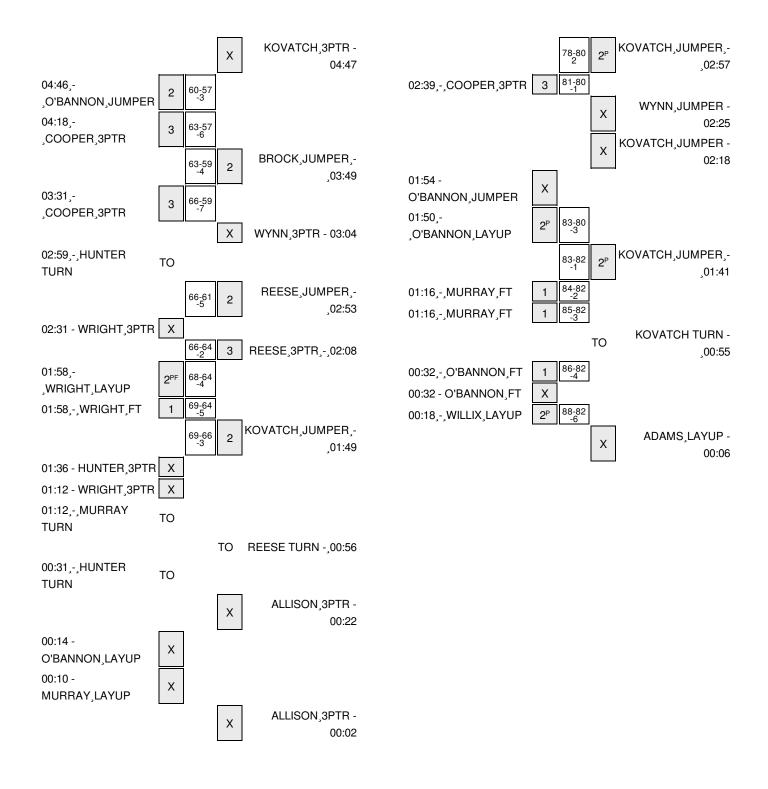

## Eastern Kentucky vs Saint Francis 12/21/2015; at Gainesville, FL Period 1 Play-By-Play

| VISITORS: Eastern Kentucky          | Time  | Score | Margin | HOME: Saint Francis          |
|-------------------------------------|-------|-------|--------|------------------------------|
|                                     | 10:00 |       |        | SUB IN: ADAMS,HALEE          |
|                                     | 10:00 |       |        | SUB IN: WYNN,MAYA            |
|                                     | 10:00 |       |        | SUB OUT: KOVATCH, JESSICA    |
| GOOD! JUMPER by O'BANNON, JALEN     | 09:55 | 0-2   | V 2    |                              |
| ASSIST by COOPER,ALEXUS             | 09:55 |       |        |                              |
|                                     | 09:50 |       |        | MISSED JUMPER by REESE,KATIE |
|                                     | 09:50 |       |        | REBOUND (OFF) by TEAM        |
|                                     | 09:40 | 3-2   | H 1    | GOOD! 3PTR by REESE,KATIE    |
|                                     | 09:40 |       |        | ASSIST by BROCK,AISHA        |
| MISSED JUMPER by MURRAY, SHAMEEKIA  | 09:35 |       |        |                              |
| REBOUND (OFF) by COOPER,ALEXUS      | 09:35 |       |        |                              |
| GOOD! JUMPER by COOPER,ALEXUS       | 09:15 | 3-4   | V 1    |                              |
|                                     | 09:10 |       |        | MISSED 3PTR by BROCK,AISHA   |
| REBOUND (DEF) by MASSENGILL, MARIAH | 09:10 |       |        |                              |
| GOOD! JUMPER by MURRAY, SHAMEEKIA   | 08:50 | 3-6   | V 3    |                              |
|                                     | 08:40 |       |        | MISSED JUMPER by REESE,KATIE |
| REBOUND (DEF) by MURRAY,SHAMEEKIA   | 08:40 |       |        |                              |
| GOOD! JUMPER by MURRAY, SHAMEEKIA   | 08:27 | 3-8   | V 5    |                              |
|                                     | 08:24 |       |        | MISSED JUMPER by WYNN, MAYA  |
| REBOUND (DEF) by MURRAY,SHAMEEKIA   | 08:24 |       |        |                              |
| TURNOVER by HUNTER, MICHAELA        | 07:50 |       |        |                              |
|                                     | 07:50 |       |        | STEAL by ADAMS,HALEE         |
|                                     | 07:48 |       |        | TURNOVER by REESE,KATIE      |
|                                     | 07:40 |       |        | SUB IN: SMITH, CYDNEY        |
|                                     | 07:40 |       |        | SUB OUT: WARD, BRIELLE       |
|                                     | 07:28 |       |        | FOUL by KOVATCH, JESSICA     |
| MISSED FT by O'BANNON,JALEN         | 07:28 |       |        |                              |
| REBOUND (DEADB) by TEAM             | 07:28 |       |        |                              |
| GOOD! FT by O'BANNON,JALEN          | 07:28 | 3-9   | V 6    |                              |
|                                     | 07:17 |       |        | MISSED 3PTR by WYNN,MAYA     |
| REBOUND (DEF) by COOPER,ALEXUS      | 07:17 |       |        |                              |
| GOOD! JUMPER by MURRAY, SHAMEEKIA   | 07:02 | 3-11  | V 8    |                              |
|                                     | 06:53 |       |        | MISSED LAYUP by REESE,KATIE  |
| REBOUND (DEF) by HUNTER, MICHAELA   | 06:53 |       |        |                              |
| TURNOVER by COOPER,ALEXUS           | 06:39 |       |        |                              |
|                                     | 06:39 |       |        | STEAL by BETHEL,SAMIAH       |
| FOUL by HUNTER, MICHAELA            | 06:32 |       |        |                              |
| SUB IN: WRIGHT, ABBY                | 06:32 |       |        |                              |
| SUB OUT: O'BANNON,JALEN             | 06:32 |       |        |                              |
|                                     | 06:32 |       |        | SUB IN: KOVATCH, JESSICA     |
|                                     | 06:32 |       |        | SUB OUT: REESE,KATIE         |
|                                     | 06:32 |       |        | SUB OUT: BETHEL, SAMIAH      |
|                                     | 06:23 |       |        | TURNOVER by BROCK,AISHA      |
|                                     | 06:23 |       |        | FOUL by BROCK,AISHA          |
| GOOD! JUMPER by MURRAY, SHAMEEKIA   | 06:04 | 3-13  | V 10   |                              |
| ASSIST by COOPER,ALEXUS             | 06:04 |       |        |                              |
| FOUL by MASSENGILL, MARIAH          | 05:50 |       |        |                              |
| •                                   |       |       |        |                              |