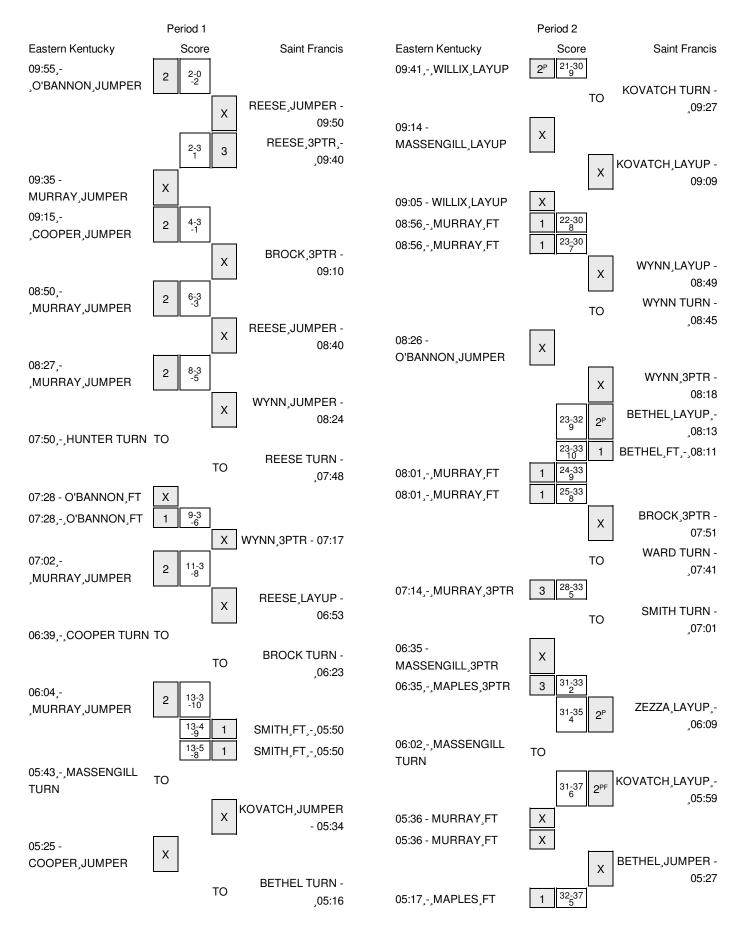

## Eastern Kentucky vs Saint Francis 12/21/2015; at Gainesville, FL Period 1 Play-By-Play

| VISITORS: Eastern Kentucky          | Time  | Score | Margin | HOME: Saint Francis          |
|-------------------------------------|-------|-------|--------|------------------------------|
|                                     | 10:00 |       |        | SUB IN: ADAMS,HALEE          |
|                                     | 10:00 |       |        | SUB IN: WYNN,MAYA            |
|                                     | 10:00 |       |        | SUB OUT: KOVATCH, JESSICA    |
| GOOD! JUMPER by O'BANNON, JALEN     | 09:55 | 0-2   | V 2    |                              |
| ASSIST by COOPER,ALEXUS             | 09:55 |       |        |                              |
|                                     | 09:50 |       |        | MISSED JUMPER by REESE,KATIE |
|                                     | 09:50 |       |        | REBOUND (OFF) by TEAM        |
|                                     | 09:40 | 3-2   | H 1    | GOOD! 3PTR by REESE,KATIE    |
|                                     | 09:40 |       |        | ASSIST by BROCK,AISHA        |
| MISSED JUMPER by MURRAY, SHAMEEKIA  | 09:35 |       |        |                              |
| REBOUND (OFF) by COOPER,ALEXUS      | 09:35 |       |        |                              |
| GOOD! JUMPER by COOPER,ALEXUS       | 09:15 | 3-4   | V 1    |                              |
|                                     | 09:10 |       |        | MISSED 3PTR by BROCK,AISHA   |
| REBOUND (DEF) by MASSENGILL, MARIAH | 09:10 |       |        |                              |
| GOOD! JUMPER by MURRAY, SHAMEEKIA   | 08:50 | 3-6   | V 3    |                              |
|                                     | 08:40 |       |        | MISSED JUMPER by REESE,KATIE |
| REBOUND (DEF) by MURRAY,SHAMEEKIA   | 08:40 |       |        |                              |
| GOOD! JUMPER by MURRAY, SHAMEEKIA   | 08:27 | 3-8   | V 5    |                              |
|                                     | 08:24 |       |        | MISSED JUMPER by WYNN, MAYA  |
| REBOUND (DEF) by MURRAY,SHAMEEKIA   | 08:24 |       |        |                              |
| TURNOVER by HUNTER, MICHAELA        | 07:50 |       |        |                              |
|                                     | 07:50 |       |        | STEAL by ADAMS,HALEE         |
|                                     | 07:48 |       |        | TURNOVER by REESE,KATIE      |
|                                     | 07:40 |       |        | SUB IN: SMITH, CYDNEY        |
|                                     | 07:40 |       |        | SUB OUT: WARD, BRIELLE       |
|                                     | 07:28 |       |        | FOUL by KOVATCH, JESSICA     |
| MISSED FT by O'BANNON,JALEN         | 07:28 |       |        |                              |
| REBOUND (DEADB) by TEAM             | 07:28 |       |        |                              |
| GOOD! FT by O'BANNON,JALEN          | 07:28 | 3-9   | V 6    |                              |
|                                     | 07:17 |       |        | MISSED 3PTR by WYNN,MAYA     |
| REBOUND (DEF) by COOPER,ALEXUS      | 07:17 |       |        |                              |
| GOOD! JUMPER by MURRAY, SHAMEEKIA   | 07:02 | 3-11  | V 8    |                              |
|                                     | 06:53 |       |        | MISSED LAYUP by REESE,KATIE  |
| REBOUND (DEF) by HUNTER, MICHAELA   | 06:53 |       |        |                              |
| TURNOVER by COOPER,ALEXUS           | 06:39 |       |        |                              |
|                                     | 06:39 |       |        | STEAL by BETHEL,SAMIAH       |
| FOUL by HUNTER, MICHAELA            | 06:32 |       |        |                              |
| SUB IN: WRIGHT, ABBY                | 06:32 |       |        |                              |
| SUB OUT: O'BANNON,JALEN             | 06:32 |       |        |                              |
|                                     | 06:32 |       |        | SUB IN: KOVATCH, JESSICA     |
|                                     | 06:32 |       |        | SUB OUT: REESE,KATIE         |
|                                     | 06:32 |       |        | SUB OUT: BETHEL, SAMIAH      |
|                                     | 06:23 |       |        | TURNOVER by BROCK,AISHA      |
|                                     | 06:23 |       |        | FOUL by BROCK,AISHA          |
| GOOD! JUMPER by MURRAY, SHAMEEKIA   | 06:04 | 3-13  | V 10   |                              |
| ASSIST by COOPER,ALEXUS             | 06:04 |       |        |                              |
| FOUL by MASSENGILL, MARIAH          | 05:50 |       |        |                              |
| •                                   |       |       |        |                              |