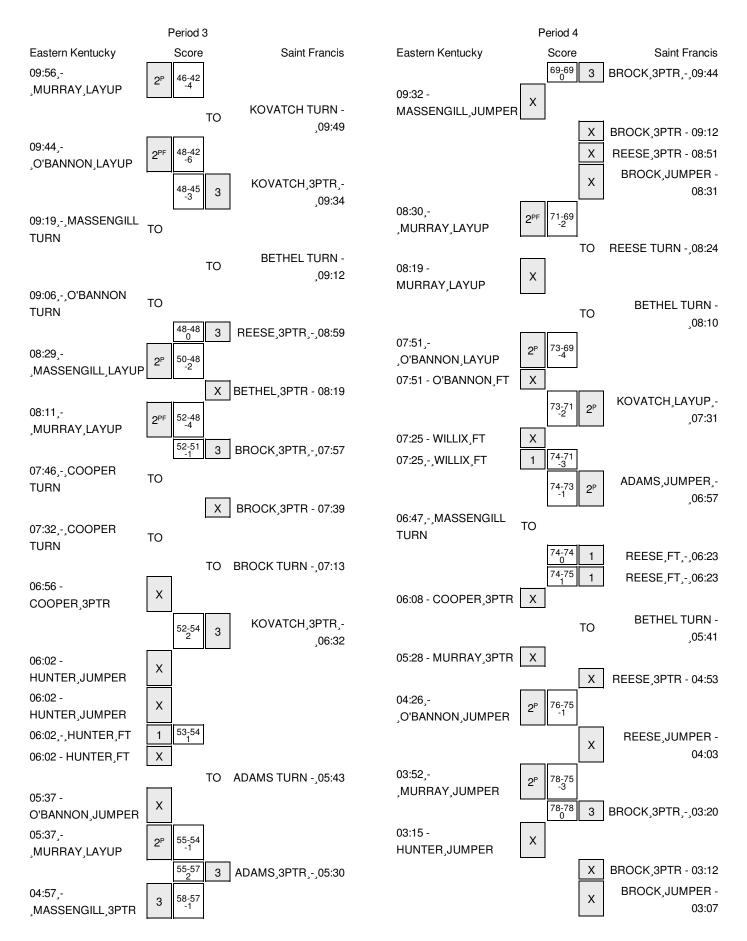

## Eastern Kentucky vs Saint Francis 12/21/2015; at Gainesville, FL Period 1 Play-By-Play

| VISITORS: Eastern Kentucky          | Time  | Score | Margin | HOME: Saint Francis          |
|-------------------------------------|-------|-------|--------|------------------------------|
|                                     | 10:00 |       |        | SUB IN: ADAMS,HALEE          |
|                                     | 10:00 |       |        | SUB IN: WYNN,MAYA            |
|                                     | 10:00 |       |        | SUB OUT: KOVATCH, JESSICA    |
| GOOD! JUMPER by O'BANNON, JALEN     | 09:55 | 0-2   | V 2    |                              |
| ASSIST by COOPER,ALEXUS             | 09:55 |       |        |                              |
|                                     | 09:50 |       |        | MISSED JUMPER by REESE,KATIE |
|                                     | 09:50 |       |        | REBOUND (OFF) by TEAM        |
|                                     | 09:40 | 3-2   | H 1    | GOOD! 3PTR by REESE,KATIE    |
|                                     | 09:40 |       |        | ASSIST by BROCK,AISHA        |
| MISSED JUMPER by MURRAY, SHAMEEKIA  | 09:35 |       |        |                              |
| REBOUND (OFF) by COOPER,ALEXUS      | 09:35 |       |        |                              |
| GOOD! JUMPER by COOPER,ALEXUS       | 09:15 | 3-4   | V 1    |                              |
|                                     | 09:10 |       |        | MISSED 3PTR by BROCK,AISHA   |
| REBOUND (DEF) by MASSENGILL, MARIAH | 09:10 |       |        |                              |
| GOOD! JUMPER by MURRAY, SHAMEEKIA   | 08:50 | 3-6   | V 3    |                              |
|                                     | 08:40 |       |        | MISSED JUMPER by REESE,KATIE |
| REBOUND (DEF) by MURRAY,SHAMEEKIA   | 08:40 |       |        |                              |
| GOOD! JUMPER by MURRAY, SHAMEEKIA   | 08:27 | 3-8   | V 5    |                              |
|                                     | 08:24 |       |        | MISSED JUMPER by WYNN, MAYA  |
| REBOUND (DEF) by MURRAY,SHAMEEKIA   | 08:24 |       |        |                              |
| TURNOVER by HUNTER, MICHAELA        | 07:50 |       |        |                              |
|                                     | 07:50 |       |        | STEAL by ADAMS,HALEE         |
|                                     | 07:48 |       |        | TURNOVER by REESE,KATIE      |
|                                     | 07:40 |       |        | SUB IN: SMITH, CYDNEY        |
|                                     | 07:40 |       |        | SUB OUT: WARD, BRIELLE       |
|                                     | 07:28 |       |        | FOUL by KOVATCH, JESSICA     |
| MISSED FT by O'BANNON,JALEN         | 07:28 |       |        |                              |
| REBOUND (DEADB) by TEAM             | 07:28 |       |        |                              |
| GOOD! FT by O'BANNON,JALEN          | 07:28 | 3-9   | V 6    |                              |
|                                     | 07:17 |       |        | MISSED 3PTR by WYNN,MAYA     |
| REBOUND (DEF) by COOPER,ALEXUS      | 07:17 |       |        |                              |
| GOOD! JUMPER by MURRAY, SHAMEEKIA   | 07:02 | 3-11  | V 8    |                              |
|                                     | 06:53 |       |        | MISSED LAYUP by REESE,KATIE  |
| REBOUND (DEF) by HUNTER, MICHAELA   | 06:53 |       |        |                              |
| TURNOVER by COOPER,ALEXUS           | 06:39 |       |        |                              |
|                                     | 06:39 |       |        | STEAL by BETHEL,SAMIAH       |
| FOUL by HUNTER, MICHAELA            | 06:32 |       |        |                              |
| SUB IN: WRIGHT, ABBY                | 06:32 |       |        |                              |
| SUB OUT: O'BANNON,JALEN             | 06:32 |       |        |                              |
|                                     | 06:32 |       |        | SUB IN: KOVATCH, JESSICA     |
|                                     | 06:32 |       |        | SUB OUT: REESE,KATIE         |
|                                     | 06:32 |       |        | SUB OUT: BETHEL, SAMIAH      |
|                                     | 06:23 |       |        | TURNOVER by BROCK,AISHA      |
|                                     | 06:23 |       |        | FOUL by BROCK,AISHA          |
| GOOD! JUMPER by MURRAY, SHAMEEKIA   | 06:04 | 3-13  | V 10   |                              |
| ASSIST by COOPER,ALEXUS             | 06:04 |       |        |                              |
| FOUL by MASSENGILL, MARIAH          | 05:50 |       |        |                              |
| •                                   |       |       |        |                              |