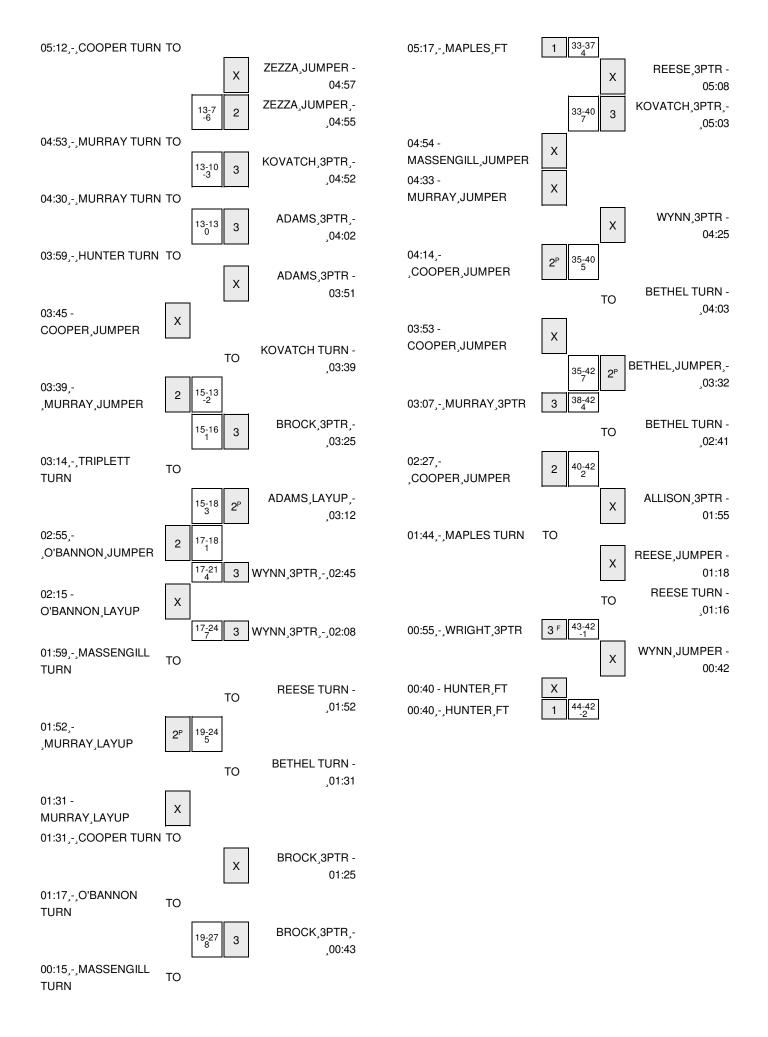

## Eastern Kentucky vs Saint Francis 12/21/2015; at Gainesville, FL Period 1 Play-By-Play

| VISITORS: Eastern Kentucky          | Time  | Score | Margin | HOME: Saint Francis          |
|-------------------------------------|-------|-------|--------|------------------------------|
|                                     | 10:00 |       |        | SUB IN: ADAMS,HALEE          |
|                                     | 10:00 |       |        | SUB IN: WYNN,MAYA            |
|                                     | 10:00 |       |        | SUB OUT: KOVATCH, JESSICA    |
| GOOD! JUMPER by O'BANNON, JALEN     | 09:55 | 0-2   | V 2    |                              |
| ASSIST by COOPER,ALEXUS             | 09:55 |       |        |                              |
|                                     | 09:50 |       |        | MISSED JUMPER by REESE,KATIE |
|                                     | 09:50 |       |        | REBOUND (OFF) by TEAM        |
|                                     | 09:40 | 3-2   | H 1    | GOOD! 3PTR by REESE,KATIE    |
|                                     | 09:40 |       |        | ASSIST by BROCK,AISHA        |
| MISSED JUMPER by MURRAY, SHAMEEKIA  | 09:35 |       |        |                              |
| REBOUND (OFF) by COOPER,ALEXUS      | 09:35 |       |        |                              |
| GOOD! JUMPER by COOPER,ALEXUS       | 09:15 | 3-4   | V 1    |                              |
|                                     | 09:10 |       |        | MISSED 3PTR by BROCK,AISHA   |
| REBOUND (DEF) by MASSENGILL, MARIAH | 09:10 |       |        |                              |
| GOOD! JUMPER by MURRAY, SHAMEEKIA   | 08:50 | 3-6   | V 3    |                              |
|                                     | 08:40 |       |        | MISSED JUMPER by REESE,KATIE |
| REBOUND (DEF) by MURRAY,SHAMEEKIA   | 08:40 |       |        |                              |
| GOOD! JUMPER by MURRAY, SHAMEEKIA   | 08:27 | 3-8   | V 5    |                              |
|                                     | 08:24 |       |        | MISSED JUMPER by WYNN, MAYA  |
| REBOUND (DEF) by MURRAY,SHAMEEKIA   | 08:24 |       |        |                              |
| TURNOVER by HUNTER, MICHAELA        | 07:50 |       |        |                              |
|                                     | 07:50 |       |        | STEAL by ADAMS,HALEE         |
|                                     | 07:48 |       |        | TURNOVER by REESE,KATIE      |
|                                     | 07:40 |       |        | SUB IN: SMITH, CYDNEY        |
|                                     | 07:40 |       |        | SUB OUT: WARD, BRIELLE       |
|                                     | 07:28 |       |        | FOUL by KOVATCH, JESSICA     |
| MISSED FT by O'BANNON,JALEN         | 07:28 |       |        |                              |
| REBOUND (DEADB) by TEAM             | 07:28 |       |        |                              |
| GOOD! FT by O'BANNON,JALEN          | 07:28 | 3-9   | V 6    |                              |
|                                     | 07:17 |       |        | MISSED 3PTR by WYNN,MAYA     |
| REBOUND (DEF) by COOPER,ALEXUS      | 07:17 |       |        |                              |
| GOOD! JUMPER by MURRAY, SHAMEEKIA   | 07:02 | 3-11  | V 8    |                              |
|                                     | 06:53 |       |        | MISSED LAYUP by REESE,KATIE  |
| REBOUND (DEF) by HUNTER, MICHAELA   | 06:53 |       |        |                              |
| TURNOVER by COOPER,ALEXUS           | 06:39 |       |        |                              |
|                                     | 06:39 |       |        | STEAL by BETHEL,SAMIAH       |
| FOUL by HUNTER, MICHAELA            | 06:32 |       |        |                              |
| SUB IN: WRIGHT, ABBY                | 06:32 |       |        |                              |
| SUB OUT: O'BANNON,JALEN             | 06:32 |       |        |                              |
|                                     | 06:32 |       |        | SUB IN: KOVATCH, JESSICA     |
|                                     | 06:32 |       |        | SUB OUT: REESE,KATIE         |
|                                     | 06:32 |       |        | SUB OUT: BETHEL, SAMIAH      |
|                                     | 06:23 |       |        | TURNOVER by BROCK,AISHA      |
|                                     | 06:23 |       |        | FOUL by BROCK,AISHA          |
| GOOD! JUMPER by MURRAY, SHAMEEKIA   | 06:04 | 3-13  | V 10   |                              |
| ASSIST by COOPER,ALEXUS             | 06:04 |       |        |                              |
| FOUL by MASSENGILL, MARIAH          | 05:50 |       |        |                              |
| •                                   |       |       |        |                              |