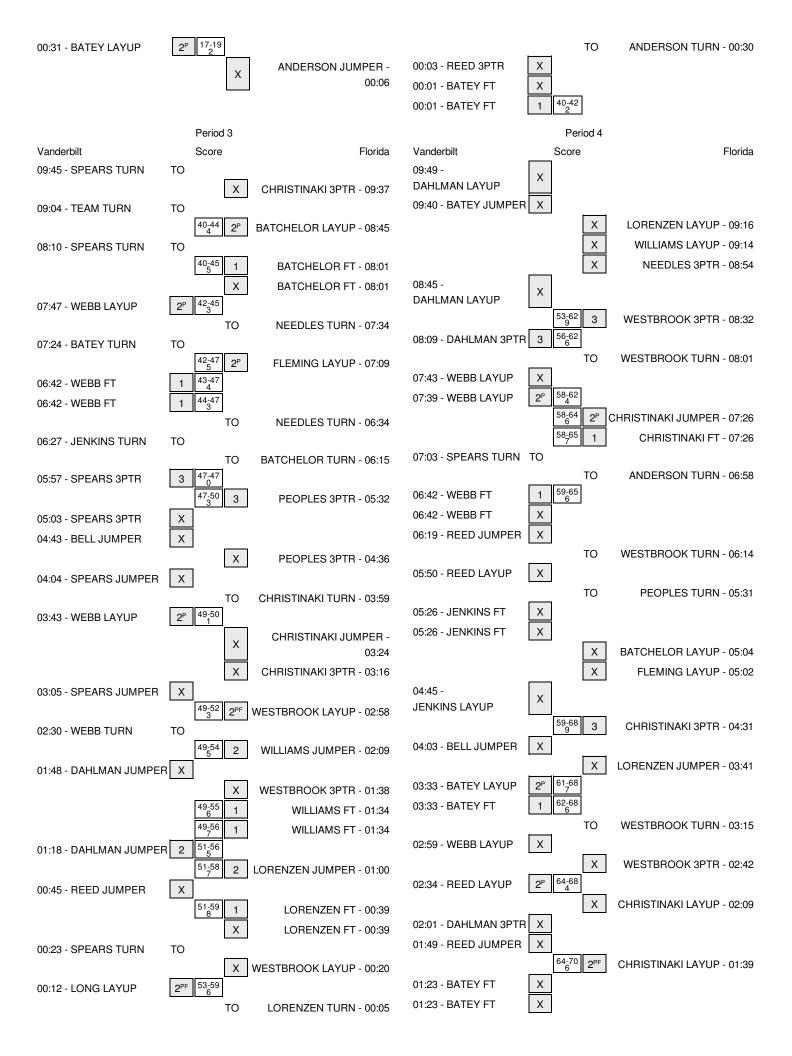

#### Vanderbilt vs Florida 2/18/2016; 7 pm ET at Gainesville, FL \* O'Connell Center Period 1 Play-By-Play

| VISITORS: Vanderbilt                 | Time  | Score | Margin | HOME: Florida                               |
|--------------------------------------|-------|-------|--------|---------------------------------------------|
|                                      | 09:40 | 3-0   | H 3    | GOOD! 3PTR by NEEDLES,CARLIE                |
|                                      | 09:40 |       |        | ASSIST by WILLIAMS,RONNI                    |
| TURNOVER by BATEY, MORGAN            | 09:11 |       |        |                                             |
|                                      | 09:00 |       |        | MISSED JUMPER by LORENZEN, HALEY            |
|                                      | 09:00 |       |        | REBOUND (OFF) by WILLIAMS, RONNI            |
|                                      | 08:57 |       |        | MISSED 3PTR by NEEDLES, CARLIE              |
| REBOUND (DEF) by REED,CHRISTA        | 08:57 |       |        |                                             |
| MISSED JUMPER by BATEY,MORGAN        | 08:38 |       |        |                                             |
| REBOUND (OFF) by SEAWRIGHT, MIAYA    | 08:38 |       |        |                                             |
| MISSED 3PTR by REED,CHRISTA          | 08:34 |       |        |                                             |
|                                      | 08:34 |       |        | REBOUND (DEF) by WILLIAMS, RONNI            |
|                                      | 08:24 | 6-0   | H 6    | GOOD! 3PTR by WESTBROOK,SIMONE              |
|                                      | 08:24 |       |        | ASSIST by NEEDLES,CARLIE                    |
| GOOD! LAYUP by SPEARS,MINTA [PNT]    | 08:01 | 6-2   | H 4    |                                             |
|                                      | 08:01 |       |        | FOUL by WESTBROOK,SIMONE                    |
| MISSED FT by SPEARS,MINTA            | 08:01 |       |        |                                             |
| REBOUND (OFF) by SEAWRIGHT,MIAYA     | 08:01 |       |        |                                             |
| GOOD! LAYUP by SEAWRIGHT,MIAYA [PNT] | 07:57 | 6-4   | H 2    |                                             |
| , , ,                                | 07:38 |       |        | MISSED 3PTR by WESTBROOK,SIMONE             |
|                                      | 07:38 |       |        | REBOUND (OFF) by WILLIAMS,RONNI             |
|                                      | 07:33 | 8-4   | H 4    | GOOD! LAYUP by WESTBROOK,SIMONE [PNT]       |
|                                      | 07:33 |       |        | ASSIST by WILLIAMS, RONNI                   |
| MISSED LAYUP by BATEY,MORGAN         | 07:16 |       |        |                                             |
|                                      | 07:16 |       |        | REBOUND (DEF) by CHRISTINAKI,ELEANNA        |
|                                      | 07:04 | 10-4  | H 6    | GOOD! JUMPER by WILLIAMS,RONNI [PNT]        |
| TIMEOUT 30SEC                        | 07:02 |       |        |                                             |
| TIMEOUT media                        | 07:02 |       |        |                                             |
| SUB IN: DAHLMAN,REBEKAH              | 07:02 |       |        |                                             |
| SUB IN: JENKINS, JASMINE             | 07:02 |       |        |                                             |
| SUB OUT: REED,CHRISTA                | 07:02 |       |        |                                             |
| SUB OUT: SEAWRIGHT, MIAYA            | 07:02 |       |        |                                             |
| TURNOVER by BATEY,MORGAN             | 06:41 |       |        |                                             |
| TOTING VEITBY BATET, MOTIGARY        | 06:21 |       |        | MISSED JUMPER by WILLIAMS,RONNI             |
| REBOUND (DEF) by BATEY,MORGAN        | 06:21 |       |        | WIGGED COWN ETT BY WILLIAMO, HOWN           |
| TURNOVER by BATEY, MORGAN            | 06:19 |       |        |                                             |
| SUB IN: REED, CHRISTA                | 06:18 |       |        |                                             |
| SUB OUT: BATEY,MORGAN                | 06:18 |       |        |                                             |
| SUB OUT. BATET, MONGAIN              | 06:12 |       |        | TURNOVER by WESTBROOK,SIMONE                |
| TUDNOVED by DALII MANI DEDEKALI      | 05:57 |       |        | TURNOVER BY WESTBROOK, SINIONE              |
| TURNOVER by DAHLMAN, REBEKAH         |       |       |        |                                             |
| FOUL by DAHLMAN, REBEKAH             | 05:57 |       |        |                                             |
| SUB IN: LONG,RAYTE'A                 | 05:57 |       |        |                                             |
| SUB IN: BELL,RACHEL                  | 05:57 |       |        |                                             |
| SUB OUT: WEBB,MARQU'ES               | 05:57 |       |        |                                             |
| SUB OUT: DAHLMAN,REBEKAH             | 05:57 | ,     | 1      | 000011111100011111111111111111111111111     |
|                                      | 05:45 | 12-4  | H 8    | GOOD! JUMPER by LORENZEN,HALEY              |
|                                      | 05:45 |       |        | ASSIST by WESTBROOK,SIMONE                  |
| TURNOVER by JENKINS, JASMINE         | 05:34 |       |        |                                             |
|                                      | 05:33 |       |        | STEAL by LORENZEN,HALEY                     |
|                                      | 05:30 | 14-4  | H 10   | GOOD! LAYUP by CHRISTINAKI,ELEANNA [FB/PNT] |
|                                      | 05:30 |       |        | ASSIST by WESTBROOK, SIMONE                 |
| FOUL by JENKINS, JASMINE             | 05:28 |       |        |                                             |

| VISITORS: Vanderbilt                  | Time  | Score | Margin | HOME: Florida                        |
|---------------------------------------|-------|-------|--------|--------------------------------------|
| TURNOVER by JENKINS, JASMINE          | 05:28 |       |        |                                      |
| FOUL by LONG,RAYTE'A                  | 05:19 |       |        |                                      |
| •                                     | 05:19 |       |        | MISSED FT by CHRISTINAKI, ELEANNA    |
|                                       | 05:19 |       |        | REBOUND (DEADB) by TEAM              |
|                                       | 05:19 | 15-4  | H 11   | GOOD! FT by CHRISTINAKI,ELEANNA      |
| GOOD! JUMPER by BELL,RACHEL           | 05:00 | 15-6  | H 9    | •                                    |
| , , .                                 | 04:45 |       |        | MISSED LAYUP by WILLIAMS, RONNI      |
| REBOUND (DEF) by JENKINS.JASMINE      | 04:45 |       |        |                                      |
| · · · · · · · · · · · · · · · · · · · | 04:44 |       |        | FOUL by LORENZEN, HALEY              |
| GOOD! 3PTR by BELL,RACHEL             | 04:19 | 15-9  | H 6    |                                      |
| ASSIST by JENKINS, JASMINE            | 04:19 |       |        |                                      |
| 7.00.0 1 27 02.11 11.10,07.10.111.112 | 04:09 |       |        | MISSED LAYUP by WESTBROOK,SIMONE     |
| REBOUND (DEF) by SPEARS,MINTA         | 04:09 |       |        | MIGGES EXTENSION STREET, SIMILAR     |
| MISSED LAYUP by BELL,RACHEL           | 03:55 |       |        |                                      |
| WIGGED EXTOR BY BEEE, WOTTEE          | 03:55 |       |        | REBOUND (DEF) by CHRISTINAKI,ELEANNA |
|                                       | 03:35 | 18-9  | H 9    | GOOD! 3PTR by CHRISTINAKI,ELEANNA    |
|                                       | 03:35 | 10.3  | 113    | ASSIST by WESTBROOK, SIMONE          |
| MISSED LAYUP by REED,CHRISTA          | 03:20 |       |        | Addid' by WED I BITOON, SIINIONE     |
| WIGGED EATOR BY REED, CHIRIOTA        | 03:20 |       |        | REBOUND (DEF) by LORENZEN,HALEY      |
|                                       | 03:20 |       |        | TURNOVER by WESTBROOK,SIMONE         |
| CTEAL by DELL DACHEL                  |       |       |        | TURNOVER BY WESTBROOK, SIMONE        |
| STEAL by BELL,RACHEL                  | 03:03 |       |        | FOUR HAVE MALLIANCE BONING           |
| OUD IN OF AMDIOUT MIAVA               | 03:03 |       |        | FOUL by WILLIAMS,RONNI               |
| SUB IN: SEAWRIGHT, MIAYA              | 03:03 |       |        |                                      |
| SUB IN: DAHLMAN,REBEKAH               | 03:03 |       |        |                                      |
| SUB OUT: BELL,RACHEL                  | 03:03 |       |        |                                      |
| SUB OUT: JENKINS, JASMINE             | 03:03 |       |        |                                      |
|                                       | 03:03 |       |        | SUB IN: BATCHELOR,CARLA              |
|                                       | 03:03 |       |        | SUB IN: FLEMING,TYSHARA              |
|                                       | 03:03 |       |        | SUB IN: ANDERSON, DYANDRIA           |
|                                       | 03:03 |       |        | SUB OUT: WILLIAMS,RONNI              |
|                                       | 03:03 |       |        | SUB OUT: WESTBROOK, SIMONE           |
|                                       | 03:03 |       |        | SUB OUT: LORENZEN,HALEY              |
|                                       | 02:45 |       |        | FOUL by NEEDLES,CARLIE               |
| GOOD! FT by LONG,RAYTE'A              | 02:45 | 18-10 | H 8    |                                      |
| GOOD! FT by LONG,RAYTE'A              | 02:45 | 18-11 | H 7    |                                      |
| SUB IN: WEBB,MARQU'ES                 | 02:45 |       |        |                                      |
| SUB OUT: LONG,RAYTE'A                 | 02:45 |       |        |                                      |
| FOUL by SEAWRIGHT,MIAYA               | 02:32 |       |        |                                      |
|                                       | 02:27 |       |        | MISSED LAYUP by BATCHELOR, CARLA     |
| REBOUND (DEF) by SPEARS,MINTA         | 02:27 |       |        |                                      |
| GOOD! LAYUP by WEBB,MARQU'ES [PNT]    | 02:07 | 18-13 | H 5    |                                      |
| ASSIST by SEAWRIGHT,MIAYA             | 02:07 |       |        |                                      |
| FOUL by SEAWRIGHT,MIAYA               | 02:00 |       |        |                                      |
|                                       | 02:00 |       |        | MISSED FT by CHRISTINAKI,ELEANNA     |
|                                       | 02:00 |       |        | REBOUND (DEADB) by TEAM              |
|                                       | 02:00 | 19-13 | H 6    | GOOD! FT by CHRISTINAKI,ELEANNA      |
| SUB IN: BATEY,MORGAN                  | 02:00 |       |        |                                      |
| SUB OUT: SEAWRIGHT,MIAYA              | 02:00 |       |        |                                      |
|                                       | 02:00 |       |        | SUB IN: PEOPLES,CASSIE               |
|                                       | 02:00 |       |        | SUB OUT: NEEDLES,CARLIE              |
| GOOD! LAYUP by WEBB,MARQU'ES [PNT]    | 01:39 | 19-15 | H 4    |                                      |
| ASSIST by BATEY, MORGAN               | 01:39 |       |        |                                      |
| ·                                     | 01:10 |       |        | MISSED LAYUP by ANDERSON, DYANDRIA   |
| REBOUND (DEF) by WEBB,MARQU'ES        | 01:10 |       |        | •                                    |
| TURNOVER by DAHLMAN, REBEKAH          | 00:58 |       |        |                                      |
| FOUL by DAHLMAN, REBEKAH              | 00:58 |       |        |                                      |
|                                       | 00.00 |       |        |                                      |

| VISITORS: Vanderbilt              | Time  | Score | Margin | HOME: Florida                       |
|-----------------------------------|-------|-------|--------|-------------------------------------|
| SUB IN: BELL,RACHEL               | 00:58 |       |        |                                     |
| SUB IN: JENKINS, JASMINE          | 00:58 |       |        |                                     |
| SUB OUT: SPEARS,MINTA             | 00:58 |       |        |                                     |
| SUB OUT: DAHLMAN,REBEKAH          | 00:58 |       |        |                                     |
|                                   | 00:58 |       |        | SUB IN: WESTBROOK,SIMONE            |
|                                   | 00:58 |       |        | SUB OUT: CHRISTINAKI,ELEANNA        |
|                                   | 00:42 |       |        | MISSED JUMPER by BATCHELOR, CARLA   |
| REBOUND (DEF) by JENKINS, JASMINE | 00:42 |       |        |                                     |
| GOOD! LAYUP by BATEY,MORGAN [PNT] | 00:31 | 19-17 | H 2    |                                     |
| ASSIST by WEBB,MARQU'ES           | 00:31 |       |        |                                     |
|                                   | 00:06 |       |        | MISSED JUMPER by ANDERSON, DYANDRIA |
| REBOUND (DEF) by BATEY,MORGAN     | 00:06 |       |        |                                     |