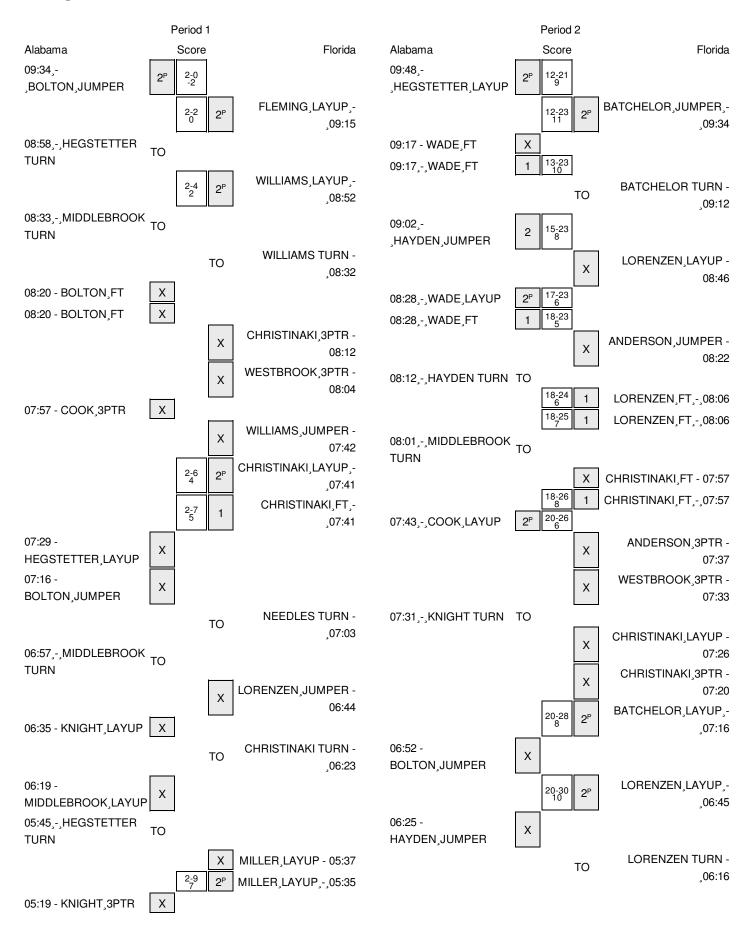

#### Alabama vs Florida 1/21/2016; 7 pm ET at Gainesville, FL \* O'Connell Center Period 1 Play-By-Play

| VISITORS: Alabama                      | Time  | Score | Margin | HOME: Florida                            |
|----------------------------------------|-------|-------|--------|------------------------------------------|
| GOOD! JUMPER by BOLTON,QUANETRIA [PNT] | 09:34 | 0-2   | V 2    |                                          |
| FOUL by HEGSTETTER,NIKKI               | 09:24 |       |        |                                          |
|                                        | 09:15 | 2-2   | Т      | GOOD! LAYUP by FLEMING, TYSHARA [PNT]    |
|                                        | 09:15 |       |        | ASSIST by NEEDLES,CARLIE                 |
| TURNOVER by HEGSTETTER,NIKKI           | 08:58 |       |        |                                          |
|                                        | 08:57 |       |        | STEAL by FLEMING, TYSHARA                |
|                                        | 08:52 | 4-2   | H 2    | GOOD! LAYUP by WILLIAMS, RONNI [PNT]     |
|                                        | 08:52 |       |        | ASSIST by WESTBROOK, SIMONE              |
| TURNOVER by MIDDLEBROOK,KARYLA         | 08:33 |       |        |                                          |
|                                        | 08:33 |       |        | STEAL by WILLIAMS,RONNI                  |
|                                        | 08:32 |       |        | TURNOVER by WILLIAMS,RONNI               |
|                                        | 08:20 |       |        | FOUL by FLEMING, TYSHARA                 |
| MISSED FT by BOLTON, QUANETRIA         | 08:20 |       |        |                                          |
| REBOUND (DEADB) by TEAM                | 08:20 |       |        |                                          |
| MISSED FT by BOLTON, QUANETRIA         | 08:20 |       |        |                                          |
|                                        | 08:20 |       |        | REBOUND (DEF) by WILLIAMS,RONNI          |
|                                        | 08:12 |       |        | MISSED 3PTR by CHRISTINAKI,ELEANNA       |
|                                        | 08:12 |       |        | REBOUND (OFF) by FLEMING, TYSHARA        |
|                                        | 08:04 |       |        | MISSED 3PTR by WESTBROOK,SIMONE          |
| REBOUND (DEF) by MIDDLEBROOK,KARYLA    | 08:04 |       |        |                                          |
| MISSED 3PTR by COOK,HANNAH             | 07:57 |       |        |                                          |
|                                        | 07:57 |       |        | REBOUND (DEF) by CHRISTINAKI,ELEANNA     |
|                                        | 07:42 |       |        | MISSED JUMPER by WILLIAMS,RONNI          |
|                                        | 07:42 |       |        | REBOUND (OFF) by CHRISTINAKI, ELEANNA    |
|                                        | 07:41 | 6-2   | H 4    | GOOD! LAYUP by CHRISTINAKI,ELEANNA [PNT] |
| FOUL by COOK,HANNAH                    | 07:41 |       |        |                                          |
|                                        | 07:41 | 7-2   | H 5    | GOOD! FT by CHRISTINAKI,ELEANNA          |
| MISSED LAYUP by HEGSTETTER,NIKKI       | 07:29 |       |        |                                          |
| REBOUND (OFF) by HEGSTETTER,NIKKI      | 07:29 |       |        |                                          |
| MISSED JUMPER by BOLTON, QUANETRIA     | 07:16 |       |        |                                          |
|                                        | 07:16 |       |        | REBOUND (DEF) by WESTBROOK,SIMONE        |
|                                        | 07:03 |       |        | TURNOVER by NEEDLES, CARLIE              |
| STEAL by BOLTON,QUANETRIA              | 07:01 |       |        |                                          |
| TURNOVER by MIDDLEBROOK,KARYLA         | 06:57 |       |        |                                          |
| SUB IN: HAYDEN,BREANNA                 | 06:57 |       |        |                                          |
| SUB OUT: BOLTON,QUANETRIA              | 06:57 |       |        |                                          |
|                                        | 06:57 |       |        | SUB IN: ANDERSON, DYANDRIA               |
|                                        | 06:57 |       |        | SUB IN: LORENZEN,HALEY                   |
|                                        | 06:57 |       |        | SUB OUT: WESTBROOK,SIMONE                |
|                                        | 06:44 |       |        | MISSED JUMPER by LORENZEN,HALEY          |
| REBOUND (DEF) by KNIGHT, MEOSHONTI     | 06:44 |       |        |                                          |
| MISSED LAYUP by KNIGHT,MEOSHONTI       | 06:35 |       |        | DEDOUMD (DEE)                            |
|                                        | 06:35 |       |        | REBOUND (DEF) by WILLIAMS,RONNI          |
|                                        | 06:23 |       |        | TURNOVER by CHRISTINAKI,ELEANNA          |
|                                        | 06:23 |       |        | SUB IN: PEOPLES, CASSIE                  |
| MICOSO LAVUDI. MIDDI EDECCIONA         | 06:23 |       |        | SUB OUT: NEEDLES,CARLIE                  |
| MISSED LAYUP by MIDDLEBROOK,KARYLA     | 06:19 |       |        |                                          |

| VISITORS: Alabama                   | Time  | Score | Margin  | HOME: Florida                               |
|-------------------------------------|-------|-------|---------|---------------------------------------------|
| VIOLIO. Alabama                     | 06:19 | 00010 | margini | BLOCK by LORENZEN,HALEY                     |
| REBOUND (OFF) by TEAM               | 06:17 |       |         | <b>,</b> ,                                  |
| TIMEOUT 30SEC                       | 06:17 |       |         |                                             |
| TIMEOUT media                       | 06:17 |       |         |                                             |
| 200103                              | 06:17 |       |         | SUB IN: MILLER, JANUARY                     |
|                                     | 06:17 |       |         | SUB OUT: CHRISTINAKI,ELEANNA                |
|                                     | 06:03 |       |         | FOUL by WILLIAMS,RONNI                      |
|                                     | 06:03 |       |         | SUB IN: BATCHELOR, CARLA                    |
|                                     | 06:03 |       |         | SUB OUT: WILLIAMS,RONNI                     |
| TURNOVER by HEGSTETTER,NIKKI        | 05:45 |       |         | SOD COT: WILLIAMS, HOWIN                    |
| TOTIVOVER BY FIEGSTETTER, NIKKI     | 05:45 |       |         | STEAL by LORENZEN,HALEY                     |
| SUB IN: WADE,SHAQUERA               | 05:45 |       |         | STEAL BY LONEINZEN, HALL I                  |
|                                     |       |       |         |                                             |
| SUB OUT: MIDDLEBROOK,KARYLA         | 05:45 |       |         | MICOED LAVIED IN AULED LANGED               |
|                                     | 05:37 |       |         | MISSED LAYUP by MILLER, JANUARY             |
|                                     | 05:37 |       |         | REBOUND (OFF) by MILLER, JANUARY            |
|                                     | 05:35 | 9-2   | H 7     | GOOD! LAYUP by MILLER,JANUARY [PNT]         |
| MISSED 3PTR by KNIGHT,MEOSHONTI     | 05:19 |       |         |                                             |
|                                     | 05:19 |       |         | REBOUND (DEF) by BATCHELOR,CARLA            |
| FOUL by COOK,HANNAH                 | 05:15 |       |         |                                             |
| SUB IN: BOLTON,QUANETRIA            | 05:15 |       |         |                                             |
| SUB IN: CARTER,KHADIJAH             | 05:15 |       |         |                                             |
| SUB OUT: COOK,HANNAH                | 05:15 |       |         |                                             |
| SUB OUT: HEGSTETTER,NIKKI           | 05:15 |       |         |                                             |
|                                     | 05:07 |       |         | MISSED JUMPER by LORENZEN, HALEY            |
| REBOUND (DEF) by HAYDEN,BREANNA     | 05:07 |       |         |                                             |
| TURNOVER by CARTER,KHADIJAH         | 04:53 |       |         |                                             |
|                                     | 04:53 |       |         | STEAL by ANDERSON, DYANDRIA                 |
|                                     | 04:49 | 11-2  | H 9     | GOOD! LAYUP by ANDERSON, DYANDRIA [FB/PNT]  |
| MISSED 3PTR by CARTER,KHADIJAH      | 04:25 |       |         |                                             |
|                                     | 04:25 |       |         | REBOUND (DEF) by ANDERSON, DYANDRIA         |
|                                     | 04:18 |       |         | TURNOVER by ANDERSON, DYANDRIA              |
| GOOD! JUMPER by KNIGHT, MEOSHONTI   | 04:09 | 11-4  | H 7     |                                             |
|                                     | 03:57 |       |         | TURNOVER by MILLER, JANUARY                 |
|                                     | 03:57 |       |         | FOUL by MILLER, JANUARY                     |
| TURNOVER by WADE, SHAQUERA          | 03:34 |       |         | •                                           |
| •                                   | 03:34 |       |         | SUB IN: CHRISTINAKI,ELEANNA                 |
|                                     | 03:34 |       |         | SUB IN: WESTBROOK, SIMONE                   |
|                                     | 03:34 |       |         | SUB IN: WILLIAMS,RONNI                      |
|                                     | 03:34 |       |         | SUB OUT: BATCHELOR,CARLA                    |
|                                     | 03:34 |       |         | SUB OUT: PEOPLES,CASSIE                     |
|                                     | 03:34 |       |         | SUB OUT: ANDERSON, DYANDRIA                 |
|                                     | 03:23 |       |         | MISSED LAYUP by WILLIAMS,RONNI              |
| DEPOLIND (DEE) by KNIICHT MEOCHONTI |       |       |         | WIGGED LATOR BY WILLIAMS, HONNI             |
| REBOUND (DEF) by KNIGHT, MEOSHONTI  | 03:23 |       |         |                                             |
| TURNOVER by BOLTON, QUANETRIA       | 03:09 |       |         | OTEAL L MILLER LANGLARY                     |
|                                     | 03:08 | 40.1  | 11.0    | STEAL by MILLER, JANUARY                    |
| TURNOVER L. WARE CLICKET            | 03:05 | 13-4  | H 9     | GOOD! LAYUP by CHRISTINAKI,ELEANNA [FB/PNT] |
| TURNOVER by WADE, SHAQUERA          | 02:51 |       |         |                                             |
|                                     | 02:50 |       |         | STEAL by WESTBROOK,SIMONE                   |
|                                     | 02:47 | 15-4  | H 11    | GOOD! LAYUP by WESTBROOK,SIMONE [FB/PNT]    |
|                                     | 02:27 |       |         | FOUL by LORENZEN,HALEY                      |
| MISSED FT by CARTER,KHADIJAH        | 02:27 |       |         |                                             |
| REBOUND (DEADB) by TEAM             | 02:27 |       |         |                                             |

| VISITORS: Alabama                  | Time  | Score | Margin | HOME: Florida                     |
|------------------------------------|-------|-------|--------|-----------------------------------|
| GOOD! FT by CARTER,KHADIJAH        | 02:27 | 15-5  | H 10   |                                   |
| SUB IN: MIDDLEBROOK,KARYLA         | 02:27 |       |        |                                   |
| SUB OUT: KNIGHT, MEOSHONTI         | 02:27 |       |        |                                   |
|                                    | 02:27 |       |        | SUB IN: NEEDLES,CARLIE            |
|                                    | 02:27 |       |        | SUB OUT: MILLER, JANUARY          |
|                                    | 02:27 |       |        | SUB OUT: LORENZEN, HALEY          |
|                                    | 02:19 |       |        | TURNOVER by NEEDLES, CARLIE       |
| TURNOVER by MIDDLEBROOK,KARYLA     | 02:14 |       |        |                                   |
|                                    | 02:13 |       |        | STEAL by NEEDLES,CARLIE           |
| FOUL by MIDDLEBROOK,KARYLA         | 02:13 |       |        |                                   |
|                                    | 02:06 |       |        | TURNOVER by CHRISTINAKI, ELEANNA  |
| GOOD! JUMPER by WADE, SHAQUERA     | 01:53 | 15-7  | H 8    |                                   |
|                                    | 01:38 | 18-7  | H 11   | GOOD! 3PTR by WESTBROOK,SIMONE    |
|                                    | 01:38 |       |        | ASSIST by CHRISTINAKI, ELEANNA    |
| MISSED JUMPER by WADE, SHAQUERA    | 01:24 |       |        |                                   |
|                                    | 01:24 |       |        | REBOUND (DEF) by FLEMING, TYSHARA |
|                                    | 01:14 |       |        | SUB IN: PEOPLES, CASSIE           |
|                                    | 01:14 |       |        | SUB OUT: NEEDLES, CARLIE          |
|                                    | 01:12 |       |        | TURNOVER by FLEMING, TYSHARA      |
| STEAL by MIDDLEBROOK,KARYLA        | 01:10 |       |        |                                   |
|                                    | 01:07 |       |        | FOUL by WILLIAMS,RONNI            |
| GOOD! FT by MIDDLEBROOK,KARYLA     | 01:07 | 18-8  | H 10   |                                   |
| MISSED FT by MIDDLEBROOK,KARYLA    | 01:07 |       |        |                                   |
| REBOUND (OFF) by HEGSTETTER, NIKKI | 01:07 |       |        |                                   |
| SUB IN: HEGSTETTER,NIKKI           | 01:07 |       |        |                                   |
| SUB OUT: BOLTON, QUANETRIA         | 01:07 |       |        |                                   |
|                                    | 01:07 |       |        | SUB IN: BATCHELOR,CARLA           |
|                                    | 01:07 |       |        | SUB OUT: WILLIAMS,RONNI           |
| TURNOVER by HEGSTETTER,NIKKI       | 01:03 |       |        |                                   |
|                                    | 00:53 |       |        | TURNOVER by WESTBROOK, SIMONE     |
| STEAL by WADE, SHAQUERA            | 00:51 |       |        |                                   |
| GOOD! LAYUP by WADE,SHAQUERA [PNT] | 00:21 | 18-10 | H 8    |                                   |
|                                    | 00:09 | 21-10 | H 11   | GOOD! 3PTR by WESTBROOK,SIMONE    |
|                                    | 00:09 |       |        | ASSIST by CHRISTINAKI,ELEANNA     |

#### Alabama 10, Florida 21

| Period 1-only | ln    | Off | 2nd    | Fast  |       |      |                        |
|---------------|-------|-----|--------|-------|-------|------|------------------------|
| Period 1-only | Paint | T/O | Chance | Break | Bench | 3333 |                        |
| UA            | 4     | 7   | 0      | 0     | 5     |      | Score tied - 0 times   |
| UF            | 14    | 10  | 5      | 6     | 4     |      | Lead changed - 0 times |