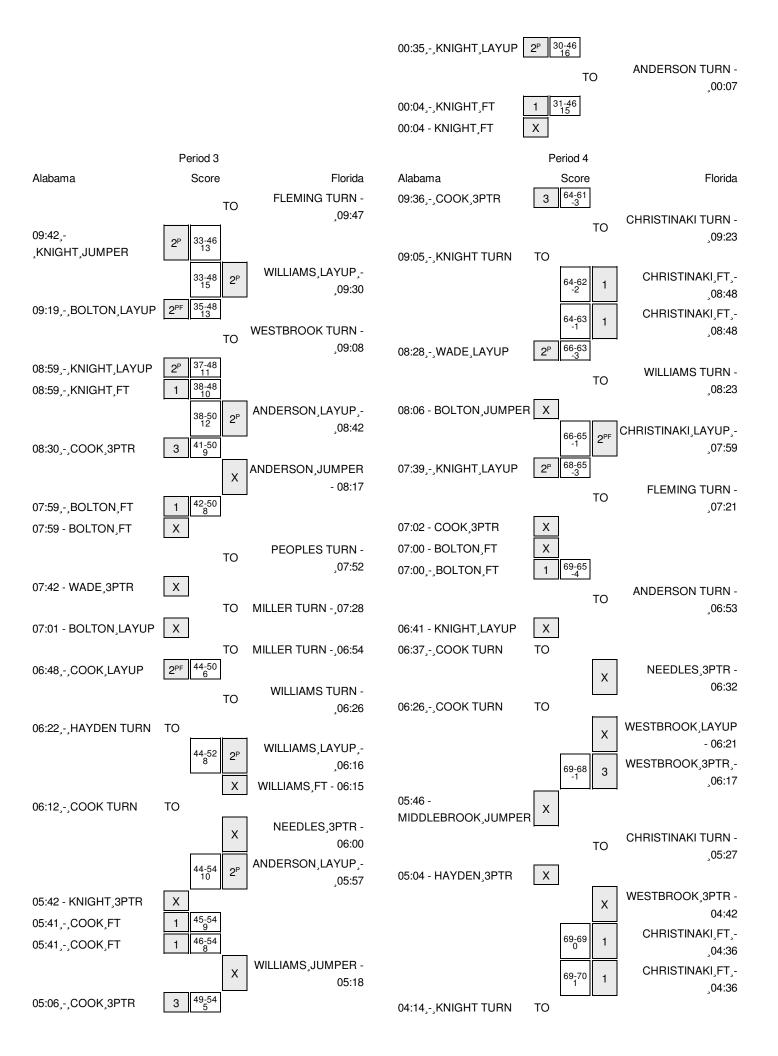

23 COPELAND, BROOKE

32 BATCHELOR, CARLA

44 LORENZEN, HALEY

TEAM

**TOTALS** 

| Score by periods | 1st | 2nd | 3rd | 4th | Total |
|------------------|-----|-----|-----|-----|-------|
| Alabama          | 10  | 21  | 30  | 11  | 72    |
| Florida          | 21  | 25  | 15  | 19  | 80    |

Last FG - UA 4th-00:26, UF 4th-00:35. Largest lead - Alabama by 4 4th-07:00; Florida by 21 2nd-02:54 UA led for 6:01. UF led for 32:00. Game was tied for 1:59.

|        | In    | Off        | 2nd           | Fast          |       |
|--------|-------|------------|---------------|---------------|-------|
| Points | Paint | Off<br>T/O | 2nd<br>Chance | Fast<br>Break | Bench |
| UA     | 36    | 29         | 3             | 8             | 16    |
| UF     | 46    | 33         | 3             | 10            | 38    |

Score tied - 4 times Lead changed - 5 times