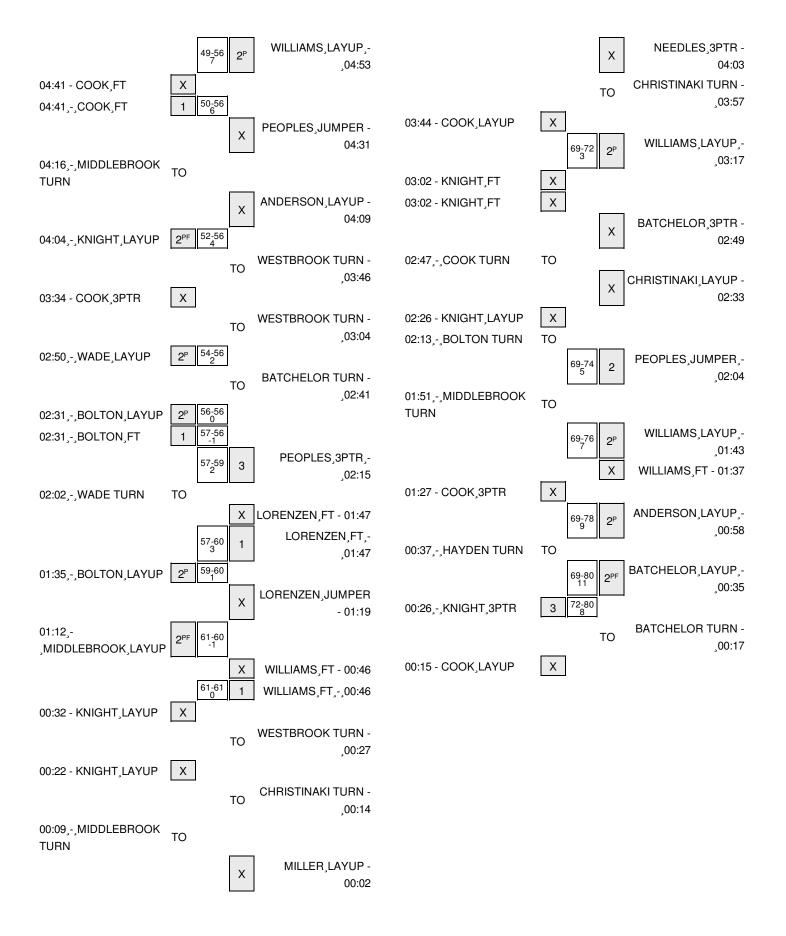

23 COPELAND, BROOKE

32 BATCHELOR, CARLA

44 LORENZEN, HALEY

TEAM

**TOTALS** 

| Score by periods | 1st | 2nd | 3rd | 4th | Total |
|------------------|-----|-----|-----|-----|-------|
| Alabama          | 10  | 21  | 30  | 11  | 72    |
| Florida          | 21  | 25  | 15  | 19  | 80    |

Last FG - UA 4th-00:26, UF 4th-00:35. Largest lead - Alabama by 4 4th-07:00; Florida by 21 2nd-02:54 UA led for 6:01. UF led for 32:00. Game was tied for 1:59.

|        | In    | Off        | 2nd           | Fast          |       |
|--------|-------|------------|---------------|---------------|-------|
| Points | Paint | Off<br>T/O | 2nd<br>Chance | Fast<br>Break | Bench |
| UA     | 36    | 29         | 3             | 8             | 16    |
| UF     | 46    | 33         | 3             | 10            | 38    |

Score tied - 4 times Lead changed - 5 times