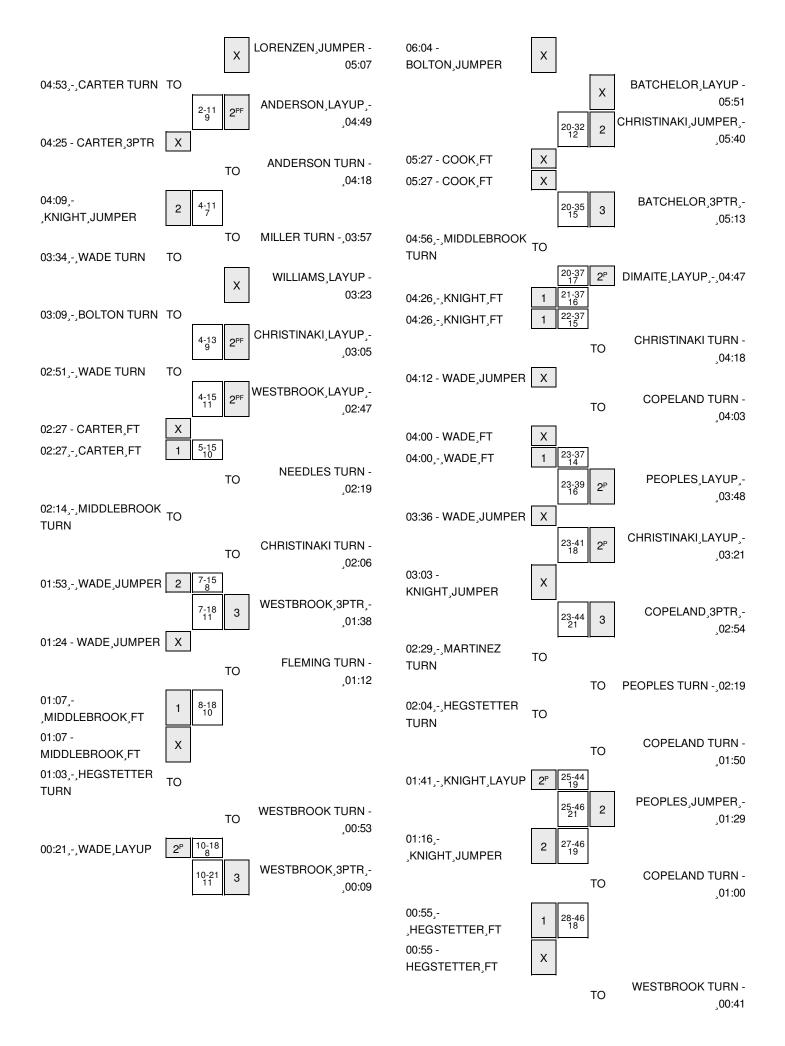

| VISITORS: Alabama                   | Time  | Score | Margin  | HOME: Florida                               |
|-------------------------------------|-------|-------|---------|---------------------------------------------|
| VIOLIO. Alabama                     | 06:19 | 00010 | margini | BLOCK by LORENZEN,HALEY                     |
| REBOUND (OFF) by TEAM               | 06:17 |       |         | <b>,</b> ,                                  |
| TIMEOUT 30SEC                       | 06:17 |       |         |                                             |
| TIMEOUT media                       | 06:17 |       |         |                                             |
| 200103                              | 06:17 |       |         | SUB IN: MILLER, JANUARY                     |
|                                     | 06:17 |       |         | SUB OUT: CHRISTINAKI,ELEANNA                |
|                                     | 06:03 |       |         | FOUL by WILLIAMS,RONNI                      |
|                                     | 06:03 |       |         | SUB IN: BATCHELOR, CARLA                    |
|                                     | 06:03 |       |         | SUB OUT: WILLIAMS,RONNI                     |
| TURNOVER by HEGSTETTER,NIKKI        | 05:45 |       |         | SOD COT: WILLIAMS, HOWIN                    |
| TOTIVOVER BY FIEGSTETTER, NIKKI     | 05:45 |       |         | STEAL by LORENZEN,HALEY                     |
| SUB IN: WADE,SHAQUERA               | 05:45 |       |         | STEAL BY LONEINZEN, HALL I                  |
|                                     |       |       |         |                                             |
| SUB OUT: MIDDLEBROOK,KARYLA         | 05:45 |       |         | MICOED LAVIED IN AULED LANGED               |
|                                     | 05:37 |       |         | MISSED LAYUP by MILLER, JANUARY             |
|                                     | 05:37 |       |         | REBOUND (OFF) by MILLER, JANUARY            |
|                                     | 05:35 | 9-2   | H 7     | GOOD! LAYUP by MILLER,JANUARY [PNT]         |
| MISSED 3PTR by KNIGHT,MEOSHONTI     | 05:19 |       |         |                                             |
|                                     | 05:19 |       |         | REBOUND (DEF) by BATCHELOR,CARLA            |
| FOUL by COOK,HANNAH                 | 05:15 |       |         |                                             |
| SUB IN: BOLTON,QUANETRIA            | 05:15 |       |         |                                             |
| SUB IN: CARTER,KHADIJAH             | 05:15 |       |         |                                             |
| SUB OUT: COOK,HANNAH                | 05:15 |       |         |                                             |
| SUB OUT: HEGSTETTER,NIKKI           | 05:15 |       |         |                                             |
|                                     | 05:07 |       |         | MISSED JUMPER by LORENZEN, HALEY            |
| REBOUND (DEF) by HAYDEN,BREANNA     | 05:07 |       |         |                                             |
| TURNOVER by CARTER,KHADIJAH         | 04:53 |       |         |                                             |
|                                     | 04:53 |       |         | STEAL by ANDERSON, DYANDRIA                 |
|                                     | 04:49 | 11-2  | H 9     | GOOD! LAYUP by ANDERSON, DYANDRIA [FB/PNT]  |
| MISSED 3PTR by CARTER,KHADIJAH      | 04:25 |       |         |                                             |
|                                     | 04:25 |       |         | REBOUND (DEF) by ANDERSON, DYANDRIA         |
|                                     | 04:18 |       |         | TURNOVER by ANDERSON, DYANDRIA              |
| GOOD! JUMPER by KNIGHT, MEOSHONTI   | 04:09 | 11-4  | H 7     |                                             |
|                                     | 03:57 |       |         | TURNOVER by MILLER, JANUARY                 |
|                                     | 03:57 |       |         | FOUL by MILLER, JANUARY                     |
| TURNOVER by WADE, SHAQUERA          | 03:34 |       |         | •                                           |
| •                                   | 03:34 |       |         | SUB IN: CHRISTINAKI,ELEANNA                 |
|                                     | 03:34 |       |         | SUB IN: WESTBROOK, SIMONE                   |
|                                     | 03:34 |       |         | SUB IN: WILLIAMS,RONNI                      |
|                                     | 03:34 |       |         | SUB OUT: BATCHELOR,CARLA                    |
|                                     | 03:34 |       |         | SUB OUT: PEOPLES,CASSIE                     |
|                                     | 03:34 |       |         | SUB OUT: ANDERSON, DYANDRIA                 |
|                                     | 03:23 |       |         | MISSED LAYUP by WILLIAMS,RONNI              |
| DEPOLIND (DEE) by KNIICHT MEOCHONTI |       |       |         | WIGGED LATOR BY WILLIAMS, HONNI             |
| REBOUND (DEF) by KNIGHT, MEOSHONTI  | 03:23 |       |         |                                             |
| TURNOVER by BOLTON, QUANETRIA       | 03:09 |       |         | OTEAL L MILLER LANGLARY                     |
|                                     | 03:08 | 40.1  | 11.0    | STEAL by MILLER, JANUARY                    |
| TURNOVER L. WARE CLICKET            | 03:05 | 13-4  | H 9     | GOOD! LAYUP by CHRISTINAKI,ELEANNA [FB/PNT] |
| TURNOVER by WADE, SHAQUERA          | 02:51 |       |         |                                             |
|                                     | 02:50 |       |         | STEAL by WESTBROOK,SIMONE                   |
|                                     | 02:47 | 15-4  | H 11    | GOOD! LAYUP by WESTBROOK,SIMONE [FB/PNT]    |
|                                     | 02:27 |       |         | FOUL by LORENZEN,HALEY                      |
| MISSED FT by CARTER,KHADIJAH        | 02:27 |       |         |                                             |
| REBOUND (DEADB) by TEAM             | 02:27 |       |         |                                             |

| VISITORS: Alabama                  | Time  | Score | Margin | HOME: Florida                     |
|------------------------------------|-------|-------|--------|-----------------------------------|
| GOOD! FT by CARTER,KHADIJAH        | 02:27 | 15-5  | H 10   |                                   |
| SUB IN: MIDDLEBROOK,KARYLA         | 02:27 |       |        |                                   |
| SUB OUT: KNIGHT, MEOSHONTI         | 02:27 |       |        |                                   |
|                                    | 02:27 |       |        | SUB IN: NEEDLES,CARLIE            |
|                                    | 02:27 |       |        | SUB OUT: MILLER, JANUARY          |
|                                    | 02:27 |       |        | SUB OUT: LORENZEN, HALEY          |
|                                    | 02:19 |       |        | TURNOVER by NEEDLES, CARLIE       |
| TURNOVER by MIDDLEBROOK,KARYLA     | 02:14 |       |        |                                   |
|                                    | 02:13 |       |        | STEAL by NEEDLES,CARLIE           |
| FOUL by MIDDLEBROOK,KARYLA         | 02:13 |       |        |                                   |
|                                    | 02:06 |       |        | TURNOVER by CHRISTINAKI, ELEANNA  |
| GOOD! JUMPER by WADE, SHAQUERA     | 01:53 | 15-7  | H 8    |                                   |
|                                    | 01:38 | 18-7  | H 11   | GOOD! 3PTR by WESTBROOK,SIMONE    |
|                                    | 01:38 |       |        | ASSIST by CHRISTINAKI, ELEANNA    |
| MISSED JUMPER by WADE, SHAQUERA    | 01:24 |       |        |                                   |
|                                    | 01:24 |       |        | REBOUND (DEF) by FLEMING, TYSHARA |
|                                    | 01:14 |       |        | SUB IN: PEOPLES, CASSIE           |
|                                    | 01:14 |       |        | SUB OUT: NEEDLES, CARLIE          |
|                                    | 01:12 |       |        | TURNOVER by FLEMING, TYSHARA      |
| STEAL by MIDDLEBROOK,KARYLA        | 01:10 |       |        |                                   |
|                                    | 01:07 |       |        | FOUL by WILLIAMS,RONNI            |
| GOOD! FT by MIDDLEBROOK,KARYLA     | 01:07 | 18-8  | H 10   |                                   |
| MISSED FT by MIDDLEBROOK,KARYLA    | 01:07 |       |        |                                   |
| REBOUND (OFF) by HEGSTETTER, NIKKI | 01:07 |       |        |                                   |
| SUB IN: HEGSTETTER,NIKKI           | 01:07 |       |        |                                   |
| SUB OUT: BOLTON, QUANETRIA         | 01:07 |       |        |                                   |
|                                    | 01:07 |       |        | SUB IN: BATCHELOR,CARLA           |
|                                    | 01:07 |       |        | SUB OUT: WILLIAMS,RONNI           |
| TURNOVER by HEGSTETTER,NIKKI       | 01:03 |       |        |                                   |
|                                    | 00:53 |       |        | TURNOVER by WESTBROOK, SIMONE     |
| STEAL by WADE, SHAQUERA            | 00:51 |       |        |                                   |
| GOOD! LAYUP by WADE,SHAQUERA [PNT] | 00:21 | 18-10 | H 8    |                                   |
|                                    | 00:09 | 21-10 | H 11   | GOOD! 3PTR by WESTBROOK,SIMONE    |
|                                    | 00:09 |       |        | ASSIST by CHRISTINAKI,ELEANNA     |