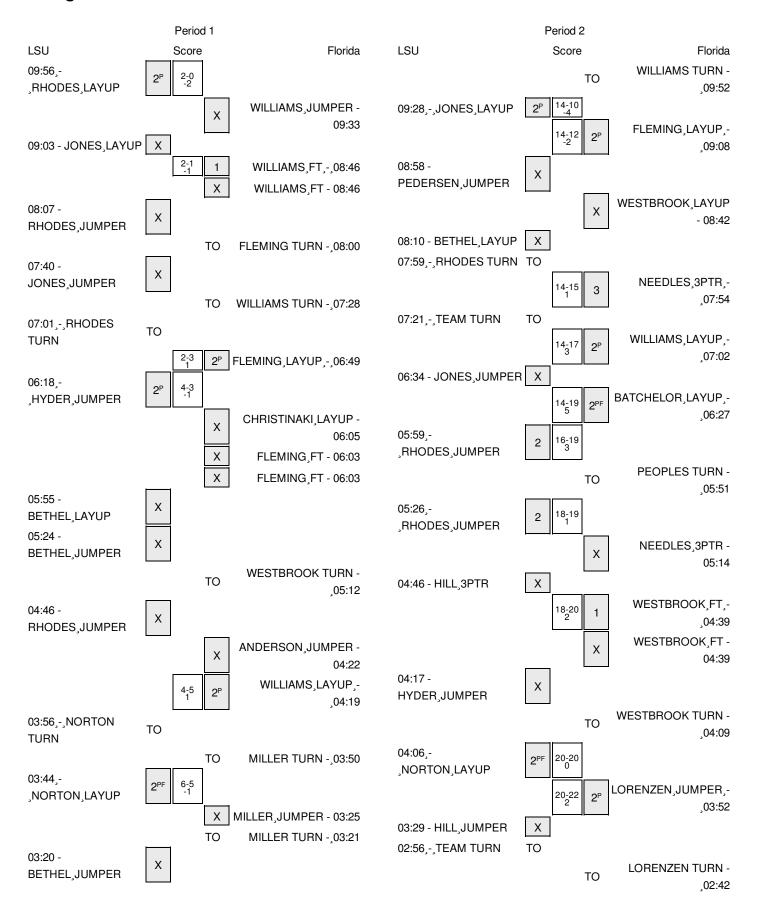

66.7%

3rd Qtr

Officials: Dee Kantner, Denise Brooks, Wesley Dean

Technical Fouls: LSU- None. Florida- None.

Attendance: 1819

1st Qtr

LSU#20 A.Hyder fouls out at :14.1 (4)

| Score by periods | 1st | 2nd | 3rd | 4th | Total |
|------------------|-----|-----|-----|-----|-------|
| LSU              | 12  | 13  | 13  | 7   | 45    |
| Florida          | 10  | 15  | 8   | 20  | 53    |