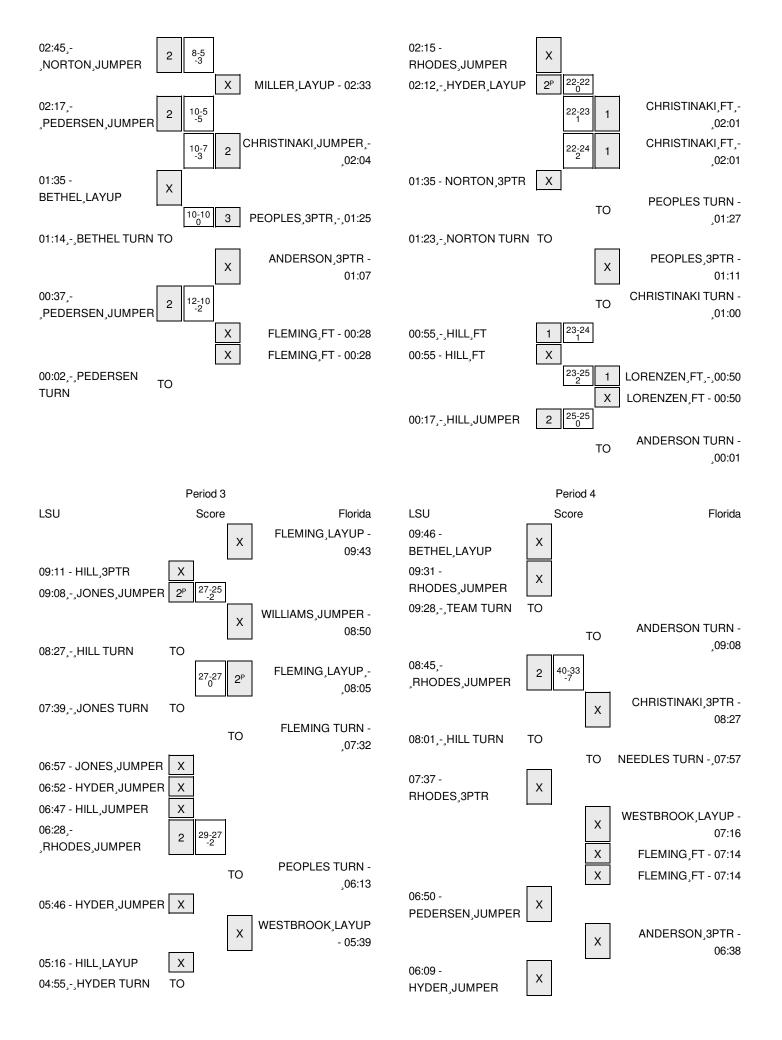

66.7%

3rd Qtr

Officials: Dee Kantner, Denise Brooks, Wesley Dean

Technical Fouls: LSU- None. Florida- None.

Attendance: 1819

1st Qtr

LSU#20 A.Hyder fouls out at :14.1 (4)

| Score by periods | 1st | 2nd | 3rd | 4th | Total |
|------------------|-----|-----|-----|-----|-------|
| LSU              | 12  | 13  | 13  | 7   | 45    |
| Florida          | 10  | 15  | 8   | 20  | 53    |