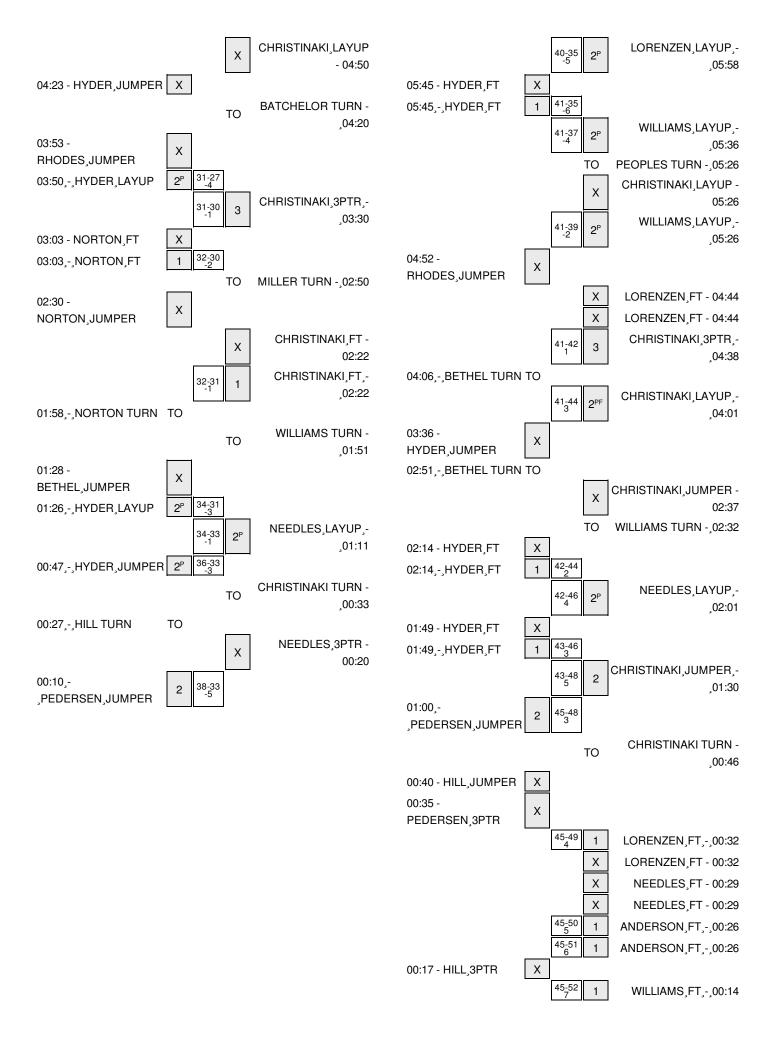

66.7%

3rd Qtr

Officials: Dee Kantner, Denise Brooks, Wesley Dean

Technical Fouls: LSU- None. Florida- None.

Attendance: 1819

1st Qtr

LSU#20 A.Hyder fouls out at :14.1 (4)

| Score by periods | 1st | 2nd | 3rd | 4th | Total |
|------------------|-----|-----|-----|-----|-------|
| LSU              | 12  | 13  | 13  | 7   | 45    |
| Florida          | 10  | 15  | 8   | 20  | 53    |