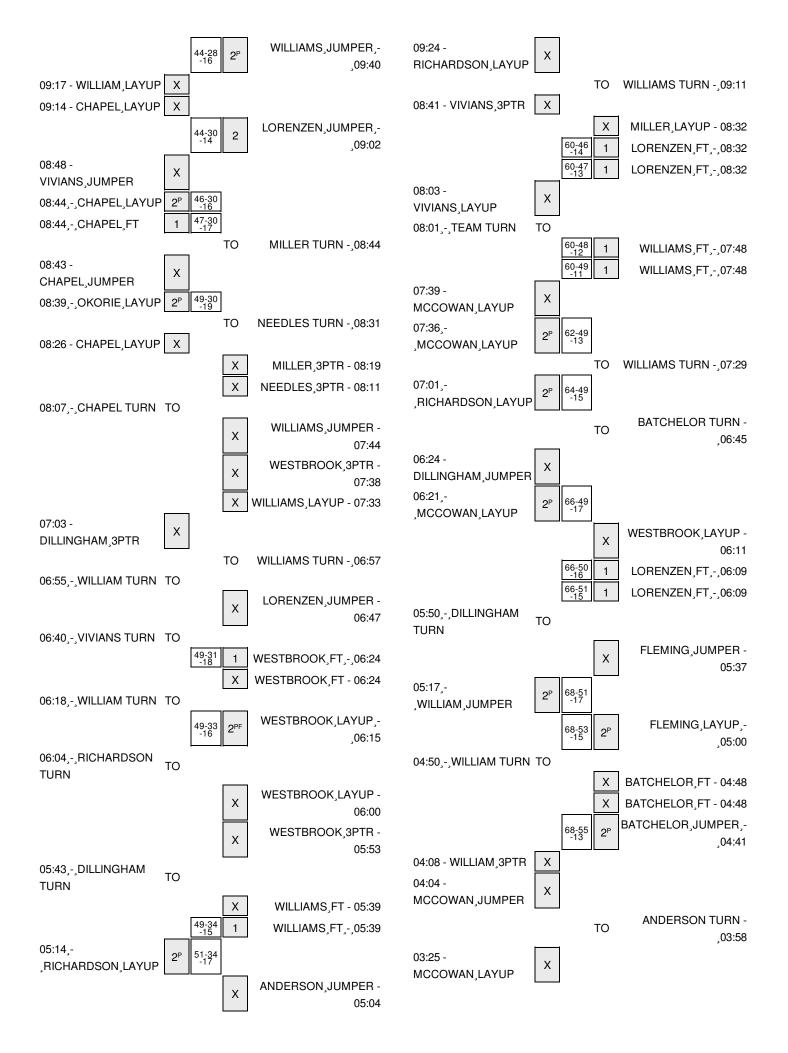

#### #8 Mississippi State vs Florida 1/3/2016; 1 pm ET at Gainesville, FL \* O'Connell Center Period 3 Play-By-Play

| VISITORS: #8 Mississippi State              | Time  | Score     | Margin | HOME: Florida                               |
|---------------------------------------------|-------|-----------|--------|---------------------------------------------|
|                                             | 10:00 |           |        | SUB IN: NEEDLES,CARLIE                      |
|                                             | 10:00 |           |        | SUB IN: FLEMING, TYSHARA                    |
|                                             | 10:00 |           |        | SUB OUT: ANDERSON, DYANDRIA                 |
|                                             | 10:00 |           |        | SUB OUT: CHRISTINAKI,ELEANNA                |
| GOOD! LAYUP by OKORIE,CHINWE [PNT]          | 09:50 | 26-44     | V 18   |                                             |
| ASSIST by WILLIAM, MORGAN                   | 09:50 |           |        |                                             |
|                                             | 09:40 | 28-44     | V 16   | GOOD! JUMPER by WILLIAMS, RONNI [PNT]       |
| MISSED LAYUP by WILLIAM, MORGAN             | 09:17 |           |        |                                             |
| REBOUND (OFF) by CHAPEL,KETARA              | 09:17 |           |        |                                             |
| MISSED LAYUP by CHAPEL,KETARA               | 09:14 |           |        |                                             |
| •                                           | 09:14 |           |        | REBOUND (DEF) by FLEMING, TYSHARA           |
|                                             | 09:02 | 30-44     | V 14   | GOOD! JUMPER by LORENZEN, HALEY             |
|                                             | 09:02 |           |        | ASSIST by NEEDLES,CARLIE                    |
| MISSED JUMPER by VIVIANS, VICTORIA          | 08:48 |           |        |                                             |
| REBOUND (OFF) by CHAPEL,KETARA              | 08:48 |           |        |                                             |
| GOOD! LAYUP by CHAPEL,KETARA [PNT]          | 08:44 | 30-46     | V 16   |                                             |
|                                             | 08:44 |           |        | FOUL by MILLER, JANUARY                     |
| GOOD! FT by CHAPEL,KETARA                   | 08:44 | 30-47     | V 17   |                                             |
|                                             | 08:44 | <b>30</b> |        | TURNOVER by MILLER, JANUARY                 |
| MISSED JUMPER by CHAPEL,KETARA              | 08:43 |           |        | . 5 5                                       |
|                                             | 08:43 |           |        | BLOCK by FLEMING,TYSHARA                    |
| REBOUND (OFF) by OKORIE, CHINWE             | 08:42 |           |        | 2233, . 223,                                |
| GOOD! LAYUP by OKORIE, CHINWE [PNT]         | 08:39 | 30-49     | V 19   |                                             |
| , c                                         | 08:31 |           |        | TURNOVER by NEEDLES, CARLIE                 |
| STEAL by CHAPEL,KETARA                      | 08:31 |           |        | , o.m.o 12.11 <b>0,</b> 11.222220,011.12.22 |
| MISSED LAYUP by CHAPEL,KETARA               | 08:26 |           |        |                                             |
|                                             | 08:26 |           |        | REBOUND (DEF) by WILLIAMS,RONNI             |
|                                             | 08:19 |           |        | MISSED 3PTR by MILLER, JANUARY              |
|                                             | 08:19 |           |        | REBOUND (OFF) by LORENZEN,HALEY             |
|                                             | 08:11 |           |        | MISSED 3PTR by NEEDLES,CARLIE               |
| REBOUND (DEF) by CHAPEL,KETARA              | 08:11 |           |        |                                             |
| TURNOVER by CHAPEL,KETARA                   | 08:07 |           |        |                                             |
|                                             | 08:07 |           |        | SUB IN: WESTBROOK, SIMONE                   |
|                                             | 08:07 |           |        | SUB OUT: FLEMING,TYSHARA                    |
|                                             | 07:44 |           |        | MISSED JUMPER by WILLIAMS,RONNI             |
|                                             | 07:44 |           |        | REBOUND (OFF) by WILLIAMS,RONNI             |
|                                             | 07:38 |           |        | MISSED 3PTR by WESTBROOK,SIMONE             |
|                                             | 07:38 |           |        | REBOUND (OFF) by WILLIAMS,RONNI             |
|                                             | 07:33 |           |        | MISSED LAYUP by WILLIAMS,RONNI              |
| BLOCK by OKORIE, CHINWE                     | 07:33 |           |        | WIGGED ETTOT BY WILLIAMO, HOTH              |
| REBOUND (DEF) by CHAPEL,KETARA              | 07:30 |           |        |                                             |
| MISSED 3PTR by DILLINGHAM, DOMINIQUE        | 07:03 |           |        |                                             |
| WIGGED OF THE BY DIEE INGITIANI, DOWNING GE | 07:03 |           |        | REBOUND (DEF) by WESTBROOK,SIMONE           |
|                                             | 06:57 |           |        | TURNOVER by WILLIAMS,RONNI                  |
| STEAL by WILLIAM,MORGAN                     | 06:55 |           |        | TOTALOVER BY WILLIAMS, NOTWIN               |
| TURNOVER by WILLIAM, MORGAN                 | 06:55 |           |        |                                             |
| TOTALOVER BY WILLIAM, MICHGAIN              | 06:55 |           |        | CLID IN ANDEDOON DVANDDIA                   |
|                                             | 00:55 |           |        | SUB IN: ANDERSON, DYANDRIA                  |