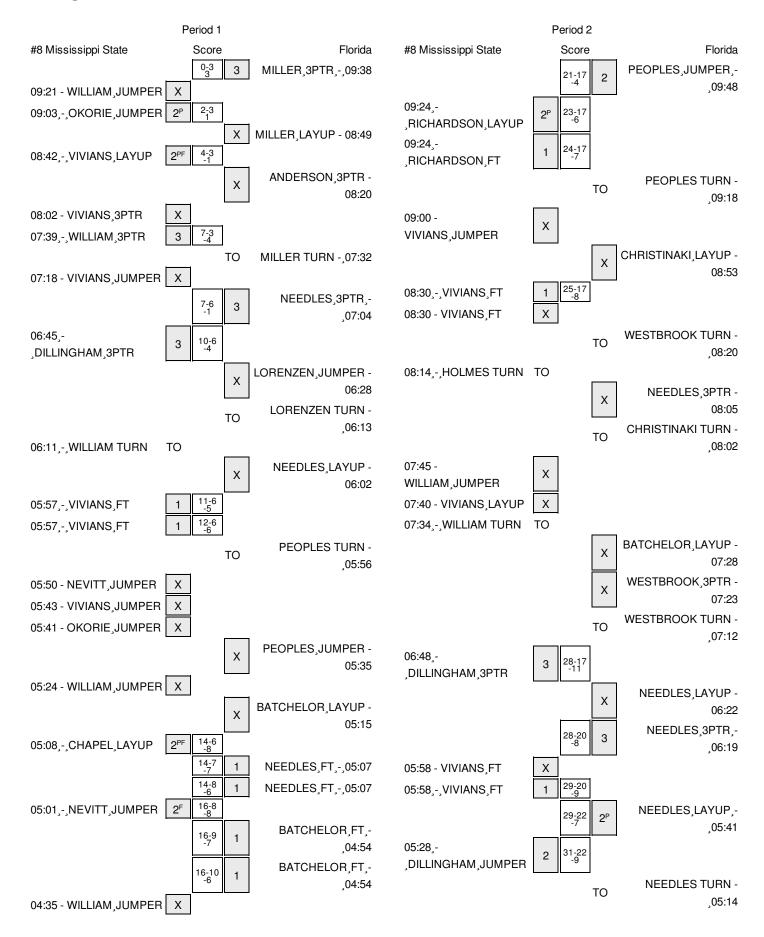

#### #8 Mississippi State vs Florida 1/3/2016; 1 pm ET at Gainesville, FL \* O'Connell Center Period 1 Play-By-Play

| VISITORS: #8 Mississippi State            | Time  | Score | Margin | HOME: Florida                     |
|-------------------------------------------|-------|-------|--------|-----------------------------------|
|                                           | 09:38 | 3-0   | H 3    | GOOD! 3PTR by MILLER,JANUARY      |
|                                           | 09:38 |       |        | ASSIST by ANDERSON, DYANDRIA      |
| MISSED JUMPER by WILLIAM, MORGAN          | 09:21 |       |        |                                   |
|                                           | 09:21 |       |        | BLOCK by LORENZEN, HALEY          |
| REBOUND (OFF) by CHAPEL,KETARA            | 09:18 |       |        |                                   |
| GOOD! JUMPER by OKORIE, CHINWE [PNT]      | 09:03 | 3-2   | H 1    |                                   |
| ASSIST by WILLIAM, MORGAN                 | 09:03 |       |        |                                   |
|                                           | 08:49 |       |        | MISSED LAYUP by MILLER, JANUARY   |
| REBOUND (DEF) by TEAM                     | 08:49 |       |        |                                   |
| GOOD! LAYUP by VIVIANS, VICTORIA [FB/PNT] | 08:42 | 3-4   | V 1    |                                   |
|                                           | 08:20 |       |        | MISSED 3PTR by ANDERSON, DYANDRIA |
| REBOUND (DEF) by TEAM                     | 08:17 |       |        |                                   |
| MISSED 3PTR by VIVIANS, VICTORIA          | 08:02 |       |        |                                   |
| REBOUND (OFF) by TEAM                     | 07:56 |       |        |                                   |
| GOOD! 3PTR by WILLIAM,MORGAN              | 07:39 | 3-7   | V 4    |                                   |
| ASSIST by DILLINGHAM, DOMINIQUE           | 07:39 |       |        |                                   |
|                                           | 07:32 |       |        | FOUL by MILLER, JANUARY           |
|                                           | 07:32 |       |        | TURNOVER by MILLER, JANUARY       |
|                                           | 07:32 |       |        | SUB IN: NEEDLES,CARLIE            |
|                                           | 07:32 |       |        | SUB OUT: CHRISTINAKI,ELEANNA      |
| MISSED JUMPER by VIVIANS, VICTORIA        | 07:18 |       |        |                                   |
|                                           | 07:18 |       |        | REBOUND (DEF) by WILLIAMS, RONNI  |
| FOUL by DILLINGHAM, DOMINIQUE             | 07:17 |       |        |                                   |
|                                           | 07:04 | 6-7   | V 1    | GOOD! 3PTR by NEEDLES, CARLIE     |
|                                           | 07:04 |       |        | ASSIST by LORENZEN, HALEY         |
| GOOD! 3PTR by DILLINGHAM, DOMINIQUE       | 06:45 | 6-10  | V 4    |                                   |
| ASSIST by WILLIAM, MORGAN                 | 06:45 |       |        |                                   |
|                                           | 06:28 |       |        | MISSED JUMPER by LORENZEN, HALEY  |
| BLOCK by OKORIE, CHINWE                   | 06:28 |       |        |                                   |
|                                           | 06:26 |       |        | REBOUND (OFF) by LORENZEN, HALEY  |
|                                           | 06:13 |       |        | TURNOVER by LORENZEN, HALEY       |
| STEAL by CHAPEL,KETARA                    | 06:12 |       |        |                                   |
| TURNOVER by WILLIAM, MORGAN               | 06:11 |       |        |                                   |
|                                           | 06:10 |       |        | STEAL by ANDERSON, DYANDRIA       |
| FOUL by CHAPEL,KETARA                     | 06:08 |       |        |                                   |
| FOUL by DILLINGHAM, DOMINIQUE             | 06:08 |       |        |                                   |
|                                           | 06:02 |       |        | MISSED LAYUP by NEEDLES, CARLIE   |
| REBOUND (DEF) by OKORIE, CHINWE           | 06:02 |       |        |                                   |
|                                           | 05:57 |       |        | FOUL by WILLIAMS, RONNI           |
| GOOD! FT by VIVIANS, VICTORIA             | 05:57 | 6-11  | V 5    |                                   |
| GOOD! FT by VIVIANS, VICTORIA             | 05:57 | 6-12  | V 6    |                                   |
| SUB IN: NEVITT,KAYLA                      | 05:57 |       |        |                                   |
| SUB OUT: DILLINGHAM, DOMINIQUE            | 05:57 |       |        |                                   |
|                                           | 05:57 |       |        | SUB IN: FLEMING, TYSHARA          |
|                                           | 05:57 |       |        | SUB IN: WESTBROOK, SIMONE         |
|                                           | 05:57 |       |        | SUB IN: PEOPLES, CASSIE           |
|                                           | 05:57 |       |        | SUB OUT: MILLER, JANUARY          |

| VISITORS: #8 Mississippi State        | Time  | Score | Margin | HOME: Florida                         |
|---------------------------------------|-------|-------|--------|---------------------------------------|
| ··                                    | 05:57 |       |        | SUB OUT: ANDERSON, DYANDRIA           |
|                                       | 05:57 |       |        | SUB OUT: LORENZEN,HALEY               |
|                                       | 05:56 |       |        | TURNOVER by PEOPLES,CASSIE            |
|                                       | 05:53 |       |        | FOUL by WILLIAMS,RONNI                |
| MISSED JUMPER by NEVITT, KAYLA        | 05:50 |       |        |                                       |
|                                       | 05:50 |       |        | BLOCK by WILLIAMS,RONNI               |
| REBOUND (OFF) by NEVITT, KAYLA        | 05:47 |       |        |                                       |
| MISSED JUMPER by VIVIANS, VICTORIA    | 05:43 |       |        |                                       |
| REBOUND (OFF) by OKORIE, CHINWE       | 05:43 |       |        |                                       |
| MISSED JUMPER by OKORIE, CHINWE       | 05:41 |       |        |                                       |
|                                       | 05:41 |       |        | REBOUND (DEF) by TEAM                 |
| FOUL by NEVITT,KAYLA                  | 05:40 |       |        |                                       |
|                                       | 05:35 |       |        | MISSED JUMPER by PEOPLES, CASSIE      |
| REBOUND (DEF) by CHAPEL,KETARA        | 05:28 |       |        |                                       |
| MISSED JUMPER by WILLIAM, MORGAN      | 05:24 |       |        |                                       |
|                                       | 05:24 |       |        | REBOUND (DEF) by NEEDLES, CARLIE      |
|                                       | 05:23 |       |        | SUB IN: BATCHELOR,CARLA               |
|                                       | 05:23 |       |        | SUB OUT: WILLIAMS,RONNI               |
|                                       | 05:15 |       |        | MISSED LAYUP by BATCHELOR, CARLA      |
| REBOUND (DEF) by VIVIANS, VICTORIA    | 05:15 |       |        |                                       |
| GOOD! LAYUP by CHAPEL,KETARA [FB/PNT] | 05:08 | 6-14  | V 8    |                                       |
|                                       | 05:07 |       |        | TIMEOUT 30SEC                         |
|                                       | 05:07 |       |        | TIMEOUT media                         |
| FOUL by WILLIAM, MORGAN               | 05:07 |       |        |                                       |
| •                                     | 05:07 | 7-14  | V 7    | GOOD! FT by NEEDLES, CARLIE           |
|                                       | 05:07 | 8-14  | V 6    | GOOD! FT by NEEDLES, CARLIE           |
|                                       | 05:07 |       |        | SUB IN: CHRISTINAKI,ELEANNA           |
|                                       | 05:07 |       |        | SUB OUT: PEOPLES,CASSIE               |
| GOOD! JUMPER by NEVITT, KAYLA [FB]    | 05:01 | 8-16  | V 8    |                                       |
| FOUL by CHAPEL,KETARA                 | 04:54 |       |        |                                       |
| •                                     | 04:54 | 9-16  | V 7    | GOOD! FT by BATCHELOR, CARLA          |
|                                       | 04:54 | 10-16 | V 6    | GOOD! FT by BATCHELOR, CARLA          |
| SUB IN: RICHARDSON,BREANNA            | 04:54 |       |        | ,                                     |
| SUB OUT: CHAPEL,KETARA                | 04:54 |       |        |                                       |
| MISSED JUMPER by WILLIAM, MORGAN      | 04:35 |       |        |                                       |
| •                                     | 04:35 |       |        | REBOUND (DEF) by FLEMING, TYSHARA     |
|                                       | 04:28 |       |        | MISSED 3PTR by WESTBROOK,SIMONE       |
| REBOUND (DEF) by VIVIANS, VICTORIA    | 04:28 |       |        | •                                     |
| TURNOVER by VIVIANS, VICTORIA         | 04:22 |       |        |                                       |
|                                       | 04:21 |       |        | STEAL by WESTBROOK,SIMONE             |
| SUB IN: SCHAEFER,BLAIR                | 04:20 |       |        | ,,,                                   |
| SUB OUT: NEVITT,KAYLA                 | 04:20 |       |        |                                       |
|                                       | 04:20 |       |        | SUB IN: PEOPLES, CASSIE               |
|                                       | 04:20 |       |        | SUB OUT: WESTBROOK, SIMONE            |
|                                       | 04:10 |       |        | TURNOVER by PEOPLES, CASSIE           |
| STEAL by WILLIAM, MORGAN              | 04:10 |       |        | · · · · · · · · · · · · · · · · · · · |
| MISSED JUMPER by VIVIANS, VICTORIA    | 03:42 |       |        |                                       |
|                                       | 03:42 |       |        | BLOCK by FLEMING,TYSHARA              |
| REBOUND (OFF) by RICHARDSON, BREANNA  | 03:40 |       |        | SECONO, FERMINA, FORMINA              |
| MISSED LAYUP by RICHARDSON,BREANNA    | 03:38 |       |        |                                       |
| REBOUND (OFF) by OKORIE, CHINWE       | 03:38 |       |        |                                       |
| TURNOVER by TEAM                      | 03:37 |       |        |                                       |
| . State vert by Termin                | 00.07 |       |        |                                       |

| VISITORS: #8 Mississippi State       | Time  | Score | Margin | HOME: Florida                       |
|--------------------------------------|-------|-------|--------|-------------------------------------|
| FOUL by OKORIE, CHINWE               | 03:31 |       | -      |                                     |
|                                      | 03:31 | 11-16 | V 5    | GOOD! FT by PEOPLES,CASSIE          |
|                                      | 03:31 | 12-16 | V 4    | GOOD! FT by PEOPLES, CASSIE         |
| SUB IN: MCCOWAN, TEAIRA              | 03:31 |       |        |                                     |
| SUB OUT: OKORIE, CHINWE              | 03:31 |       |        |                                     |
| TURNOVER by WILLIAM, MORGAN          | 03:25 |       |        |                                     |
|                                      | 03:13 |       |        | TURNOVER by CHRISTINAKI, ELEANNA    |
| MISSED 3PTR by VIVIANS, VICTORIA     | 03:03 |       |        |                                     |
|                                      | 03:03 |       |        | REBOUND (DEF) by PEOPLES, CASSIE    |
|                                      | 03:01 |       |        | TURNOVER by PEOPLES, CASSIE         |
|                                      | 03:01 |       |        | SUB IN: LORENZEN,HALEY              |
|                                      | 03:01 |       |        | SUB IN: ANDERSON, DYANDRIA          |
|                                      | 03:01 |       |        | SUB OUT: FLEMING, TYSHARA           |
|                                      | 03:01 |       |        | SUB OUT: CHRISTINAKI,ELEANNA        |
|                                      | 02:46 | 14-16 | V 2    | GOOD! LAYUP by NEEDLES,CARLIE [PNT] |
| GOOD! JUMPER by WILLIAM, MORGAN      | 02:30 | 14-18 | V 4    |                                     |
|                                      | 02:12 |       |        | MISSED 3PTR by PEOPLES,CASSIE       |
| REBOUND (DEF) by VIVIANS, VICTORIA   | 02:12 |       |        |                                     |
|                                      | 02:02 |       |        | FOUL by NEEDLES, CARLIE             |
| GOOD! FT by VIVIANS, VICTORIA        | 02:02 | 14-19 | V 5    |                                     |
| MISSED FT by VIVIANS, VICTORIA       | 02:02 |       |        |                                     |
|                                      | 02:02 |       |        | REBOUND (DEF) by WILLIAMS,RONNI     |
|                                      | 02:02 |       |        | SUB IN: MILLER, JANUARY             |
|                                      | 02:02 |       |        | SUB IN: WILLIAMS,RONNI              |
|                                      | 02:02 |       |        | SUB OUT: BATCHELOR,CARLA            |
|                                      | 02:02 |       |        | SUB OUT: PEOPLES,CASSIE             |
|                                      | 01:44 |       |        | MISSED JUMPER by MILLER, JANUARY    |
| BLOCK by MCCOWAN, TEAIRA             | 01:44 |       |        |                                     |
| REBOUND (DEF) by SCHAEFER,BLAIR      | 01:42 |       |        |                                     |
| MISSED 3PTR by SCHAEFER,BLAIR        | 01:38 |       |        |                                     |
| REBOUND (OFF) by MCCOWAN, TEAIRA     | 01:38 |       |        |                                     |
| GOOD! LAYUP by MCCOWAN, TEAIRA [PNT] | 01:34 | 14-21 | V 7    |                                     |
|                                      | 01:26 |       |        | SUB IN: FLEMING, TYSHARA            |
|                                      | 01:26 |       |        | SUB OUT: LORENZEN,HALEY             |
|                                      | 01:20 |       |        | MISSED LAYUP by WILLIAMS,RONNI      |
| BLOCK by MCCOWAN, TEAIRA             | 01:20 |       |        |                                     |
| REBOUND (DEF) by MCCOWAN, TEAIRA     | 01:18 |       |        |                                     |
| MISSED 3PTR by SCHAEFER,BLAIR        | 01:02 |       |        |                                     |
|                                      | 01:02 |       |        | BLOCK by WILLIAMS,RONNI             |
|                                      | 00:59 |       |        | REBOUND (DEF) by FLEMING, TYSHARA   |
|                                      | 00:56 |       |        | MISSED LAYUP by ANDERSON, DYANDRIA  |
| BLOCK by WILLIAM, MORGAN             | 00:56 |       |        |                                     |
|                                      | 00:56 |       |        | REBOUND (OFF) by TEAM               |
|                                      | 00:56 |       |        | FOUL by WILLIAMS,RONNI              |
|                                      | 00:56 |       |        | TURNOVER by WILLIAMS,RONNI          |
| SUB IN: HOLMES, JAZZMUN              | 00:56 |       |        |                                     |
| SUB OUT: WILLIAM, MORGAN             | 00:56 |       |        |                                     |
| TURNOVER by MCCOWAN, TEAIRA          | 00:47 |       |        |                                     |
|                                      | 00:46 |       |        | STEAL by FLEMING, TYSHARA           |
| DEDOLIND (DEE)   COLUMN              | 00:42 |       |        | MISSED 3PTR by NEEDLES,CARLIE       |
| REBOUND (DEF) by SCHAEFER,BLAIR      | 00:42 |       |        |                                     |
| MISSED 3PTR by VIVIANS,VICTORIA      | 00:32 |       |        |                                     |

| VISITORS: #8 Mississippi State      | Time  | Score | Margin | HOME: Florida                     |
|-------------------------------------|-------|-------|--------|-----------------------------------|
|                                     | 00:32 |       |        | REBOUND (DEF) by TEAM             |
|                                     | 00:26 |       |        | SUB IN: BATCHELOR, CARLA          |
|                                     | 00:26 |       |        | SUB IN: CHRISTINAKI,ELEANNA       |
|                                     | 00:26 |       |        | SUB OUT: WILLIAMS,RONNI           |
|                                     | 00:26 |       |        | SUB OUT: ANDERSON, DYANDRIA       |
| FOUL by HOLMES,JAZZMUN              | 00:25 |       |        |                                   |
|                                     | 00:25 | 15-21 | V 6    | GOOD! FT by MILLER, JANUARY       |
|                                     | 00:25 |       |        | MISSED FT by MILLER, JANUARY      |
|                                     | 00:25 |       |        | REBOUND (OFF) by FLEMING, TYSHARA |
|                                     | 00:20 |       |        | TURNOVER by FLEMING, TYSHARA      |
| STEAL by VIVIANS, VICTORIA          | 00:20 |       |        |                                   |
| MISSED LAYUP by RICHARDSON, BREANNA | 00:00 |       |        |                                   |
| REBOUND (OFF) by MCCOWAN, TEAIRA    | 00:00 |       |        |                                   |

#8 Mississippi State 21, Florida 15

| Period 1-only | ln    | Off | 2nd    | Fast  |       |      |                        |
|---------------|-------|-----|--------|-------|-------|------|------------------------|
| Period 1-only | Paint | T/O | Chance | Break | Bench | 3333 |                        |
| MS            | 8     | 0   | 7      | 6     | 4     |      | Score tied - 0 times   |
| UF            | 2     | 2   | 0      | 0     | 11    |      | Lead changed - 2 times |

#### #8 Mississippi State vs Florida 1/3/2016; 1 pm ET at Gainesville, FL \* O'Connell Center Period 2 Play-By-Play

| VISITORS: #8 Mississippi State          | Time  | Score | Margin | HOME: Florida                        |
|-----------------------------------------|-------|-------|--------|--------------------------------------|
| SUB IN: HOLMES,JAZZMUN                  | 10:00 |       |        |                                      |
| SUB IN: MCCOWAN, TEAIRA                 | 10:00 |       |        |                                      |
| SUB IN: RICHARDSON,BREANNA              | 10:00 |       |        |                                      |
| SUB OUT: WILLIAM, MORGAN                | 10:00 |       |        |                                      |
| SUB OUT: CHAPEL,KETARA                  | 10:00 |       |        |                                      |
| SUB OUT: OKORIE, CHINWE                 | 10:00 |       |        |                                      |
|                                         | 10:00 |       |        | SUB IN: PEOPLES,CASSIE               |
|                                         | 10:00 |       |        | SUB IN: BATCHELOR,CARLA              |
|                                         | 10:00 |       |        | SUB IN: FLEMING, TYSHARA             |
|                                         | 10:00 |       |        | SUB IN: WESTBROOK, SIMONE            |
|                                         | 10:00 |       |        | SUB OUT: WILLIAMS,RONNI              |
|                                         | 10:00 |       |        | SUB OUT: MILLER, JANUARY             |
|                                         | 10:00 |       |        | SUB OUT: ANDERSON, DYANDRIA          |
|                                         | 10:00 |       |        | SUB OUT: LORENZEN, HALEY             |
|                                         | 09:48 | 17-21 | V 4    | GOOD! JUMPER by PEOPLES, CASSIE      |
| GOOD! LAYUP by RICHARDSON,BREANNA [PNT] | 09:24 | 17-23 | V 6    |                                      |
|                                         | 09:24 |       |        | FOUL by PEOPLES,CASSIE               |
| GOOD! FT by RICHARDSON, BREANNA         | 09:24 | 17-24 | V 7    |                                      |
|                                         | 09:18 |       |        | TURNOVER by PEOPLES, CASSIE          |
|                                         | 09:07 |       |        | FOUL by PEOPLES,CASSIE               |
|                                         | 09:07 |       |        | SUB IN: NEEDLES,CARLIE               |
|                                         | 09:07 |       |        | SUB OUT: PEOPLES,CASSIE              |
| MISSED JUMPER by VIVIANS, VICTORIA      | 09:00 |       |        |                                      |
|                                         | 09:00 |       |        | REBOUND (DEF) by BATCHELOR, CARLA    |
|                                         | 08:53 |       |        | MISSED LAYUP by CHRISTINAKI, ELEANNA |
| REBOUND (DEF) by HOLMES, JAZZMUN        | 08:53 |       |        |                                      |
|                                         | 08:30 |       |        | FOUL by FLEMING, TYSHARA             |
| GOOD! FT by VIVIANS, VICTORIA           | 08:30 | 17-25 | V 8    |                                      |
| MISSED FT by VIVIANS, VICTORIA          | 08:30 |       |        |                                      |
|                                         | 08:30 |       |        | REBOUND (DEF) by TEAM                |
|                                         | 08:30 |       |        | SUB IN: LORENZEN,HALEY               |
|                                         | 08:30 |       |        | SUB OUT: FLEMING, TYSHARA            |
|                                         | 08:20 |       |        | TURNOVER by WESTBROOK, SIMONE        |
| STEAL by HOLMES, JAZZMUN                | 08:19 |       |        |                                      |
| TURNOVER by HOLMES,JAZZMUN              | 08:14 |       |        |                                      |
| SUB IN: WILLIAM, MORGAN                 | 08:14 |       |        |                                      |
| SUB OUT: HOLMES,JAZZMUN                 | 08:14 |       |        |                                      |
|                                         | 08:05 |       |        | MISSED 3PTR by NEEDLES,CARLIE        |
|                                         | 08:02 |       |        | REBOUND (OFF) by TEAM                |
|                                         | 08:02 |       |        | TURNOVER by CHRISTINAKI, ELEANNA     |
| SUB IN: OKORIE, CHINWE                  | 08:01 |       |        |                                      |
| SUB OUT: MCCOWAN, TEAIRA                | 08:01 |       |        |                                      |
| MISSED JUMPER by WILLIAM, MORGAN        | 07:45 |       |        |                                      |
| REBOUND (OFF) by VIVIANS, VICTORIA      | 07:45 |       |        |                                      |
| MISSED LAYUP by VIVIANS, VICTORIA       | 07:40 |       |        |                                      |
| REBOUND (OFF) by DILLINGHAM, DOMINIQUE  | 07:40 |       |        |                                      |
| TURNOVER by WILLIAM, MORGAN             | 07:34 |       |        |                                      |

| VISITORS: #8 Mississippi State                  | Time  | Score | Margin | HOME: Florida                        |
|-------------------------------------------------|-------|-------|--------|--------------------------------------|
|                                                 | 07:32 |       |        | STEAL by WESTBROOK,SIMONE            |
|                                                 | 07:28 |       |        | MISSED LAYUP by BATCHELOR, CARLA     |
|                                                 | 07:28 |       |        | REBOUND (OFF) by NEEDLES, CARLIE     |
|                                                 | 07:23 |       |        | MISSED 3PTR by WESTBROOK,SIMONE      |
|                                                 | 07:23 |       |        | REBOUND (OFF) by LORENZEN,HALEY      |
|                                                 | 07:12 |       |        | TURNOVER by WESTBROOK, SIMONE        |
| STEAL by RICHARDSON, BREANNA                    | 07:10 |       |        |                                      |
| GOOD! 3PTR by DILLINGHAM, DOMINIQUE             | 06:48 | 17-28 | V 11   |                                      |
| ASSIST by RICHARDSON,BREANNA                    | 06:48 |       |        |                                      |
|                                                 | 06:22 |       |        | MISSED LAYUP by NEEDLES,CARLIE       |
|                                                 | 06:22 |       |        | REBOUND (OFF) by LORENZEN, HALEY     |
|                                                 | 06:19 | 20-28 | V 8    | GOOD! 3PTR by NEEDLES, CARLIE        |
|                                                 | 06:19 |       |        | ASSIST by LORENZEN, HALEY            |
|                                                 | 05:58 |       |        | FOUL by LORENZEN, HALEY              |
| MISSED FT by VIVIANS, VICTORIA                  | 05:58 |       |        | ·                                    |
| REBOUND (DEADB) by TEAM                         | 05:58 |       |        |                                      |
| GOOD! FT by VIVIANS, VICTORIA                   | 05:58 | 20-29 | V 9    |                                      |
| .,                                              | 05:58 |       | -      | SUB IN: COPELAND, BROOKE             |
|                                                 | 05:58 |       |        | SUB IN: MILLER, JANUARY              |
|                                                 | 05:58 |       |        | SUB IN: ANDERSON, DYANDRIA           |
|                                                 | 05:58 |       |        | SUB OUT: CHRISTINAKI,ELEANNA         |
|                                                 | 05:58 |       |        | SUB OUT: BATCHELOR,CARLA             |
|                                                 | 05:58 |       |        | SUB OUT: WESTBROOK, SIMONE           |
|                                                 | 05:41 | 22-29 | V 7    | GOOD! LAYUP by NEEDLES,CARLIE [PNT]  |
| GOOD! JUMPER by DILLINGHAM, DOMINIQUE           | 05:28 | 22-31 | V 9    | GOOD. EXTOR BY WEEDELO, ON THE ENTRY |
| accessorm error pre-error with, political error | 05:14 | LL 01 | • •    | TURNOVER by NEEDLES,CARLIE           |
| STEAL by WILLIAM, MORGAN                        | 05:13 |       |        |                                      |
| MISSED LAYUP by RICHARDSON,BREANNA              | 05:09 |       |        |                                      |
|                                                 | 05:09 |       |        | REBOUND (DEF) by TEAM                |
| SUB IN: NEVITT,KAYLA                            | 05:08 |       |        | , , , ,                              |
| SUB IN: MCCOWAN, TEAIRA                         | 05:08 |       |        |                                      |
| SUB OUT: OKORIE, CHINWE                         | 05:08 |       |        |                                      |
| SUB OUT: VIVIANS, VICTORIA                      | 05:08 |       |        |                                      |
| ·                                               | 04:56 |       |        | FOUL by COPELAND, BROOKE             |
|                                                 | 04:56 |       |        | TURNOVER by COPELAND, BROOKE         |
| TIMEOUT MEDIA                                   | 04:56 |       |        | ,                                    |
| GOOD! JUMPER by WILLIAM, MORGAN                 | 04:41 | 22-33 | V 11   |                                      |
| •                                               | 04:20 | 24-33 | V 9    | GOOD! JUMPER by MILLER, JANUARY      |
| GOOD! 3PTR by WILLIAM,MORGAN                    | 03:56 | 24-36 | V 12   | •                                    |
| ASSIST by RICHARDSON,BREANNA                    | 03:56 |       |        |                                      |
| , ,                                             | 03:43 |       |        | TURNOVER by MILLER, JANUARY          |
|                                                 | 03:43 |       |        | FOUL by MILLER, JANUARY              |
| SUB IN: VIVIANS, VICTORIA                       | 03:43 |       |        | •                                    |
| SUB OUT: NEVITT,KAYLA                           | 03:43 |       |        |                                      |
|                                                 | 03:43 |       |        | SUB IN: BATCHELOR,CARLA              |
|                                                 | 03:43 |       |        | SUB IN: WESTBROOK, SIMONE            |
|                                                 | 03:43 |       |        | SUB IN: FLEMING, TYSHARA             |
|                                                 | 03:43 |       |        | SUB OUT: LORENZEN,HALEY              |
|                                                 | 03:43 |       |        | SUB OUT: NEEDLES,CARLIE              |
|                                                 | 03:43 |       |        | SUB OUT: COPELAND, BROOKE            |
| GOOD! JUMPER by VIVIANS, VICTORIA               | 03:29 | 24-38 | V 14   | - , • • • · · ·                      |
| •                                               | 03:22 |       |        | TURNOVER by ANDERSON, DYANDRIA       |

| VISITORS: #8 Mississippi State          | Time  | Score | Margin | HOME: Florida                      |
|-----------------------------------------|-------|-------|--------|------------------------------------|
|                                         | 03:22 |       |        | TIMEOUT 30SEC                      |
| SUB IN: HOLMES,JAZZMUN                  | 03:22 |       |        |                                    |
| SUB OUT: WILLIAM, MORGAN                | 03:22 |       |        |                                    |
| TURNOVER by HOLMES,JAZZMUN              | 03:05 |       |        |                                    |
| FOUL by HOLMES, JAZZMUN                 | 03:05 |       |        |                                    |
|                                         | 02:52 |       |        | TURNOVER by FLEMING, TYSHARA       |
| MISSED LAYUP by MCCOWAN, TEAIRA         | 02:39 |       |        |                                    |
| REBOUND (OFF) by DILLINGHAM, DOMINIQUE  | 02:39 |       |        |                                    |
| MISSED JUMPER by VIVIANS, VICTORIA      | 02:31 |       |        |                                    |
| REBOUND (OFF) by RICHARDSON, BREANNA    | 02:31 |       |        |                                    |
| GOOD! LAYUP by RICHARDSON,BREANNA [PNT] | 02:29 | 24-40 | V 16   |                                    |
|                                         | 02:22 |       |        | TURNOVER by WESTBROOK, SIMONE      |
| STEAL by HOLMES,JAZZMUN                 | 02:20 |       |        |                                    |
| MISSED JUMPER by VIVIANS, VICTORIA      | 02:13 |       |        |                                    |
| REBOUND (OFF) by RICHARDSON, BREANNA    | 02:13 |       |        |                                    |
| TURNOVER by RICHARDSON, BREANNA         | 01:59 |       |        |                                    |
| FOUL by RICHARDSON, BREANNA             | 01:59 |       |        |                                    |
|                                         | 01:59 |       |        | SUB IN: LORENZEN,HALEY             |
|                                         | 01:59 |       |        | SUB IN: PEOPLES,CASSIE             |
|                                         | 01:59 |       |        | SUB IN: CHRISTINAKI,ELEANNA        |
|                                         | 01:59 |       |        | SUB OUT: BATCHELOR,CARLA           |
|                                         | 01:59 |       |        | SUB OUT: MILLER, JANUARY           |
|                                         | 01:59 |       |        | SUB OUT: ANDERSON, DYANDRIA        |
|                                         | 01:48 |       |        | TURNOVER by PEOPLES,CASSIE         |
| SUB IN: WILLIAM, MORGAN                 | 01:48 |       |        |                                    |
| SUB OUT: HOLMES,JAZZMUN                 | 01:48 |       |        |                                    |
| MISSED LAYUP by DILLINGHAM, DOMINIQUE   | 01:26 |       |        |                                    |
|                                         | 01:26 |       |        | BLOCK by FLEMING, TYSHARA          |
|                                         | 01:23 |       |        | REBOUND (DEF) by FLEMING, TYSHARA  |
|                                         | 01:09 | 26-40 | V 14   | GOOD! JUMPER by LORENZEN,HALEY     |
|                                         | 01:09 |       |        | ASSIST by WESTBROOK,SIMONE         |
| GOOD! JUMPER by VIVIANS, VICTORIA       | 00:39 | 26-42 | V 16   | ,                                  |
| , , , , , , , , , , , , , , , , , , ,   | 00:12 | -     | -      | MISSED 3PTR by CHRISTINAKI,ELEANNA |
|                                         | 00:12 |       |        | REBOUND (OFF) by LORENZEN,HALEY    |
|                                         | 00:09 |       |        | MISSED LAYUP by LORENZEN,HALEY     |
| REBOUND (DEF) by MCCOWAN, TEAIRA        | 00:09 |       |        |                                    |
| TIMEOUT 30SEC                           | 00:07 |       |        |                                    |
| 2007.00020                              | 00:07 |       |        | SUB IN: ANDERSON, DYANDRIA         |
|                                         | 00:07 |       |        | SUB IN: MILLER, JANUARY            |
|                                         | 00:07 |       |        | SUB IN: NEEDLES,CARLIE             |
|                                         | 00:07 |       |        | SUB OUT: WESTBROOK, SIMONE         |
|                                         | 00:07 |       |        | SUB OUT: CHRISTINAKI,ELEANNA       |
|                                         | 00:07 |       |        | SUB OUT: FLEMING,TYSHARA           |
| TURNOVER by MCCOWAN, TEAIRA             | 00:07 |       |        | COD COT. 1 ELIVING, 1 TOTIATIA     |
| TOTAL VEIL BY WOOD WAN, TEAHIN          | 00:05 |       |        | STEAL by ANDERSON, DYANDRIA        |
|                                         | 00:03 |       |        | TURNOVER by MILLER, JANUARY        |
| STEAL by RICHARDSON,BREANNA             | 00:03 |       |        | TOTINO VETT BY WILLETT, DANGART    |
| OTEAL BY NICHANDOUN, DREADINA           | 00.0≥ |       |        |                                    |

| Period 2-only<br>Period 2-only | In<br>In<br>Paint<br>Paint | Off<br>Off<br>T/O | 2nd<br>2nd<br>Chance<br>Chance | Fast<br>Fast<br>Break<br>Break | Bench<br>Bench | 3333 |                        |
|--------------------------------|----------------------------|-------------------|--------------------------------|--------------------------------|----------------|------|------------------------|
| MS                             | 4                          | 9                 | 2                              | 0                              | 5              |      | Score tied - 0 times   |
| UF                             | 2                          | 0                 | 3                              | 0                              | 7              |      | Lead changed - 0 times |