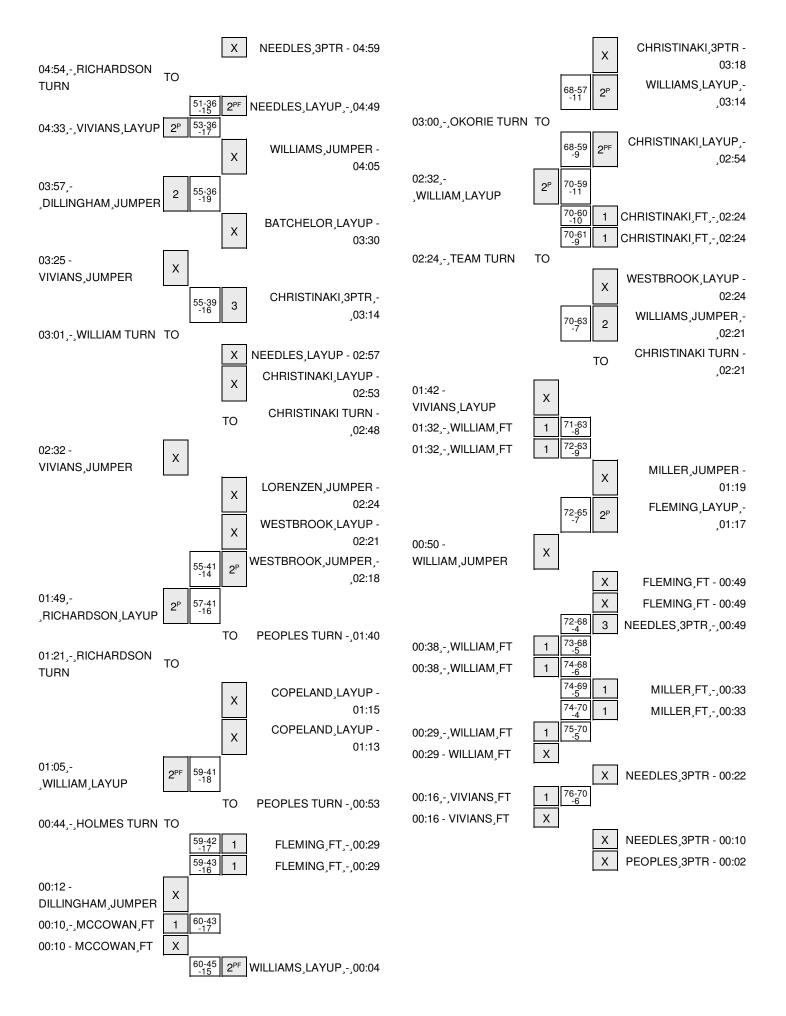

#### #8 Mississippi State vs Florida 1/3/2016; 1 pm ET at Gainesville, FL \* O'Connell Center Period 3 Play-By-Play

| VISITORS: #8 Mississippi State              | Time  | Score     | Margin | HOME: Florida                               |
|---------------------------------------------|-------|-----------|--------|---------------------------------------------|
|                                             | 10:00 |           |        | SUB IN: NEEDLES,CARLIE                      |
|                                             | 10:00 |           |        | SUB IN: FLEMING, TYSHARA                    |
|                                             | 10:00 |           |        | SUB OUT: ANDERSON, DYANDRIA                 |
|                                             | 10:00 |           |        | SUB OUT: CHRISTINAKI,ELEANNA                |
| GOOD! LAYUP by OKORIE,CHINWE [PNT]          | 09:50 | 26-44     | V 18   |                                             |
| ASSIST by WILLIAM, MORGAN                   | 09:50 |           |        |                                             |
|                                             | 09:40 | 28-44     | V 16   | GOOD! JUMPER by WILLIAMS, RONNI [PNT]       |
| MISSED LAYUP by WILLIAM, MORGAN             | 09:17 |           |        |                                             |
| REBOUND (OFF) by CHAPEL,KETARA              | 09:17 |           |        |                                             |
| MISSED LAYUP by CHAPEL,KETARA               | 09:14 |           |        |                                             |
| •                                           | 09:14 |           |        | REBOUND (DEF) by FLEMING, TYSHARA           |
|                                             | 09:02 | 30-44     | V 14   | GOOD! JUMPER by LORENZEN, HALEY             |
|                                             | 09:02 |           |        | ASSIST by NEEDLES,CARLIE                    |
| MISSED JUMPER by VIVIANS, VICTORIA          | 08:48 |           |        |                                             |
| REBOUND (OFF) by CHAPEL,KETARA              | 08:48 |           |        |                                             |
| GOOD! LAYUP by CHAPEL,KETARA [PNT]          | 08:44 | 30-46     | V 16   |                                             |
|                                             | 08:44 |           |        | FOUL by MILLER, JANUARY                     |
| GOOD! FT by CHAPEL,KETARA                   | 08:44 | 30-47     | V 17   |                                             |
|                                             | 08:44 | <b>30</b> |        | TURNOVER by MILLER, JANUARY                 |
| MISSED JUMPER by CHAPEL,KETARA              | 08:43 |           |        | . 5 5                                       |
|                                             | 08:43 |           |        | BLOCK by FLEMING,TYSHARA                    |
| REBOUND (OFF) by OKORIE, CHINWE             | 08:42 |           |        | 2233, . 223,                                |
| GOOD! LAYUP by OKORIE, CHINWE [PNT]         | 08:39 | 30-49     | V 19   |                                             |
| , c                                         | 08:31 |           |        | TURNOVER by NEEDLES, CARLIE                 |
| STEAL by CHAPEL,KETARA                      | 08:31 |           |        | , o.m.o 12.11 <b>0,</b> 11.222220,011.12.22 |
| MISSED LAYUP by CHAPEL,KETARA               | 08:26 |           |        |                                             |
|                                             | 08:26 |           |        | REBOUND (DEF) by WILLIAMS,RONNI             |
|                                             | 08:19 |           |        | MISSED 3PTR by MILLER, JANUARY              |
|                                             | 08:19 |           |        | REBOUND (OFF) by LORENZEN,HALEY             |
|                                             | 08:11 |           |        | MISSED 3PTR by NEEDLES,CARLIE               |
| REBOUND (DEF) by CHAPEL,KETARA              | 08:11 |           |        |                                             |
| TURNOVER by CHAPEL,KETARA                   | 08:07 |           |        |                                             |
|                                             | 08:07 |           |        | SUB IN: WESTBROOK, SIMONE                   |
|                                             | 08:07 |           |        | SUB OUT: FLEMING,TYSHARA                    |
|                                             | 07:44 |           |        | MISSED JUMPER by WILLIAMS,RONNI             |
|                                             | 07:44 |           |        | REBOUND (OFF) by WILLIAMS,RONNI             |
|                                             | 07:38 |           |        | MISSED 3PTR by WESTBROOK,SIMONE             |
|                                             | 07:38 |           |        | REBOUND (OFF) by WILLIAMS,RONNI             |
|                                             | 07:33 |           |        | MISSED LAYUP by WILLIAMS,RONNI              |
| BLOCK by OKORIE, CHINWE                     | 07:33 |           |        | WIGGED ETTOT BY WILLIAMO, HOTH              |
| REBOUND (DEF) by CHAPEL,KETARA              | 07:30 |           |        |                                             |
| MISSED 3PTR by DILLINGHAM, DOMINIQUE        | 07:03 |           |        |                                             |
| WIGGED OF THE BY DIEE INGITIANI, DOWNING GE | 07:03 |           |        | REBOUND (DEF) by WESTBROOK,SIMONE           |
|                                             | 06:57 |           |        | TURNOVER by WILLIAMS,RONNI                  |
| STEAL by WILLIAM,MORGAN                     | 06:55 |           |        | TOTALOVER BY WILLIAMS, NOTWIN               |
| TURNOVER by WILLIAM, MORGAN                 | 06:55 |           |        |                                             |
| TOTALOVER BY WILLIAM, MICHGAIN              | 06:55 |           |        | CLID IN ANDEDOON DVANDDIA                   |
|                                             | 00:55 |           |        | SUB IN: ANDERSON, DYANDRIA                  |