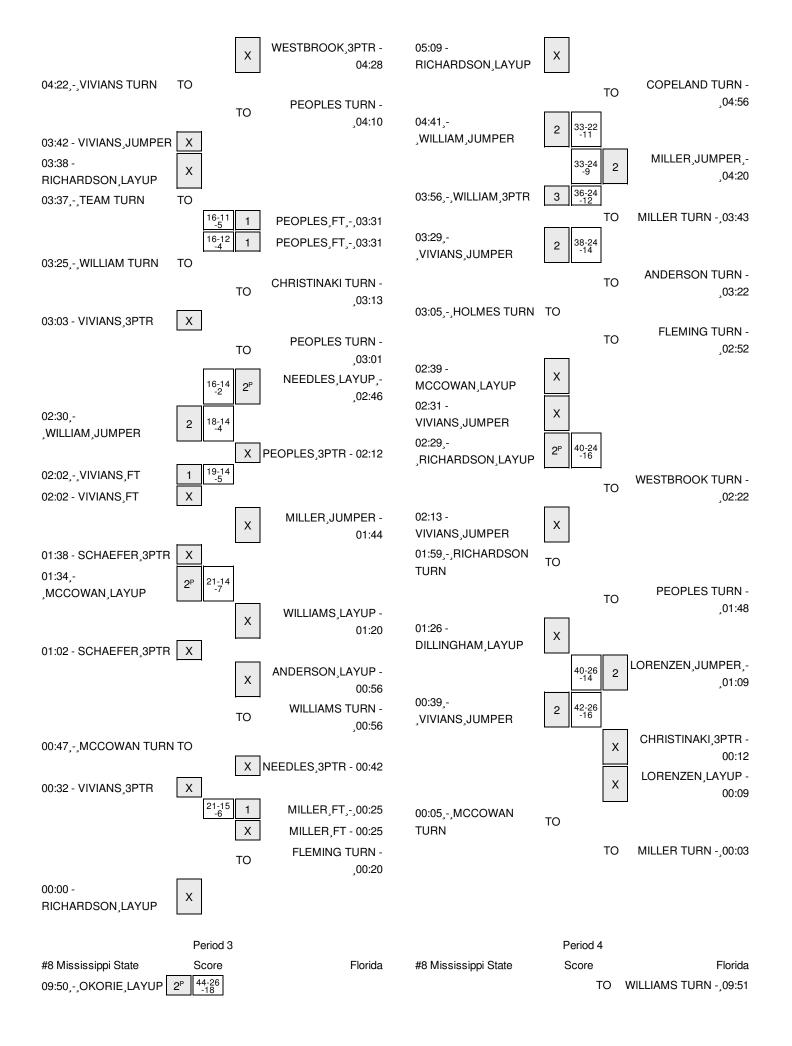

#### #8 Mississippi State vs Florida 1/3/2016; 1 pm ET at Gainesville, FL \* O'Connell Center Period 3 Play-By-Play

| VISITORS: #8 Mississippi State              | Time  | Score     | Margin | HOME: Florida                               |
|---------------------------------------------|-------|-----------|--------|---------------------------------------------|
|                                             | 10:00 |           |        | SUB IN: NEEDLES,CARLIE                      |
|                                             | 10:00 |           |        | SUB IN: FLEMING, TYSHARA                    |
|                                             | 10:00 |           |        | SUB OUT: ANDERSON, DYANDRIA                 |
|                                             | 10:00 |           |        | SUB OUT: CHRISTINAKI,ELEANNA                |
| GOOD! LAYUP by OKORIE,CHINWE [PNT]          | 09:50 | 26-44     | V 18   |                                             |
| ASSIST by WILLIAM, MORGAN                   | 09:50 |           |        |                                             |
|                                             | 09:40 | 28-44     | V 16   | GOOD! JUMPER by WILLIAMS, RONNI [PNT]       |
| MISSED LAYUP by WILLIAM, MORGAN             | 09:17 |           |        |                                             |
| REBOUND (OFF) by CHAPEL,KETARA              | 09:17 |           |        |                                             |
| MISSED LAYUP by CHAPEL,KETARA               | 09:14 |           |        |                                             |
| •                                           | 09:14 |           |        | REBOUND (DEF) by FLEMING, TYSHARA           |
|                                             | 09:02 | 30-44     | V 14   | GOOD! JUMPER by LORENZEN, HALEY             |
|                                             | 09:02 |           |        | ASSIST by NEEDLES,CARLIE                    |
| MISSED JUMPER by VIVIANS, VICTORIA          | 08:48 |           |        |                                             |
| REBOUND (OFF) by CHAPEL,KETARA              | 08:48 |           |        |                                             |
| GOOD! LAYUP by CHAPEL,KETARA [PNT]          | 08:44 | 30-46     | V 16   |                                             |
|                                             | 08:44 |           |        | FOUL by MILLER, JANUARY                     |
| GOOD! FT by CHAPEL,KETARA                   | 08:44 | 30-47     | V 17   |                                             |
|                                             | 08:44 | <b>30</b> |        | TURNOVER by MILLER, JANUARY                 |
| MISSED JUMPER by CHAPEL,KETARA              | 08:43 |           |        | . 5 5                                       |
|                                             | 08:43 |           |        | BLOCK by FLEMING,TYSHARA                    |
| REBOUND (OFF) by OKORIE, CHINWE             | 08:42 |           |        | 2233, . 223,                                |
| GOOD! LAYUP by OKORIE, CHINWE [PNT]         | 08:39 | 30-49     | V 19   |                                             |
| , c                                         | 08:31 |           |        | TURNOVER by NEEDLES, CARLIE                 |
| STEAL by CHAPEL,KETARA                      | 08:31 |           |        | , o.m.o 12.11 <b>0,</b> 11.222220,011.12.22 |
| MISSED LAYUP by CHAPEL,KETARA               | 08:26 |           |        |                                             |
|                                             | 08:26 |           |        | REBOUND (DEF) by WILLIAMS,RONNI             |
|                                             | 08:19 |           |        | MISSED 3PTR by MILLER, JANUARY              |
|                                             | 08:19 |           |        | REBOUND (OFF) by LORENZEN,HALEY             |
|                                             | 08:11 |           |        | MISSED 3PTR by NEEDLES,CARLIE               |
| REBOUND (DEF) by CHAPEL,KETARA              | 08:11 |           |        |                                             |
| TURNOVER by CHAPEL,KETARA                   | 08:07 |           |        |                                             |
|                                             | 08:07 |           |        | SUB IN: WESTBROOK, SIMONE                   |
|                                             | 08:07 |           |        | SUB OUT: FLEMING,TYSHARA                    |
|                                             | 07:44 |           |        | MISSED JUMPER by WILLIAMS,RONNI             |
|                                             | 07:44 |           |        | REBOUND (OFF) by WILLIAMS,RONNI             |
|                                             | 07:38 |           |        | MISSED 3PTR by WESTBROOK,SIMONE             |
|                                             | 07:38 |           |        | REBOUND (OFF) by WILLIAMS,RONNI             |
|                                             | 07:33 |           |        | MISSED LAYUP by WILLIAMS,RONNI              |
| BLOCK by OKORIE, CHINWE                     | 07:33 |           |        | WIGGED ETTOT BY WILLIAMO, HOTH              |
| REBOUND (DEF) by CHAPEL,KETARA              | 07:30 |           |        |                                             |
| MISSED 3PTR by DILLINGHAM, DOMINIQUE        | 07:03 |           |        |                                             |
| WIGGED OF THE BY DIEE INGITIANI, DOWNING GE | 07:03 |           |        | REBOUND (DEF) by WESTBROOK,SIMONE           |
|                                             | 06:57 |           |        | TURNOVER by WILLIAMS,RONNI                  |
| STEAL by WILLIAM,MORGAN                     | 06:55 |           |        | TOTALOVER BY WILLIAMS, NOTWIN               |
| TURNOVER by WILLIAM, MORGAN                 | 06:55 |           |        |                                             |
| TOTALOVER BY WILLIAM, MICHGAIN              | 06:55 |           |        | CLID IN ANDEDOON DVANDDIA                   |
|                                             | 00:55 |           |        | SUB IN: ANDERSON, DYANDRIA                  |