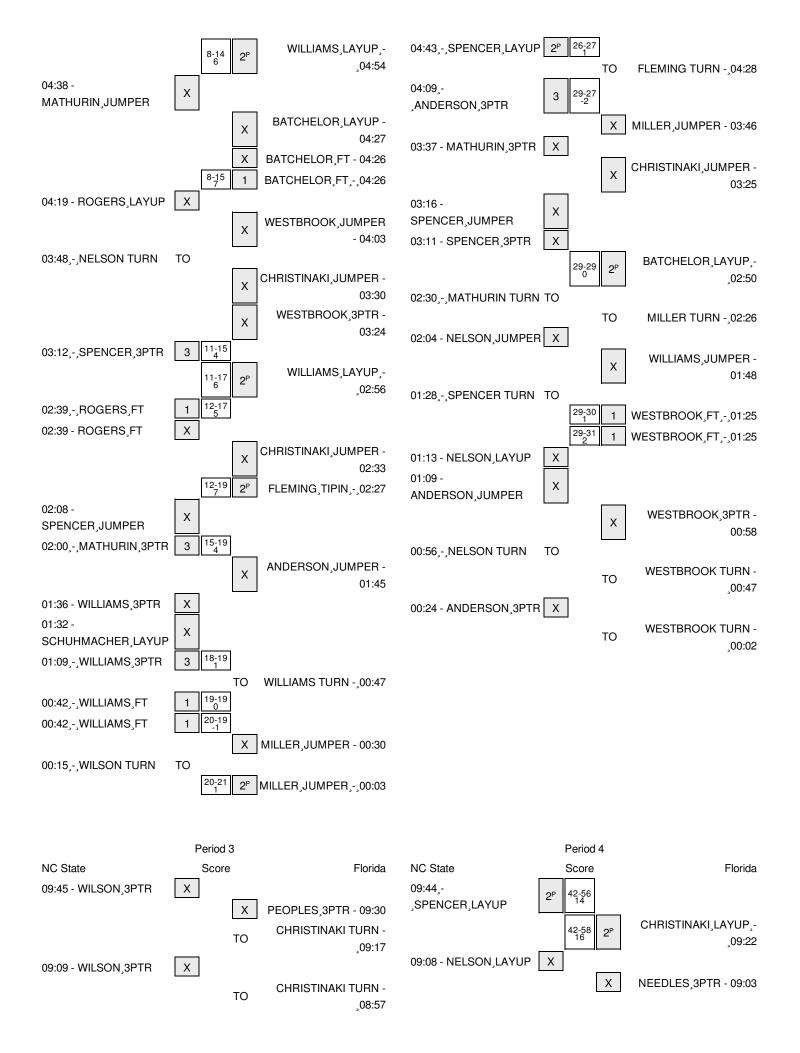

# NC State vs Florida 12/21/2015; 2:30 pm ET at Gainesville, FL \* O'Connell Center Period 3 Play-By-Play

| VISITORS: NC State                  | Time  | Score | Margin | HOME: Florida                            |
|-------------------------------------|-------|-------|--------|------------------------------------------|
|                                     | 10:00 |       |        | SUB IN: PEOPLES,CASSIE                   |
|                                     | 10:00 |       |        | SUB IN: WILLIAMS,RONNI                   |
|                                     | 10:00 |       |        | SUB OUT: NEEDLES,CARLIE                  |
|                                     | 10:00 |       |        | SUB OUT: LORENZEN, HALEY                 |
| MISSED 3PTR by WILSON, DOMINIQUE    | 09:45 |       |        |                                          |
|                                     | 09:45 |       |        | REBOUND (DEF) by TEAM                    |
|                                     | 09:30 |       |        | MISSED 3PTR by PEOPLES,CASSIE            |
|                                     | 09:30 |       |        | REBOUND (OFF) by BATCHELOR, CARLA        |
|                                     | 09:17 |       |        | TURNOVER by CHRISTINAKI, ELEANNA         |
| STEAL by MATHURIN, JENNIFER         | 09:16 |       |        |                                          |
| MISSED 3PTR by WILSON, DOMINIQUE    | 09:09 |       |        |                                          |
|                                     | 09:07 |       |        | REBOUND (DEF) by TEAM                    |
|                                     | 08:57 |       |        | TURNOVER by CHRISTINAKI, ELEANNA         |
| TURNOVER by WILLIAMS, ASHLEY        | 08:57 |       |        |                                          |
|                                     | 08:55 |       |        | STEAL by BATCHELOR,CARLA                 |
| FOUL by WILLIAMS, ASHLEY            | 08:51 |       |        |                                          |
|                                     | 08:51 | 32-29 | H 3    | GOOD! FT by PEOPLES,CASSIE               |
|                                     | 08:51 |       |        | MISSED FT by PEOPLES, CASSIE             |
|                                     | 08:51 |       |        | REBOUND (OFF) by PEOPLES, CASSIE         |
|                                     | 08:48 | 34-29 | H 5    | GOOD! LAYUP by PEOPLES, CASSIE [PNT]     |
| SUB IN: RICHARDSON,AMBER            | 08:36 |       |        |                                          |
| SUB OUT: WILSON, DOMINIQUE          | 08:36 |       |        |                                          |
| TURNOVER by SPENCER, MIAH           | 08:23 |       |        |                                          |
| FOUL by SPENCER,MIAH                | 08:23 |       |        |                                          |
|                                     | 08:02 |       |        | MISSED JUMPER by WILLIAMS,RONNI          |
| REBOUND (DEF) by MATHURIN, JENNIFER | 08:02 |       |        |                                          |
| TURNOVER by SCHUHMACHER,CARLEE      | 07:42 |       |        |                                          |
|                                     | 07:41 |       |        | STEAL by CHRISTINAKI,ELEANNA             |
| FOUL by WILLIAMS, ASHLEY            | 07:38 |       |        |                                          |
| FOUL (TECH) by WILLIAMS, ASHLEY     | 07:38 |       |        |                                          |
|                                     | 07:38 | 35-29 | H 6    | GOOD! FT by CHRISTINAKI, ELEANNA         |
|                                     | 07:38 | 36-29 | H 7    | GOOD! FT by CHRISTINAKI, ELEANNA         |
| SUB IN: ANDERSON,CAMILLE            | 07:38 |       |        |                                          |
| SUB OUT: WILLIAMS, ASHLEY           | 07:38 |       |        |                                          |
|                                     | 07:38 |       |        | SUB IN: LORENZEN,HALEY                   |
|                                     | 07:38 |       |        | SUB OUT: BATCHELOR,CARLA                 |
|                                     | 07:31 | 38-29 | H 9    | GOOD! JUMPER by LORENZEN, HALEY          |
|                                     | 07:31 |       |        | ASSIST by CHRISTINAKI, ELEANNA           |
| TURNOVER by SPENCER, MIAH           | 07:21 |       |        |                                          |
|                                     | 07:20 |       |        | STEAL by PEOPLES,CASSIE                  |
|                                     | 07:17 | 40-29 | H 11   | GOOD! JUMPER by PEOPLES, CASSIE [FB/PNT] |
| TIMEOUT 30SEC                       | 07:17 |       |        |                                          |
| TURNOVER by SPENCER, MIAH           | 07:15 |       |        |                                          |
|                                     | 07:09 |       |        | TURNOVER by PEOPLES, CASSIE              |
| STEAL by RICHARDSON,AMBER           | 07:08 |       |        |                                          |
| TURNOVER by ANDERSON, CAMILLE       | 06:51 |       |        |                                          |
|                                     | 06:51 |       |        | STEAL by LORENZEN,HALEY                  |
|                                     | 06:41 |       |        | MISSED LAYUP by WILLIAMS,RONNI           |
|                                     |       |       |        |                                          |

| VISITORS: NC State                                             | Time  | Score | Margin | HOME: Florida                          |
|----------------------------------------------------------------|-------|-------|--------|----------------------------------------|
| BLOCK by SCHUHMACHER,CARLEE                                    | 06:41 |       | -      |                                        |
|                                                                | 06:39 |       |        | REBOUND (OFF) by LORENZEN, HALEY       |
|                                                                | 06:36 |       |        | MISSED JUMPER by LORENZEN, HALEY       |
|                                                                | 06:36 |       |        | REBOUND (OFF) by WILLIAMS, RONNI       |
|                                                                | 06:32 |       |        | MISSED 3PTR by PEOPLES, CASSIE         |
| REBOUND (DEF) by SPENCER,MIAH                                  | 06:32 |       |        |                                        |
| GOOD! LAYUP by RICHARDSON,AMBER [FB/PNT]                       | 06:23 | 40-31 | H 9    |                                        |
| ASSIST by SPENCER,MIAH                                         | 06:23 |       |        |                                        |
|                                                                | 06:09 | 42-31 | H 11   | GOOD! JUMPER by PEOPLES, CASSIE [PNT]  |
| MISSED 3PTR by RICHARDSON,AMBER                                | 05:55 |       |        |                                        |
|                                                                | 05:55 |       |        | REBOUND (DEF) by TEAM                  |
| SUB IN: WILSON, DOMINIQUE                                      | 05:53 |       |        |                                        |
| SUB OUT: RICHARDSON,AMBER                                      | 05:53 |       |        |                                        |
|                                                                | 05:53 |       |        | SUB IN: WESTBROOK,SIMONE               |
|                                                                | 05:53 |       |        | SUB IN: MILLER, JANUARY                |
|                                                                | 05:53 |       |        | SUB OUT: ANDERSON, DYANDRIA            |
|                                                                | 05:53 |       |        | SUB OUT: CHRISTINAKI,ELEANNA           |
|                                                                | 05:36 |       |        | MISSED JUMPER by LORENZEN, HALEY       |
| REBOUND (DEF) by MATHURIN, JENNIFER                            | 05:36 |       |        |                                        |
|                                                                | 05:27 |       |        | FOUL by MILLER, JANUARY                |
|                                                                | 05:27 |       |        | SUB IN: ANDERSON, DYANDRIA             |
|                                                                | 05:27 |       |        | SUB OUT: WILLIAMS,RONNI                |
|                                                                | 05:20 |       |        | FOUL by LORENZEN,HALEY                 |
| MISSED 3PTR by WILSON, DOMINIQUE                               | 05:19 |       |        | · ·                                    |
|                                                                | 05:19 |       |        | REBOUND (DEF) by LORENZEN, HALEY       |
| FOUL by SCHUHMACHER, CARLEE                                    | 05:09 |       |        |                                        |
| · ·                                                            | 05:09 | 43-31 | H 12   | GOOD! FT by PEOPLES,CASSIE             |
|                                                                | 05:09 | 44-31 | H 13   | GOOD! FT by PEOPLES,CASSIE             |
| SUB IN: NELSON,CHELSEA                                         | 05:09 |       |        | •                                      |
| SUB OUT: SCHUHMACHER,CARLEE                                    | 05:09 |       |        |                                        |
| MISSED 3PTR by ANDERSON, CAMILLE                               | 05:00 |       |        |                                        |
| •                                                              | 05:00 |       |        | REBOUND (DEF) by PEOPLES,CASSIE        |
|                                                                | 04:50 |       |        | TIMEOUT MEDIA                          |
|                                                                | 04:50 |       |        | SUB IN: NEEDLES,CARLIE                 |
|                                                                | 04:50 |       |        | SUB OUT: PEOPLES,CASSIE                |
| FOUL by NELSON, CHELSEA                                        | 04:48 |       |        | ,                                      |
|                                                                | 04:48 |       |        | MISSED FT by MILLER, JANUARY           |
|                                                                | 04:48 |       |        | REBOUND (DEADB) by TEAM                |
|                                                                | 04:48 | 45-31 | H 14   | GOOD! FT by MILLER, JANUARY            |
| TURNOVER by TEAM                                               | 04:17 |       |        | •                                      |
|                                                                | 04:03 | 47-31 | H 16   | GOOD! LAYUP by LORENZEN, HALEY [PNT]   |
|                                                                | 04:03 |       |        | ASSIST by WESTBROOK,SIMONE             |
| GOOD! 3PTR by MATHURIN, JENNIFER                               | 03:38 | 47-34 | H 13   |                                        |
| ASSIST by WILSON,DOMINIQUE                                     | 03:38 |       |        |                                        |
| Accient by Mileon, Bolininger                                  | 03:22 |       |        | MISSED JUMPER by WESTBROOK,SIMONE      |
| REBOUND (DEF) by MATHURIN, JENNIFER                            | 03:22 |       |        | WHOOLD COME LITTED WEST BROOK, SINGING |
| MISSED 3PTR by ANDERSON,CAMILLE                                | 03:12 |       |        |                                        |
| REBOUND (OFF) by MATHURIN, JENNIFER                            | 03:12 |       |        |                                        |
| TEDOGRAD (OTT) by WATHOTHIN, DENVIR ETT                        | 03:12 |       |        | FOUL by LORENZEN, HALEY                |
| GOOD! FT by MATHURIN, JENNIFER                                 | 03:09 | 47-35 | H 12   | TOOL BY COTTENALLY, TALL T             |
| GOOD! FT by MATHURIN, JENNIFER  GOOD! FT by MATHURIN, JENNIFER | 03:09 | 47-35 | H 11   |                                        |
| GOOD: I I by WATHONIN, JENNIFER                                | 03:09 | 47-30 | 1111   | CLID INFULDIOTIVANI ELEANINA           |
|                                                                | 03:09 |       |        | SUB IN: CHRISTINAKI,ELEANNA            |

| VISITORS: NC State                   | Time  | Score | Margin | HOME: Florida                            |
|--------------------------------------|-------|-------|--------|------------------------------------------|
|                                      | 03:09 |       |        | SUB IN: FLEMING,TYSHARA                  |
|                                      | 03:09 |       |        | SUB IN: WILLIAMS,RONNI                   |
|                                      | 03:09 |       |        | SUB OUT: ANDERSON, DYANDRIA              |
|                                      | 03:09 |       |        | SUB OUT: MILLER, JANUARY                 |
|                                      | 03:09 |       |        | SUB OUT: LORENZEN,HALEY                  |
|                                      | 02:59 |       |        | TURNOVER by WESTBROOK, SIMONE            |
| TURNOVER by SPENCER, MIAH            | 02:52 |       |        |                                          |
|                                      | 02:51 |       |        | STEAL by CHRISTINAKI, ELEANNA            |
|                                      | 02:34 |       |        | TURNOVER by WESTBROOK, SIMONE            |
| TIMEOUT 30SEC                        | 02:34 |       |        |                                          |
|                                      | 02:34 |       |        | SUB IN: PEOPLES,CASSIE                   |
|                                      | 02:34 |       |        | SUB OUT: WESTBROOK, SIMONE               |
| MISSED 3PTR by SPENCER,MIAH          | 02:26 |       |        |                                          |
|                                      | 02:26 |       |        | REBOUND (DEF) by NEEDLES, CARLIE         |
| FOUL by ANDERSON, CAMILLE            | 02:19 |       |        |                                          |
|                                      | 02:19 | 48-36 | H 12   | GOOD! FT by PEOPLES,CASSIE               |
|                                      | 02:19 | 49-36 | H 13   | GOOD! FT by PEOPLES,CASSIE               |
| SUB IN: WILLIAMS, ASHLEY             | 02:19 |       |        |                                          |
| SUB OUT: SPENCER,MIAH                | 02:19 |       |        |                                          |
| TURNOVER by TEAM                     | 02:08 |       |        |                                          |
| ·                                    | 02:02 | 52-36 | H 16   | GOOD! 3PTR by NEEDLES,CARLIE             |
|                                      | 02:02 |       |        | ASSIST by PEOPLES,CASSIE                 |
|                                      | 01:45 |       |        | FOUL by WILLIAMS,RONNI                   |
| MISSED 3PTR by WILLIAMS, ASHLEY      | 01:39 |       |        | ·                                        |
| REBOUND (OFF) by TEAM                | 01:35 |       |        |                                          |
| TURNOVER by WILSON, DOMINIQUE        | 01:27 |       |        |                                          |
| •                                    | 01:26 |       |        | STEAL by NEEDLES,CARLIE                  |
|                                      | 01:03 | 54-36 | H 18   | GOOD! JUMPER by CHRISTINAKI,ELEANNA      |
|                                      | 01:03 |       |        | ASSIST by PEOPLES,CASSIE                 |
| GOOD! LAYUP by NELSON, CHELSEA [PNT] | 00:50 | 54-38 | H 16   | •                                        |
| ASSIST by WILSON,DOMINIQUE           | 00:50 |       |        |                                          |
|                                      | 00:35 |       |        | TURNOVER by PEOPLES, CASSIE              |
|                                      | 00:35 |       |        | SUB IN: WESTBROOK,SIMONE                 |
|                                      | 00:35 |       |        | SUB OUT: PEOPLES,CASSIE                  |
| MISSED LAYUP by NELSON, CHELSEA      | 00:26 |       |        | 55_ 55 56. 55                            |
|                                      | 00:26 |       |        | REBOUND (DEF) by WESTBROOK,SIMONE        |
| FOUL by NELSON,CHELSEA               | 00:26 |       |        | ···== • • ·· · · · · · · · · · · · · · · |
|                                      | 00:26 | 55-38 | H 17   | GOOD! FT by WESTBROOK,SIMONE             |
|                                      | 00:26 | 56-38 | H 18   | GOOD! FT by WESTBROOK,SIMONE             |
|                                      | 00:26 |       |        | SUB IN: BATCHELOR,CARLA                  |
|                                      | 00:26 |       |        | SUB OUT: WILLIAMS,RONNI                  |
|                                      | 00:05 |       |        | FOUL by WESTBROOK,SIMONE                 |
| GOOD! FT by WILSON, DOMINIQUE        | 00:05 | 56-39 | H 17   | . 3323) 112313113311,311110112           |
| GOOD! FT by WILSON, DOMINIQUE        | 00:05 | 56-40 | H 16   |                                          |
| GOOD. I I by WILOUIN, DOWNINGOL      | 00.03 | JU-40 | 11.10  |                                          |

NC State 72, Florida 79

| Period 3-only | In<br>Paint | Off<br>T/O | 2nd<br>Chance | Fast<br>Break | Bench | 3333 |                        |
|---------------|-------------|------------|---------------|---------------|-------|------|------------------------|
| ST            |             | 0          | 2             |               | 4     |      | Score tied - 0 times   |
| UF            |             | 16         | 2             |               | 14    |      | Lead changed - 0 times |

### NC State vs Florida 12/21/2015; 2:30 pm ET at Gainesville, FL \* O'Connell Center Period 4 Play-By-Play

| VISITORS: NC State                 | Time  | Score | Margin | HOME: Florida                            |
|------------------------------------|-------|-------|--------|------------------------------------------|
| SUB IN: ANDERSON,CAMILLE           | 10:00 |       |        |                                          |
| SUB IN: NELSON,CHELSEA             | 10:00 |       |        |                                          |
| SUB OUT: WILLIAMS, ASHLEY          | 10:00 |       |        |                                          |
| SUB OUT: SCHUHMACHER,CARLEE        | 10:00 |       |        |                                          |
|                                    | 10:00 |       |        | SUB IN: FLEMING, TYSHARA                 |
|                                    | 10:00 |       |        | SUB IN: PEOPLES,CASSIE                   |
|                                    | 10:00 |       |        | SUB OUT: ANDERSON, DYANDRIA              |
|                                    | 10:00 |       |        | SUB OUT: LORENZEN,HALEY                  |
| GOOD! LAYUP by SPENCER,MIAH [PNT]  | 09:44 | 56-42 | H 14   |                                          |
| ASSIST by MATHURIN, JENNIFER       | 09:44 |       |        |                                          |
|                                    | 09:22 | 58-42 | H 16   | GOOD! LAYUP by CHRISTINAKI,ELEANNA [PNT] |
| MISSED LAYUP by NELSON, CHELSEA    | 09:08 |       |        |                                          |
|                                    | 09:08 |       |        | BLOCK by FLEMING, TYSHARA                |
|                                    | 09:06 |       |        | REBOUND (DEF) by CHRISTINAKI, ELEANNA    |
|                                    | 09:03 |       |        | MISSED 3PTR by NEEDLES,CARLIE            |
| REBOUND (DEF) by NELSON, CHELSEA   | 09:03 |       |        | ·                                        |
| MISSED JUMPER by WILSON, DOMINIQUE | 08:43 |       |        |                                          |
| REBOUND (OFF) by NELSON, CHELSEA   | 08:43 |       |        |                                          |
| MISSED JUMPER by NELSON, CHELSEA   | 08:39 |       |        |                                          |
| REBOUND (OFF) by TEAM              | 08:39 |       |        |                                          |
|                                    | 08:37 |       |        | SUB IN: WILLIAMS,RONNI                   |
|                                    | 08:37 |       |        | SUB IN: LORENZEN,HALEY                   |
|                                    | 08:37 |       |        | SUB OUT: BATCHELOR,CARLA                 |
|                                    | 08:37 |       |        | SUB OUT: FLEMING, TYSHARA                |
| MISSED 3PTR by ANDERSON,CAMILLE    | 08:29 |       |        | ., .                                     |
| REBOUND (OFF) by WILSON, DOMINIQUE | 08:29 |       |        |                                          |
| TURNOVER by WILSON, DOMINIQUE      | 08:21 |       |        |                                          |
| SUB IN: SCHUHMACHER,CARLEE         | 08:21 |       |        |                                          |
| SUB OUT: NELSON,CHELSEA            | 08:21 |       |        |                                          |
|                                    | 08:09 |       |        | MISSED 3PTR by NEEDLES, CARLIE           |
| REBOUND (DEF) by TEAM              | 08:07 |       |        | eo 6 <b>.,</b>                           |
| GOOD! 3PTR by WILSON, DOMINIQUE    | 07:44 | 58-45 | H 13   |                                          |
| ASSIST by ANDERSON,CAMILLE         | 07:44 | 00 10 | 11.10  |                                          |
| ACCION BY AND ENGLING ON, OANNELL  | 07:24 | 60-45 | H 15   | GOOD! JUMPER by LORENZEN,HALEY           |
|                                    | 07:24 | 00 10 | 11.10  | ASSIST by NEEDLES,CARLIE                 |
| MISSED JUMPER by WILSON, DOMINIQUE | 06:59 |       |        | Addiest by Needles, of their             |
| micele com littly micelingermage   | 06:59 |       |        | REBOUND (DEF) by WILLIAMS,RONNI          |
|                                    | 06:51 |       |        | MISSED 3PTR by NEEDLES,CARLIE            |
| REBOUND (DEF) by TEAM              | 06:51 |       |        | WIGOLD OF THE BY NELDELO, OATTELE        |
| TEBOOTIB (BET) By TE/IIII          | 06:49 |       |        | SUB IN: ANDERSON, DYANDRIA               |
|                                    | 06:49 |       |        | SUB IN: WESTBROOK, SIMONE                |
|                                    | 06:49 |       |        | SUB IN: MILLER, JANUARY                  |
|                                    | 06:49 |       |        | SUB OUT: NEEDLES,CARLIE                  |
|                                    | 06:49 |       |        | SUB OUT: CHRISTINAKI,ELEANNA             |
|                                    | 06:49 |       |        | SUB OUT: PEOPLES,CASSIE                  |
|                                    | 06:49 |       |        | FOUL by WILLIAMS,RONNI                   |
| MISSED FT by SPENCER,MIAH          | 06.31 |       |        | I OUL DY WILLIAMS, NOMM                  |
| REBOUND (DEADB) by TEAM            | 06:31 |       |        |                                          |
| TILDOUND (DEADD) BY TEAM           | 00.31 |       |        |                                          |