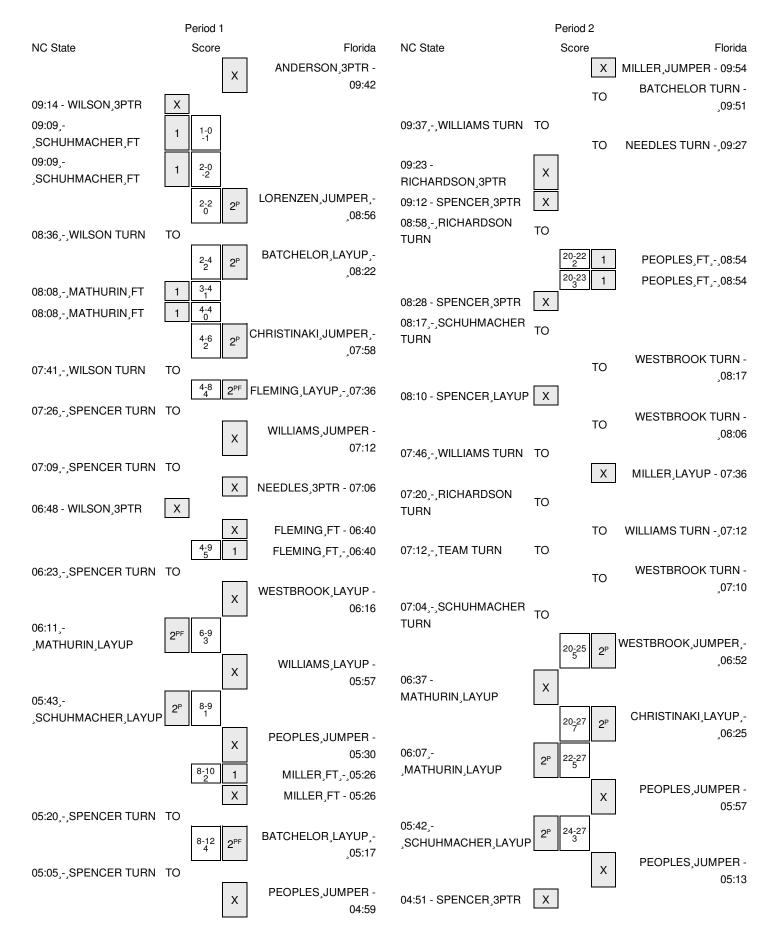

# NC State vs Florida 12/21/2015; 2:30 pm ET at Gainesville, FL \* O'Connell Center Period 1 Play-By-Play

| VISITORS: NC State                  | Time  | Score | Margin | HOME: Florida                             |
|-------------------------------------|-------|-------|--------|-------------------------------------------|
|                                     | 10:00 |       |        | SUB OUT: NEEDLES,CARLIE                   |
|                                     | 09:42 |       |        | MISSED 3PTR by ANDERSON, DYANDRIA         |
| REBOUND (DEF) by SCHUHMACHER,CARLEE | 09:42 |       |        |                                           |
|                                     | 09:29 |       |        | FOUL by CHRISTINAKI, ELEANNA              |
| MISSED 3PTR by WILSON, DOMINIQUE    | 09:14 |       |        |                                           |
| REBOUND (OFF) by SCHUHMACHER,CARLEE | 09:14 |       |        |                                           |
|                                     | 09:09 |       |        | FOUL by LORENZEN, HALEY                   |
| GOOD! FT by SCHUHMACHER,CARLEE      | 09:09 | 0-1   | V 1    |                                           |
| GOOD! FT by SCHUHMACHER,CARLEE      | 09:09 | 0-2   | V 2    |                                           |
|                                     | 08:56 | 2-2   | Т      | GOOD! JUMPER by LORENZEN, HALEY [PNT]     |
|                                     | 08:56 |       |        | ASSIST by NEEDLES,CARLIE                  |
| TURNOVER by WILSON, DOMINIQUE       | 08:36 |       |        |                                           |
|                                     | 08:35 |       |        | STEAL by ANDERSON, DYANDRIA               |
|                                     | 08:22 | 4-2   | H 2    | GOOD! LAYUP by BATCHELOR,CARLA [PNT]      |
|                                     | 08:22 |       |        | ASSIST by NEEDLES,CARLIE                  |
|                                     | 08:08 |       |        | FOUL by LORENZEN, HALEY                   |
| GOOD! FT by MATHURIN, JENNIFER      | 80:80 | 4-3   | H 1    |                                           |
| GOOD! FT by MATHURIN, JENNIFER      | 08:08 | 4-4   | Т      |                                           |
|                                     | 80:80 |       |        | SUB IN: FLEMING, TYSHARA                  |
|                                     | 08:08 |       |        | SUB OUT: LORENZEN,HALEY                   |
|                                     | 07:58 | 6-4   | H 2    | GOOD! JUMPER by CHRISTINAKI,ELEANNA [PNT] |
| TURNOVER by WILSON, DOMINIQUE       | 07:41 |       |        |                                           |
|                                     | 07:38 |       |        | STEAL by FLEMING, TYSHARA                 |
|                                     | 07:36 | 8-4   | H 4    | GOOD! LAYUP by FLEMING, TYSHARA [FB/PNT]  |
|                                     | 07:36 |       |        | ASSIST by CHRISTINAKI, ELEANNA            |
| TURNOVER by SPENCER,MIAH            | 07:26 |       |        |                                           |
|                                     | 07:26 |       |        | SUB IN: MILLER, JANUARY                   |
|                                     | 07:26 |       |        | SUB IN: WILLIAMS,RONNI                    |
|                                     | 07:26 |       |        | SUB OUT: CHRISTINAKI,ELEANNA              |
|                                     | 07:26 |       |        | SUB OUT: BATCHELOR,CARLA                  |
|                                     | 07:12 |       |        | MISSED JUMPER by WILLIAMS, RONNI          |
| REBOUND (DEF) by SPENCER,MIAH       | 07:12 |       |        |                                           |
| TURNOVER by SPENCER, MIAH           | 07:09 |       |        |                                           |
|                                     | 07:07 |       |        | STEAL by MILLER, JANUARY                  |
|                                     | 07:06 |       |        | MISSED 3PTR by NEEDLES,CARLIE             |
| REBOUND (DEF) by SPENCER,MIAH       | 07:06 |       |        |                                           |
| MISSED 3PTR by WILSON, DOMINIQUE    | 06:48 |       |        |                                           |
|                                     | 06:48 |       |        | REBOUND (DEF) by WILLIAMS,RONNI           |
| FOUL by WILLIAMS, ASHLEY            | 06:40 |       |        |                                           |
|                                     | 06:40 |       |        | MISSED FT by FLEMING, TYSHARA             |
|                                     | 06:40 |       |        | REBOUND (DEADB) by TEAM                   |
|                                     | 06:40 | 9-4   | H 5    | GOOD! FT by FLEMING, TYSHARA              |
|                                     | 06:40 |       |        | SUB IN: PEOPLES,CASSIE                    |
|                                     | 06:40 |       |        | SUB IN: WESTBROOK, SIMONE                 |
|                                     | 06:40 |       |        | SUB OUT: ANDERSON, DYANDRIA               |
| TURNOVER by SPENCER,MIAH            | 06:23 |       |        |                                           |
| FOUL by SPENCER,MIAH                | 06:23 |       |        |                                           |
|                                     | 06:16 |       |        | MISSED LAYUP by WESTBROOK, SIMONE         |
|                                     |       |       |        |                                           |

| VISITORS: NC State                         | Time  | Score | Margin | HOME: Florida                           |
|--------------------------------------------|-------|-------|--------|-----------------------------------------|
| BLOCK by SCHUHMACHER, CARLEE               | 06:16 |       |        |                                         |
| REBOUND (DEF) by SCHUHMACHER,CARLEE        | 06:14 |       |        |                                         |
| GOOD! LAYUP by MATHURIN, JENNIFER [FB/PNT] | 06:11 | 9-6   | H 3    |                                         |
| ASSIST by WILSON, DOMINIQUE                | 06:11 |       |        |                                         |
| ·                                          | 05:57 |       |        | MISSED LAYUP by WILLIAMS,RONNI          |
| REBOUND (DEF) by SCHUHMACHER,CARLEE        | 05:57 |       |        |                                         |
| GOOD! LAYUP by SCHUHMACHER,CARLEE [PNT]    | 05:43 | 9-8   | H 1    |                                         |
| ASSIST by MATHURIN, JENNIFER               | 05:43 |       |        |                                         |
|                                            | 05:30 |       |        | MISSED JUMPER by PEOPLES, CASSIE        |
|                                            | 05:30 |       |        | REBOUND (OFF) by MILLER, JANUARY        |
| FOUL by WILSON, DOMINIQUE                  | 05:26 |       |        | ` , , , , , , , , , , , , , , , , , , , |
|                                            | 05:26 | 10-8  | H 2    | GOOD! FT by MILLER, JANUARY             |
|                                            | 05:26 |       |        | MISSED FT by MILLER, JANUARY            |
| REBOUND (DEF) by SPENCER,MIAH              | 05:26 |       |        | · ·                                     |
| SUB IN: ANDERSON, CAMILLE                  | 05:26 |       |        |                                         |
| SUB OUT: WILSON, DOMINIQUE                 | 05:26 |       |        |                                         |
| ,                                          | 05:26 |       |        | SUB IN: BATCHELOR,CARLA                 |
|                                            | 05:26 |       |        | SUB OUT: FLEMING,TYSHARA                |
| TURNOVER by SPENCER,MIAH                   | 05:20 |       |        | 000 00                                  |
| TOTAL OF CITAL SAME AT                     | 05:19 |       |        | STEAL by MILLER, JANUARY                |
|                                            | 05:17 | 12-8  | H 4    | GOOD! LAYUP by BATCHELOR,CARLA [FB/PNT] |
|                                            | 05:17 | 12.0  | 11.7   | ASSIST by WESTBROOK,SIMONE              |
|                                            | 05:07 |       |        | FOUL by BATCHELOR,CARLA                 |
|                                            | 05:07 |       |        | SUB IN: CHRISTINAKI,ELEANNA             |
|                                            | 05:07 |       |        | SUB OUT: MILLER, JANUARY                |
| TUDNOVED by SDENCED MIALL                  | 05:05 |       |        | 30B 001. WILLEN, JANOAN I               |
| TURNOVER by SPENCER,MIAH                   | 05:04 |       |        | STEAL by CHRISTINAKI,ELEANNA            |
| FOUL by ANDERSON, CAMILLE                  | 05:04 |       |        | STEAL by ORNISTINANI, ELEANNA           |
| FOUL by ANDERSON, CAMILLE                  | 05.02 |       |        | MICCED HIMDED by DEODI EC CACCIE        |
|                                            |       |       |        | MISSED JUMPER by PEOPLES, CASSIE        |
|                                            | 04:59 | 14.0  | 11.0   | REBOUND (OFF) by WILLIAMS, RONNI        |
| MICOED HIMDED IN MATHEDIA IFAINIFED        | 04:54 | 14-8  | H 6    | GOOD! LAYUP by WILLIAMS,RONNI [PNT]     |
| MISSED JUMPER by MATHURIN, JENNIFER        | 04:38 |       |        | DEDOLIND (DEE) by CUDICTINAL ELEANINA   |
|                                            | 04:38 |       |        | REBOUND (DEF) by CHRISTINAKI, ELEANNA   |
|                                            | 04:27 |       |        | MISSED LAYUP by BATCHELOR,CARLA         |
| FOUR IN COMMUNACHED CARLES                 | 04:27 |       |        | REBOUND (OFF) by BATCHELOR,CARLA        |
| FOUL by SCHUHMACHER,CARLEE                 | 04:26 |       |        | TIMEOUT MEDIA                           |
|                                            | 04:26 |       |        | TIMEOUT MEDIA                           |
|                                            | 04:26 |       |        | MISSED FT by BATCHELOR,CARLA            |
|                                            | 04:26 | 45.0  |        | REBOUND (DEADB) by TEAM                 |
| OUR IN AIR CON OUR OF                      | 04:26 | 15-8  | H 7    | GOOD! FT by BATCHELOR,CARLA             |
| SUB IN: NELSON, CHELSEA                    | 04:26 |       |        |                                         |
| SUB IN: ROGERS,DD                          | 04:26 |       |        |                                         |
| SUB OUT: MATHURIN, JENNIFER                | 04:26 |       |        |                                         |
| SUB OUT: SCHUHMACHER,CARLEE                | 04:26 |       |        |                                         |
|                                            | 04:26 |       |        | SUB IN: ANDERSON, DYANDRIA              |
|                                            | 04:26 |       |        | SUB OUT: PEOPLES,CASSIE                 |
| MISSED LAYUP by ROGERS,DD                  | 04:19 |       |        | ·                                       |
|                                            | 04:19 |       |        | REBOUND (DEF) by TEAM                   |
|                                            | 04:03 |       |        | MISSED JUMPER by WESTBROOK,SIMONE       |
| REBOUND (DEF) by NELSON, CHELSEA           | 04:03 |       |        |                                         |
| TURNOVER by NELSON, CHELSEA                | 03:48 |       |        |                                         |
| FOUL by NELSON,CHELSEA                     | 03:48 |       |        |                                         |

| VISITORS: NC State                   | Time  | Score | Margin | HOME: Florida                         |
|--------------------------------------|-------|-------|--------|---------------------------------------|
| SUB IN: SCHUHMACHER,CARLEE           | 03:48 |       |        |                                       |
| SUB OUT: NELSON, CHELSEA             | 03:48 |       |        |                                       |
|                                      | 03:30 |       |        | MISSED JUMPER by CHRISTINAKI, ELEANNA |
|                                      | 03:30 |       |        | REBOUND (OFF) by CHRISTINAKI, ELEANNA |
|                                      | 03:24 |       |        | MISSED 3PTR by WESTBROOK, SIMONE      |
| REBOUND (DEF) by ROGERS,DD           | 03:24 |       |        |                                       |
| GOOD! 3PTR by SPENCER,MIAH           | 03:12 | 15-11 | H 4    |                                       |
| ASSIST by WILLIAMS, ASHLEY           | 03:12 |       |        |                                       |
|                                      | 02:56 | 17-11 | H 6    | GOOD! LAYUP by WILLIAMS,RONNI [PNT]   |
|                                      | 02:39 |       |        | FOUL by BATCHELOR, CARLA              |
| GOOD! FT by ROGERS,DD                | 02:39 | 17-12 | H 5    |                                       |
| MISSED FT by ROGERS,DD               | 02:39 |       |        |                                       |
|                                      | 02:39 |       |        | REBOUND (DEF) by WILLIAMS, RONNI      |
|                                      | 02:39 |       |        | SUB IN: FLEMING, TYSHARA              |
|                                      | 02:39 |       |        | SUB IN: NEEDLES, CARLIE               |
|                                      | 02:39 |       |        | SUB OUT: BATCHELOR,CARLA              |
|                                      | 02:39 |       |        | SUB OUT: WESTBROOK,SIMONE             |
|                                      | 02:33 |       |        | MISSED JUMPER by CHRISTINAKI, ELEANNA |
|                                      | 02:33 |       |        | REBOUND (OFF) by FLEMING, TYSHARA     |
|                                      | 02:27 | 19-12 | H 7    | GOOD! TIPIN by FLEMING, TYSHARA [PNT] |
| MISSED JUMPER by SPENCER,MIAH        | 02:08 |       |        |                                       |
|                                      | 02:08 |       |        | BLOCK by FLEMING, TYSHARA             |
| REBOUND (OFF) by TEAM                | 02:08 |       |        |                                       |
| SUB IN: WILSON, DOMINIQUE            | 02:08 |       |        |                                       |
| SUB IN: MATHURIN, JENNIFER           | 02:08 |       |        |                                       |
| SUB OUT: ROGERS,DD                   | 02:08 |       |        |                                       |
| SUB OUT: ANDERSON, CAMILLE           | 02:08 |       |        |                                       |
| GOOD! 3PTR by MATHURIN, JENNIFER     | 02:00 | 19-15 | H 4    |                                       |
| ASSIST by WILLIAMS, ASHLEY           | 02:00 |       |        |                                       |
|                                      | 01:45 |       |        | MISSED JUMPER by ANDERSON, DYANDRIA   |
| REBOUND (DEF) by WILSON, DOMINIQUE   | 01:45 |       |        | •                                     |
| MISSED 3PTR by WILLIAMS, ASHLEY      | 01:36 |       |        |                                       |
| REBOUND (OFF) by SCHUHMACHER,CARLEE  | 01:36 |       |        |                                       |
| MISSED LAYUP by SCHUHMACHER, CARLEE  | 01:32 |       |        |                                       |
| REBOUND (OFF) by SPENCER,MIAH        | 01:32 |       |        |                                       |
| GOOD! 3PTR by WILLIAMS, ASHLEY       | 01:09 | 19-18 | H 1    |                                       |
| ASSIST by SPENCER,MIAH               | 01:09 |       |        |                                       |
|                                      | 00:47 |       |        | TURNOVER by WILLIAMS, RONNI           |
| STEAL by WILSON, DOMINIQUE           | 00:46 |       |        |                                       |
| •                                    | 00:42 |       |        | FOUL by FLEMING, TYSHARA              |
| GOOD! FT by WILLIAMS, ASHLEY         | 00:42 | 19-19 | Т      | · · ·                                 |
| GOOD! FT by WILLIAMS, ASHLEY         | 00:42 | 19-20 | V 1    |                                       |
| SUB IN: ANDERSON,CAMILLE             | 00:42 |       |        |                                       |
| SUB OUT: SPENCER,MIAH                | 00:42 |       |        |                                       |
|                                      | 00:42 |       |        | SUB IN: MILLER,JANUARY                |
|                                      | 00:42 |       |        | SUB IN: PEOPLES,CASSIE                |
|                                      | 00:42 |       |        | SUB IN: BATCHELOR,CARLA               |
|                                      | 00:42 |       |        | SUB OUT: ANDERSON, DYANDRIA           |
|                                      | 00:42 |       |        | SUB OUT: CHRISTINAKI,ELEANNA          |
|                                      | 00:42 |       |        | SUB OUT: WILLIAMS,RONNI               |
|                                      | 00:42 |       |        | MISSED JUMPER by MILLER, JANUARY      |
| REBOUND (DEF) by ANDERSON,CAMILLE    | 00:30 |       |        | WIGOLD OUWIF LA DY WILLER, JANVOART   |
| TEDOUND (DEI ) DY AINDERSON, CAMILLE | 00.30 |       |        |                                       |

| VISITORS: NC State            | Time  | Score | Margin | HOME: Florida                         |
|-------------------------------|-------|-------|--------|---------------------------------------|
| TURNOVER by WILSON, DOMINIQUE | 00:15 |       |        |                                       |
| FOUL by WILSON, DOMINIQUE     | 00:15 |       |        |                                       |
| SUB IN: RICHARDSON,AMBER      | 00:15 |       |        |                                       |
| SUB OUT: WILSON, DOMINIQUE    | 00:15 |       |        |                                       |
|                               | 00:03 | 21-20 | H 1    | GOOD! JUMPER by MILLER, JANUARY [PNT] |

NC State 20, Florida 21

| Period 1-only | In<br>Paint | Off<br>T/O | 2nd<br>Chance | Fast<br>Break | -ast<br>reak Bench |  |                        |
|---------------|-------------|------------|---------------|---------------|--------------------|--|------------------------|
| ST            |             | 2          | 8             |               | 1                  |  | Score tied - 4 times   |
| UF            |             | 10         | 6             |               | 12                 |  | Lead changed - 2 times |

# NC State vs Florida 12/21/2015; 2:30 pm ET at Gainesville, FL \* O'Connell Center Period 2 Play-By-Play

| VISITORS: NC State                     | Time           | Score | Margin | HOME: Florida                     |
|----------------------------------------|----------------|-------|--------|-----------------------------------|
| SUB IN: RICHARDSON,AMBER               | 10:00          |       |        |                                   |
| SUB OUT: WILSON, DOMINIQUE             | 10:00          |       |        |                                   |
|                                        | 10:00          |       |        | SUB IN: MILLER, JANUARY           |
|                                        | 10:00          |       |        | SUB IN: PEOPLES,CASSIE            |
|                                        | 10:00          |       |        | SUB IN: FLEMING, TYSHARA          |
|                                        | 10:00          |       |        | SUB OUT: ANDERSON, DYANDRIA       |
|                                        | 10:00          |       |        | SUB OUT: CHRISTINAKI,ELEANNA      |
|                                        | 10:00          |       |        | SUB OUT: LORENZEN,HALEY           |
|                                        | 09:54          |       |        | MISSED JUMPER by MILLER, JANUARY  |
|                                        | 09:54          |       |        | REBOUND (OFF) by BATCHELOR, CARLA |
|                                        | 09:51          |       |        | TURNOVER by BATCHELOR, CARLA      |
| STEAL by WILLIAMS, ASHLEY              | 09:50          |       |        |                                   |
| TURNOVER by WILLIAMS, ASHLEY           | 09:37          |       |        |                                   |
| FOUL by WILLIAMS, ASHLEY               | 09:37          |       |        |                                   |
|                                        | 09:27          |       |        | TURNOVER by NEEDLES, CARLIE       |
| MISSED 3PTR by RICHARDSON,AMBER        | 09:23          |       |        |                                   |
| REBOUND (OFF) by RICHARDSON,AMBER      | 09:23          |       |        |                                   |
| MISSED 3PTR by SPENCER,MIAH            | 09:12          |       |        |                                   |
| REBOUND (OFF) by MATHURIN, JENNIFER    | 09:12          |       |        |                                   |
| TURNOVER by RICHARDSON, AMBER          | 08:58          |       |        |                                   |
| •                                      | 08:57          |       |        | STEAL by FLEMING,TYSHARA          |
| FOUL by MATHURIN, JENNIFER             | 08:54          |       |        |                                   |
| ,                                      | 08:54          | 22-20 | H 2    | GOOD! FT by PEOPLES,CASSIE        |
|                                        | 08:54          | 23-20 | H 3    | GOOD! FT by PEOPLES, CASSIE       |
|                                        | 08:54          |       | -      | SUB IN: WESTBROOK, SIMONE         |
|                                        | 08:54          |       |        | SUB IN: WILLIAMS,RONNI            |
|                                        | 08:54          |       |        | SUB IN: LORENZEN,HALEY            |
|                                        | 08:54          |       |        | SUB OUT: NEEDLES,CARLIE           |
|                                        | 08:54          |       |        | SUB OUT: BATCHELOR,CARLA          |
|                                        | 08:54          |       |        | SUB OUT: FLEMING, TYSHARA         |
| MISSED 3PTR by SPENCER,MIAH            | 08:28          |       |        | 00B 001.11 EEWING,11017/U.D.      |
| REBOUND (OFF) by SCHUHMACHER,CARLEE    | 08:28          |       |        |                                   |
| TURNOVER by SCHUHMACHER,CARLEE         | 08:17          |       |        |                                   |
| TOTING VETT BY GOTTOTIMAGNETI, GARTLEE | 08:17          |       |        | STEAL by MILLER, JANUARY          |
|                                        | 08:17          |       |        | TURNOVER by WESTBROOK,SIMONE      |
| STEAL by WILLIAMS, ASHLEY              | 08:15          |       |        | TOTINOVERTBY WESTBITOOK, SIMIONE  |
| MISSED LAYUP by SPENCER,MIAH           | 08:10          |       |        |                                   |
| WIGGED LATOR BY GRENOLIN, WHAT         | 08:10          |       |        | REBOUND (DEF) by WESTBROOK,SIMONE |
|                                        | 08:06          |       |        | TURNOVER by WESTBROOK,SIMONE      |
| STEAL by SPENCER,MIAH                  | 08:04          |       |        | TURNOVER BY WESTBROOK, SINIONE    |
| TURNOVER by WILLIAMS, ASHLEY           | 07:46          |       |        |                                   |
| TORNOVER by WILLIAMS, ASHLET           |                |       |        | CTEAL by MILLIAMS DONNI           |
|                                        | 07:45<br>07:36 |       |        | STEAL by WILLIAMS, RONNI          |
| DLOCK by CCLILIUMACUED CADLEE          |                |       |        | MISSED LAYUP by MILLER,JANUARY    |
| BLOCK by SCHUHMACHER, CARLEE           | 07:36          |       |        |                                   |
| REBOUND (DEF) by RICHARDSON,AMBER      | 07:34          |       |        |                                   |
| TURNOVER by RICHARDSON,AMBER           | 07:20          |       |        | 07541   0500150 040015            |
|                                        | 07:20          |       |        | STEAL by PEOPLES,CASSIE           |
|                                        | 07:20          |       |        | SUB IN: CHRISTINAKI,ELEANNA       |

| VISITORS: NC State                       | Time  | Score | Margin | HOME: Florida                             |
|------------------------------------------|-------|-------|--------|-------------------------------------------|
|                                          | 07:20 |       |        | SUB OUT: MILLER, JANUARY                  |
|                                          | 07:12 |       |        | TURNOVER by WILLIAMS,RONNI                |
|                                          | 07:12 |       |        | FOUL by WILLIAMS,RONNI                    |
| TURNOVER by TEAM                         | 07:12 |       |        |                                           |
|                                          | 07:10 |       |        | TURNOVER by WESTBROOK, SIMONE             |
|                                          | 07:10 |       |        | FOUL by WESTBROOK, SIMONE                 |
|                                          | 07:10 |       |        | SUB IN: BATCHELOR,CARLA                   |
|                                          | 07:10 |       |        | SUB OUT: WILLIAMS,RONNI                   |
| TURNOVER by SCHUHMACHER,CARLEE           | 07:04 |       |        |                                           |
| •                                        | 06:52 | 25-20 | H 5    | GOOD! JUMPER by WESTBROOK, SIMONE [PNT]   |
| MISSED LAYUP by MATHURIN, JENNIFER       | 06:37 |       |        |                                           |
|                                          | 06:37 |       |        | REBOUND (DEF) by PEOPLES,CASSIE           |
|                                          | 06:25 | 27-20 | H 7    | GOOD! LAYUP by CHRISTINAKI,ELEANNA [PNT]  |
|                                          | 06:25 |       |        | ASSIST by PEOPLES,CASSIE                  |
| GOOD! LAYUP by MATHURIN, JENNIFER [PNT]  | 06:07 | 27-22 | H 5    | •                                         |
| ASSIST by WILLIAMS, ASHLEY               | 06:07 |       |        |                                           |
| •                                        | 05:57 |       |        | MISSED JUMPER by PEOPLES, CASSIE          |
| REBOUND (DEF) by MATHURIN, JENNIFER      | 05:57 |       |        | ·                                         |
| GOOD! LAYUP by SCHUHMACHER,CARLEE [PNT]  | 05:42 | 27-24 | H 3    |                                           |
| ,                                        | 05:13 |       |        | MISSED JUMPER by PEOPLES, CASSIE          |
| REBOUND (DEF) by MATHURIN, JENNIFER      | 05:13 |       |        | •                                         |
| MISSED 3PTR by SPENCER,MIAH              | 04:51 |       |        |                                           |
| REBOUND (OFF) by WILLIAMS, ASHLEY        | 04:51 |       |        |                                           |
| TIMEOUT media                            | 04:46 |       |        |                                           |
| SUB IN: ANDERSON, CAMILLE                | 04:46 |       |        |                                           |
| SUB OUT: RICHARDSON, AMBER               | 04:46 |       |        |                                           |
|                                          | 04:46 |       |        | SUB IN: ANDERSON, DYANDRIA                |
|                                          | 04:46 |       |        | SUB IN: MILLER.JANUARY                    |
|                                          | 04:46 |       |        | SUB IN: FLEMING, TYSHARA                  |
|                                          | 04:46 |       |        | SUB OUT: WESTBROOK, SIMONE                |
|                                          | 04:46 |       |        | SUB OUT: PEOPLES, CASSIE                  |
|                                          | 04:46 |       |        | SUB OUT: LORENZEN, HALEY                  |
| GOOD! LAYUP by SPENCER,MIAH [PNT]        | 04:43 | 27-26 | H 1    | 000 0011 2011211,11112211                 |
| ASSIST by SCHUHMACHER,CARLEE             | 04:43 | 2, 20 |        |                                           |
| AGGIOT BY COTTOT INVITABLE 1,07 IN LEEL  | 04:28 |       |        | TURNOVER by FLEMING, TYSHARA              |
| STEAL by SCHUHMACHER, CARLEE             | 04:27 |       |        | . 3 3,                                    |
| GOOD! 3PTR by ANDERSON,CAMILLE           | 04:09 | 27-29 | V 2    |                                           |
| ASSIST by MATHURIN, JENNIFER             | 04:09 | 2, 20 | · -    |                                           |
| NOOIOT BY WINTER HIT, DE NITH ETT        | 03:46 |       |        | MISSED JUMPER by MILLER, JANUARY          |
| REBOUND (DEF) by MATHURIN, JENNIFER      | 03:46 |       |        | modes down erroy meeting, morning         |
| MISSED 3PTR by MATHURIN, JENNIFER        | 03:37 |       |        |                                           |
| WIGGED OF THE BY WIATTIOTHIN, DENING ETT | 03:37 |       |        | REBOUND (DEF) by ANDERSON, DYANDRIA       |
|                                          | 03:25 |       |        | MISSED JUMPER by CHRISTINAKI, ELEANNA     |
| REBOUND (DEF) by SPENCER,MIAH            | 03:25 |       |        | MISSED TOWN EIT BY OF MISTINANI, ELEANINA |
| MISSED JUMPER by SPENCER,MIAH            | 03:16 |       |        |                                           |
| REBOUND (OFF) by SCHUHMACHER,CARLEE      | 03:16 |       |        |                                           |
| MISSED 3PTR by SPENCER,MIAH              | 03:10 |       |        |                                           |
| WIGGED OF THE BY OF ENOUTH, WIATT        | 03:11 |       |        | REBOUND (DEF) by CHRISTINAKI,ELEANNA      |
|                                          | 03.11 | 29-29 | Т      | GOOD! LAYUP by BATCHELOR,CARLA [PNT]      |
|                                          | 02:50 | 23-23 | ı      | ASSIST by ANDERSON,DYANDRIA               |
| TURNOVER by MATHURIN, JENNIFER           | 02:30 |       |        | ASSIST BY ANDERSON, DTANDRIA              |
| TOTINO VER BY WATHONIN, JENNIFER         | 02:30 |       |        | STEAL by MILLED LANGIADY                  |
|                                          | 02:29 |       |        | STEAL by MILLER,JANUARY                   |

| VISITORS: NC State                 | Time  | Score | Margin | HOME: Florida                      |
|------------------------------------|-------|-------|--------|------------------------------------|
|                                    | 02:26 |       |        | TURNOVER by MILLER, JANUARY        |
| SUB IN: NELSON,CHELSEA             | 02:26 |       |        |                                    |
| SUB OUT: SCHUHMACHER,CARLEE        | 02:26 |       |        |                                    |
|                                    | 02:26 |       |        | SUB IN: WESTBROOK,SIMONE           |
|                                    | 02:26 |       |        | SUB IN: LORENZEN, HALEY            |
|                                    | 02:26 |       |        | SUB IN: PEOPLES,CASSIE             |
|                                    | 02:26 |       |        | SUB IN: WILLIAMS, RONNI            |
|                                    | 02:26 |       |        | SUB OUT: CHRISTINAKI,ELEANNA       |
|                                    | 02:26 |       |        | SUB OUT: MILLER, JANUARY           |
|                                    | 02:26 |       |        | SUB OUT: BATCHELOR,CARLA           |
|                                    | 02:26 |       |        | SUB OUT: FLEMING, TYSHARA          |
| MISSED JUMPER by NELSON, CHELSEA   | 02:04 |       |        |                                    |
|                                    | 02:04 |       |        | REBOUND (DEF) by WILLIAMS,RONNI    |
|                                    | 01:48 |       |        | MISSED JUMPER by WILLIAMS, RONNI   |
| REBOUND (DEF) by ANDERSON, CAMILLE | 01:48 |       |        |                                    |
| TURNOVER by SPENCER,MIAH           | 01:28 |       |        |                                    |
|                                    | 01:26 |       |        | STEAL by WESTBROOK, SIMONE         |
| FOUL by SPENCER,MIAH               | 01:25 |       |        |                                    |
|                                    | 01:25 | 30-29 | H 1    | GOOD! FT by WESTBROOK, SIMONE      |
|                                    | 01:25 | 31-29 | H 2    | GOOD! FT by WESTBROOK,SIMONE       |
| MISSED LAYUP by NELSON, CHELSEA    | 01:13 |       |        |                                    |
| REBOUND (OFF) by NELSON, CHELSEA   | 01:13 |       |        |                                    |
| MISSED JUMPER by ANDERSON, CAMILLE | 01:09 |       |        |                                    |
|                                    | 01:09 |       |        | REBOUND (DEF) by LORENZEN, HALEY   |
|                                    | 00:58 |       |        | MISSED 3PTR by WESTBROOK,SIMONE    |
| REBOUND (DEF) by NELSON, CHELSEA   | 00:58 |       |        |                                    |
| TURNOVER by NELSON, CHELSEA        | 00:56 |       |        |                                    |
|                                    | 00:47 |       |        | TURNOVER by WESTBROOK, SIMONE      |
| MISSED 3PTR by ANDERSON,CAMILLE    | 00:24 |       |        |                                    |
|                                    | 00:24 |       |        | REBOUND (DEF) by WESTBROOK, SIMONE |
|                                    | 00:21 |       |        | TIMEOUT 30SEC                      |
| SUB IN: RICHARDSON,AMBER           | 00:21 |       |        |                                    |
| SUB OUT: SPENCER,MIAH              | 00:21 |       |        |                                    |
|                                    | 00:02 |       |        | TURNOVER by WESTBROOK, SIMONE      |

NC State 29, Florida 31

| Period 2-only | ln    | Off | 2nd    | Fast  |       |      |                        |
|---------------|-------|-----|--------|-------|-------|------|------------------------|
| Feriod 2-only | Paint | T/O | Chance | Break | Bench | 2222 |                        |
| ST            |       | 3   | 2      |       | 3     |      | Score tied - 0 times   |
| UF            |       | 6   | 0      |       | 6     |      | Lead changed - 2 times |