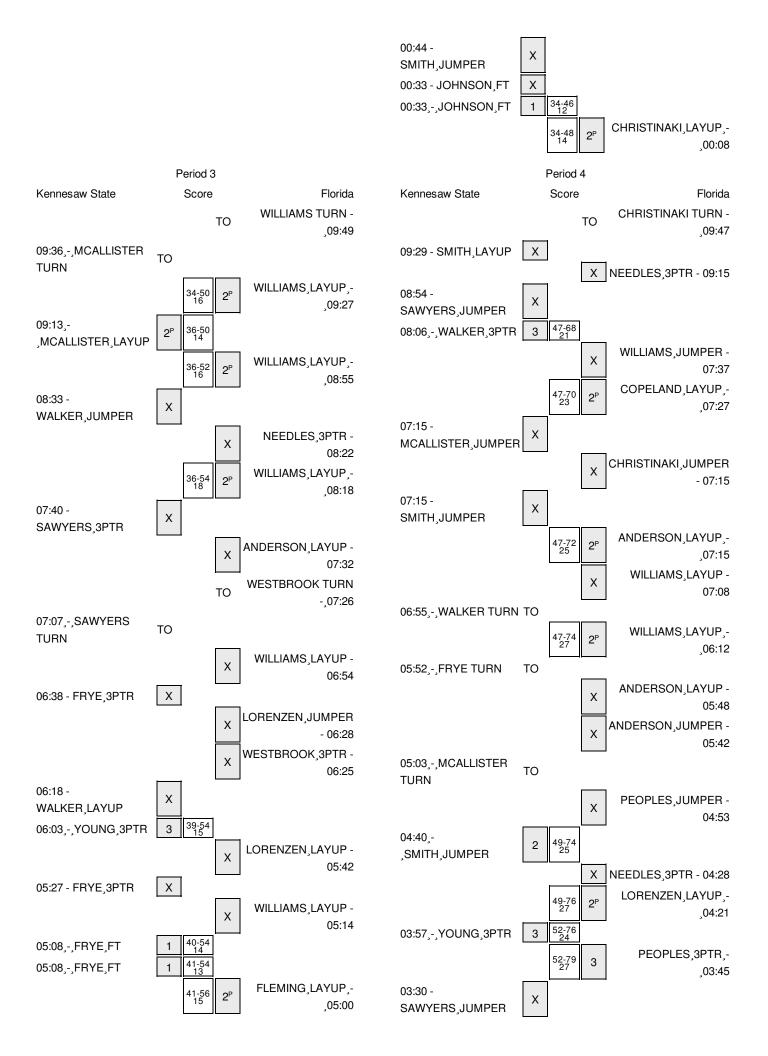

| VISITORS: Kennesaw State       | Time  | Score | Margin | HOME: Florida                            |
|--------------------------------|-------|-------|--------|------------------------------------------|
| GOOD! FT by SAWYERS, DEANDREA  | 01:14 | 44-32 | H 12   |                                          |
| GOOD! FT by SAWYERS, DEANDREA  | 01:14 | 44-33 | H 11   |                                          |
| SUB IN: FRYE,KARLY             | 01:14 |       |        |                                          |
| SUB IN: JOHNSON,ALLISON        | 01:14 |       |        |                                          |
| SUB OUT: YOUNG,CLARA           | 01:14 |       |        |                                          |
| SUB OUT: SAWYERS, DEANDREA     | 01:14 |       |        |                                          |
|                                | 01:14 |       |        | SUB IN: COPELAND, BROOKE                 |
|                                | 01:14 |       |        | SUB IN: ANDERSON, DYANDRIA               |
|                                | 01:14 |       |        | SUB IN: NEEDLES,CARLIE                   |
|                                | 01:14 |       |        | SUB IN: MILLER, JANUARY                  |
|                                | 01:14 |       |        | SUB OUT: BATCHELOR,CARLA                 |
|                                | 01:14 |       |        | SUB OUT: CHRISTINAKI,ELEANNA             |
|                                | 01:14 |       |        | SUB OUT: PEOPLES,CASSIE                  |
|                                | 01:14 |       |        | SUB OUT: WESTBROOK, SIMONE               |
|                                | 01:03 |       |        | MISSED JUMPER by MILLER, JANUARY         |
|                                | 01:03 |       |        | REBOUND (OFF) by TEAM                    |
|                                | 00:55 | 46-33 | H 13   | GOOD! LAYUP by MILLER, JANUARY [PNT]     |
| MISSED JUMPER by SMITH, AAREON | 00:44 |       |        |                                          |
| REBOUND (OFF) by TEAM          | 00:44 |       |        |                                          |
|                                | 00:33 |       |        | FOUL by COPELAND, BROOKE                 |
| MISSED FT by JOHNSON, ALLISON  | 00:33 |       |        |                                          |
| REBOUND (DEADB) by TEAM        | 00:33 |       |        |                                          |
| GOOD! FT by JOHNSON,ALLISON    | 00:33 | 46-34 | H 12   |                                          |
| SUB IN: SMITH, TAYLER          | 00:33 |       |        |                                          |
| SUB OUT: JEAN,ALEXIS           | 00:33 |       |        |                                          |
|                                | 00:32 |       |        | TIMEOUT 30SEC                            |
|                                | 00:32 |       |        | SUB IN: CHRISTINAKI,ELEANNA              |
|                                | 00:32 |       |        | SUB OUT: ANDERSON, DYANDRIA              |
|                                | 80:00 | 48-34 | H 14   | GOOD! LAYUP by CHRISTINAKI,ELEANNA [PNT] |