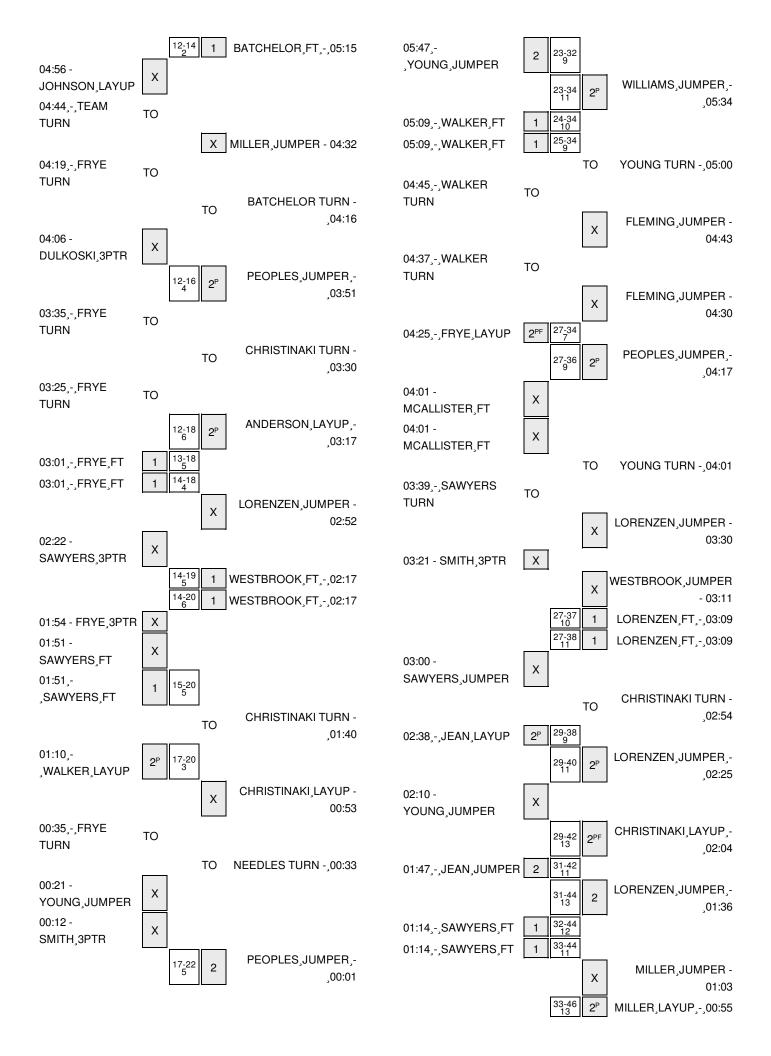

| VISITORS: Kennesaw State        | Time  | Score | Margin | HOME: Florida                                |
|---------------------------------|-------|-------|--------|----------------------------------------------|
| GOOD! FT by JEAN,ALEXIS         | 05:28 | 12-12 | T      |                                              |
| SUB IN: YOUNG,CLARA             | 05:28 |       |        |                                              |
| SUB IN: DULKOSKI,KELLY          | 05:28 |       |        |                                              |
| SUB OUT: WALKER,ICEIS           | 05:28 |       |        |                                              |
| SUB OUT: SMITH,AAREON           | 05:28 |       |        |                                              |
|                                 | 05:28 |       |        | SUB IN: FLEMING, TYSHARA                     |
|                                 | 05:28 |       |        | SUB IN: BATCHELOR,CARLA                      |
|                                 | 05:28 |       |        | SUB IN: PEOPLES,CASSIE                       |
|                                 | 05:28 |       |        | SUB OUT: WILLIAMS,RONNI                      |
|                                 | 05:28 |       |        | SUB OUT: ANDERSON, DYANDRIA                  |
|                                 | 05:28 |       |        | SUB OUT: LORENZEN, HALEY                     |
| FOUL by JEAN,ALEXIS             | 05:21 |       |        |                                              |
| FOUL by JEAN,ALEXIS             | 05:15 |       |        |                                              |
|                                 | 05:15 | 13-12 | H 1    | GOOD! FT by BATCHELOR,CARLA                  |
|                                 | 05:15 | 14-12 | H 2    | GOOD! FT by BATCHELOR, CARLA                 |
| SUB IN: MCALLISTER, JASMINE     | 05:15 |       |        |                                              |
| SUB IN: JOHNSON,ALLISON         | 05:15 |       |        |                                              |
| SUB OUT: SAWYERS,DEANDREA       | 05:15 |       |        |                                              |
| SUB OUT: JEAN,ALEXIS            | 05:15 |       |        |                                              |
| MISSED LAYUP by JOHNSON,ALLISON | 04:56 |       |        |                                              |
| ,                               | 04:56 |       |        | BLOCK by FLEMING, TYSHARA                    |
| REBOUND (OFF) by TEAM           | 04:55 |       |        | <b>,</b> , , , , , , , , , , , , , , , , , , |
| FIMEOUT media                   | 04:55 |       |        |                                              |
| URNOVER by TEAM                 | 04:44 |       |        |                                              |
|                                 | 04:32 |       |        | MISSED JUMPER by MILLER, JANUARY             |
| REBOUND (DEF) by DULKOSKI,KELLY | 04:32 |       |        |                                              |
| ( , -, ,                        | 04:21 |       |        | FOUL by MILLER, JANUARY                      |
|                                 | 04:21 |       |        | SUB IN: LORENZEN,HALEY                       |
|                                 | 04:21 |       |        | SUB OUT: FLEMING,TYSHARA                     |
| URNOVER by FRYE,KARLY           | 04:19 |       |        |                                              |
|                                 | 04:17 |       |        | STEAL by WESTBROOK,SIMONE                    |
|                                 | 04:16 |       |        | TURNOVER by BATCHELOR, CARLA                 |
| //ISSED 3PTR by DULKOSKI,KELLY  | 04:06 |       |        | TOTAL VERT SI BATTOTIE ESTA, STATE           |
| MODED OF THE BY DOLLNOON, NEELT | 04:06 |       |        | REBOUND (DEF) by LORENZEN,HALEY              |
|                                 | 04:02 |       |        | SUB IN: WILLIAMS, RONNI                      |
|                                 | 04:02 |       |        | SUB IN: CHRISTINAKI,ELEANNA                  |
|                                 | 04:02 |       |        | SUB OUT: BATCHELOR,CARLA                     |
|                                 | 04:02 |       |        | SUB OUT: MILLER, JANUARY                     |
|                                 | 03:51 | 16-12 | H 4    | GOOD! JUMPER by PEOPLES,CASSIE [PNT]         |
| URNOVER by FRYE,KARLY           | 03:35 | .0 12 |        | GOOD. COM ETT SY'T EOT EEO, ON COLE [1 WI]   |
| OTTO VETTON THE STORIES         | 03:34 |       |        | STEAL by PEOPLES,CASSIE                      |
|                                 | 03:34 |       |        | TURNOVER by CHRISTINAKI,ELEANNA              |
| STEAL by YOUNG,CLARA            | 03:36 |       |        | TOTALO VELLOY OF HIGH INTAKI, ELEANINA       |
| TURNOVER by FRYE,KARLY          | 03:25 |       |        |                                              |
| FOUL by FRYE,KARLY              | 03:25 |       |        |                                              |
| SUB IN: SMITH, TAYLER           | 03:25 |       |        |                                              |
| SUB OUT: MCALLISTER,JASMINE     | 03.25 |       |        |                                              |
| OOD OOT. INICALLISTER,JASINIINE | 03:25 |       |        | CLID IN ANDERSON DVANDRIA                    |
|                                 |       |       |        | SUB IN: ANDERSON, DYANDRIA                   |
|                                 | 03:25 |       |        | SUB IN: NEEDLES,CARLIE                       |
|                                 | 03:25 |       |        | SUB OUT: WESTBROOK,SIMONE                    |
|                                 | 03:25 | 40.75 | 11.0   | SUB OUT: PEOPLES,CASSIE                      |
|                                 | 03:17 | 18-12 | H 6    | GOOD! LAYUP by ANDERSON,DYANDRIA [PNT]       |

| VISITORS: Kennesaw State           | Time  | Score | Margin | HOME: Florida                       |
|------------------------------------|-------|-------|--------|-------------------------------------|
| SUB IN: SAWYERS, DEANDREA          | 03:03 |       |        |                                     |
| SUB OUT: JOHNSON,ALLISON           | 03:03 |       |        |                                     |
|                                    | 03:01 |       |        | FOUL by ANDERSON, DYANDRIA          |
| GOOD! FT by FRYE,KARLY             | 03:01 | 18-13 | H 5    |                                     |
| GOOD! FT by FRYE,KARLY             | 03:01 | 18-14 | H 4    |                                     |
| SUB IN: WALKER,ICEIS               | 03:01 |       |        |                                     |
| SUB OUT: YOUNG,CLARA               | 03:01 |       |        |                                     |
|                                    | 03:01 |       |        | SUB IN: WESTBROOK, SIMONE           |
|                                    | 03:01 |       |        | SUB OUT: ANDERSON, DYANDRIA         |
|                                    | 02:52 |       |        | MISSED JUMPER by LORENZEN, HALEY    |
| REBOUND (DEF) by SMITH, TAYLER     | 02:52 |       |        |                                     |
| MISSED 3PTR by SAWYERS, DEANDREA   | 02:22 |       |        |                                     |
|                                    | 02:22 |       |        | REBOUND (DEF) by WESTBROOK, SIMONE  |
| FOUL by DULKOSKI,KELLY             | 02:17 |       |        |                                     |
|                                    | 02:17 | 19-14 | H 5    | GOOD! FT by WESTBROOK, SIMONE       |
|                                    | 02:17 | 20-14 | H 6    | GOOD! FT by WESTBROOK, SIMONE       |
| SUB IN: SMITH, AAREON              | 02:17 |       |        |                                     |
| SUB OUT: DULKOSKI,KELLY            | 02:17 |       |        |                                     |
| MISSED 3PTR by FRYE,KARLY          | 01:54 |       |        |                                     |
| REBOUND (OFF) by SAWYERS, DEANDREA | 01:54 |       |        |                                     |
|                                    | 01:51 |       |        | FOUL by WESTBROOK, SIMONE           |
| MISSED FT by SAWYERS,DEANDREA      | 01:51 |       |        |                                     |
| REBOUND (DEADB) by TEAM            | 01:51 |       |        |                                     |
| GOOD! FT by SAWYERS, DEANDREA      | 01:51 | 20-15 | H 5    |                                     |
|                                    | 01:40 |       |        | TURNOVER by CHRISTINAKI, ELEANNA    |
| GOOD! LAYUP by WALKER,ICEIS [PNT]  | 01:10 | 20-17 | H 3    |                                     |
|                                    | 00:53 |       |        | MISSED LAYUP by CHRISTINAKI,ELEANNA |
| REBOUND (DEF) by SAWYERS, DEANDREA | 00:53 |       |        |                                     |
| TURNOVER by FRYE,KARLY             | 00:35 |       |        |                                     |
| •                                  | 00:33 |       |        | STEAL by NEEDLES,CARLIE             |
|                                    | 00:33 |       |        | TURNOVER by NEEDLES, CARLIE         |
| SUB IN: YOUNG,CLARA                | 00:33 |       |        |                                     |
| SUB OUT: FRYE,KARLY                | 00:33 |       |        |                                     |
|                                    | 00:33 |       |        | SUB IN: PEOPLES, CASSIE             |
|                                    | 00:33 |       |        | SUB IN: MILLER, JANUARY             |
|                                    | 00:33 |       |        | SUB IN: FLEMING,TYSHARA             |
|                                    | 00:33 |       |        | SUB OUT: WESTBROOK, SIMONE          |
|                                    | 00:33 |       |        | SUB OUT: LORENZEN,HALEY             |
|                                    | 00:33 |       |        | SUB OUT: CHRISTINAKI,ELEANNA        |
| MISSED JUMPER by YOUNG,CLARA       | 00:21 |       |        | ,                                   |
| REBOUND (OFF) by TEAM              | 00:21 |       |        |                                     |
| MISSED 3PTR by SMITH,AAREON        | 00:12 |       |        |                                     |
|                                    | 00:12 |       |        | REBOUND (DEF) by TEAM               |
|                                    | 00:01 | 22-17 | H 5    | GOOD! JUMPER by PEOPLES,CASSIE      |

| HOME: Florida                                                | Margin | Score | Time  | VISITORS: Kennesaw State             |
|--------------------------------------------------------------|--------|-------|-------|--------------------------------------|
| SUB OUT: WILLIAMS,RONN                                       |        |       | 05:00 |                                      |
|                                                              |        |       | 04:45 | TURNOVER by WALKER,ICEIS             |
| MISSED JUMPER by FLEMING, TYSHARA                            |        |       | 04:43 |                                      |
|                                                              |        |       | 04:43 | REBOUND (DEF) by WALKER,ICEIS        |
|                                                              |        |       | 04:37 | TURNOVER by WALKER,ICEIS             |
|                                                              |        |       | 04:35 | FOUL by JOHNSON,ALLISON              |
| MISSED JUMPER by FLEMING, TYSHARA                            |        |       | 04:30 |                                      |
|                                                              |        |       | 04:30 | BLOCK by MCALLISTER, JASMINE         |
|                                                              |        |       | 04:28 | REBOUND (DEF) by FRYE,KARLY          |
|                                                              | H 7    | 34-27 | 04:25 | GOOD! LAYUP by FRYE,KARLY [FB/PNT]   |
| GOOD! JUMPER by PEOPLES, CASSIE [PNT]                        | H 9    | 36-27 | 04:17 |                                      |
| FOUL by FLEMING,TYSHARA                                      |        |       | 04:01 |                                      |
|                                                              |        |       | 04:01 | MISSED FT by MCALLISTER, JASMINE     |
|                                                              |        |       | 04:01 | REBOUND (DEADB) by TEAM              |
|                                                              |        |       | 04:01 | MISSED FT by MCALLISTER, JASMINE     |
| REBOUND (DEF) by YOUNG,ISIS                                  |        |       | 04:01 | ,                                    |
| TURNOVER by YOUNG,ISIS                                       |        |       | 04:01 |                                      |
|                                                              |        |       | 04:01 | STEAL by SAWYERS,DEANDREA            |
|                                                              |        |       | 04:01 | SUB IN: SMITH,AAREON                 |
|                                                              |        |       | 04:01 | SUB OUT: FRYE,KARLY                  |
| SUB IN: LORENZEN,HALEY                                       |        |       | 04:01 | 000 001.11112,1011121                |
| SUB OUT: FLEMING,TYSHARA                                     |        |       | 04:01 |                                      |
| SUB IN: WESTBROOK,SIMONE                                     |        |       | 03:43 |                                      |
| SUB OUT: YOUNG,ISIS                                          |        |       | 03:43 |                                      |
| 300 001. 100140,1313                                         |        |       | 03:43 | TURNOVER by SAWYERS,DEANDREA         |
|                                                              |        |       | 03:39 | FOUL by SAWYERS, DEANDREA            |
| MISSED JUMPER by LORENZEN,HALEY                              |        |       | 03:30 | TOOL by SAWTENS, DEANDREA            |
| MISSED JOINIFER BY LONEINZEIN, HALE T                        |        |       | 03:30 | REBOUND (DEF) by WALKER,ICEIS        |
|                                                              |        |       | 03:30 | MISSED 3PTR by SMITH,AAREON          |
| DEDOUBLE (DEE) by DATOUEL OF CARLA                           |        |       |       | WISSED SPIR by SWITH, AAREON         |
| REBOUND (DEF) by BATCHELOR, CARLA                            |        |       | 03:21 |                                      |
| MISSED JUMPER by WESTBROOK,SIMONE                            |        |       | 03:11 | DEDOLIND (DEE) L. CAMM/EDO DEANIDREA |
|                                                              |        |       | 03:11 | REBOUND (DEF) by SAWYERS, DEANDREA   |
| 00001571 10051751111151                                      | 11.40  | 07.07 | 03:09 | FOUL by MCALLISTER, JASMINE          |
| GOOD! FT by LORENZEN,HALEY                                   | H 10   | 37-27 | 03:09 |                                      |
| GOOD! FT by LORENZEN,HALEY                                   | H 11   | 38-27 | 03:09 |                                      |
|                                                              |        |       | 03:09 | SUB IN: JEAN,ALEXIS                  |
|                                                              |        |       | 03:09 | SUB OUT: MCALLISTER, JASMINE         |
|                                                              |        |       | 03:00 | MISSED JUMPER by SAWYERS, DEANDREA   |
| REBOUND (DEF) by WESTBROOK,SIMONE                            |        |       | 03:00 |                                      |
| TURNOVER by CHRISTINAKI,ELEANNA                              |        |       | 02:54 |                                      |
|                                                              | H 9    | 38-29 | 02:38 | GOOD! LAYUP by JEAN,ALEXIS [PNT]     |
|                                                              |        |       | 02:38 | ASSIST by WALKER,ICEIS               |
| GOOD! JUMPER by LORENZEN,HALEY [PNT]                         | H 11   | 40-29 | 02:25 |                                      |
|                                                              |        |       | 02:10 | MISSED JUMPER by YOUNG,CLARA         |
| REBOUND (DEF) by WESTBROOK,SIMONE                            |        |       | 02:10 |                                      |
| GOOD! LAYUP by CHRISTINAKI,ELEANNA [FB/PNT]                  | H 13   | 42-29 | 02:04 |                                      |
| ASSIST by WESTBROOK,SIMONE                                   |        |       | 02:04 |                                      |
|                                                              | H 11   | 42-31 | 01:47 | GOOD! JUMPER by JEAN,ALEXIS          |
|                                                              |        |       | 01:47 | ASSIST by WALKER,ICEIS               |
|                                                              | H 13   | 44-31 | 01:36 |                                      |
| GOOD! JUMPER by LORENZEN, HALEY                              |        |       |       |                                      |
| GOOD! JUMPER by LORENZEN,HALEY<br>ASSIST by WESTBROOK,SIMONE |        |       | 01:36 |                                      |

| VISITORS: Kennesaw State       | Time  | Score | Margin | HOME: Florida                            |
|--------------------------------|-------|-------|--------|------------------------------------------|
| GOOD! FT by SAWYERS, DEANDREA  | 01:14 | 44-32 | H 12   |                                          |
| GOOD! FT by SAWYERS, DEANDREA  | 01:14 | 44-33 | H 11   |                                          |
| SUB IN: FRYE,KARLY             | 01:14 |       |        |                                          |
| SUB IN: JOHNSON,ALLISON        | 01:14 |       |        |                                          |
| SUB OUT: YOUNG,CLARA           | 01:14 |       |        |                                          |
| SUB OUT: SAWYERS, DEANDREA     | 01:14 |       |        |                                          |
|                                | 01:14 |       |        | SUB IN: COPELAND, BROOKE                 |
|                                | 01:14 |       |        | SUB IN: ANDERSON, DYANDRIA               |
|                                | 01:14 |       |        | SUB IN: NEEDLES,CARLIE                   |
|                                | 01:14 |       |        | SUB IN: MILLER, JANUARY                  |
|                                | 01:14 |       |        | SUB OUT: BATCHELOR,CARLA                 |
|                                | 01:14 |       |        | SUB OUT: CHRISTINAKI,ELEANNA             |
|                                | 01:14 |       |        | SUB OUT: PEOPLES,CASSIE                  |
|                                | 01:14 |       |        | SUB OUT: WESTBROOK, SIMONE               |
|                                | 01:03 |       |        | MISSED JUMPER by MILLER, JANUARY         |
|                                | 01:03 |       |        | REBOUND (OFF) by TEAM                    |
|                                | 00:55 | 46-33 | H 13   | GOOD! LAYUP by MILLER, JANUARY [PNT]     |
| MISSED JUMPER by SMITH, AAREON | 00:44 |       |        |                                          |
| REBOUND (OFF) by TEAM          | 00:44 |       |        |                                          |
|                                | 00:33 |       |        | FOUL by COPELAND, BROOKE                 |
| MISSED FT by JOHNSON, ALLISON  | 00:33 |       |        |                                          |
| REBOUND (DEADB) by TEAM        | 00:33 |       |        |                                          |
| GOOD! FT by JOHNSON,ALLISON    | 00:33 | 46-34 | H 12   |                                          |
| SUB IN: SMITH, TAYLER          | 00:33 |       |        |                                          |
| SUB OUT: JEAN,ALEXIS           | 00:33 |       |        |                                          |
|                                | 00:32 |       |        | TIMEOUT 30SEC                            |
|                                | 00:32 |       |        | SUB IN: CHRISTINAKI,ELEANNA              |
|                                | 00:32 |       |        | SUB OUT: ANDERSON, DYANDRIA              |
|                                | 80:00 | 48-34 | H 14   | GOOD! LAYUP by CHRISTINAKI,ELEANNA [PNT] |