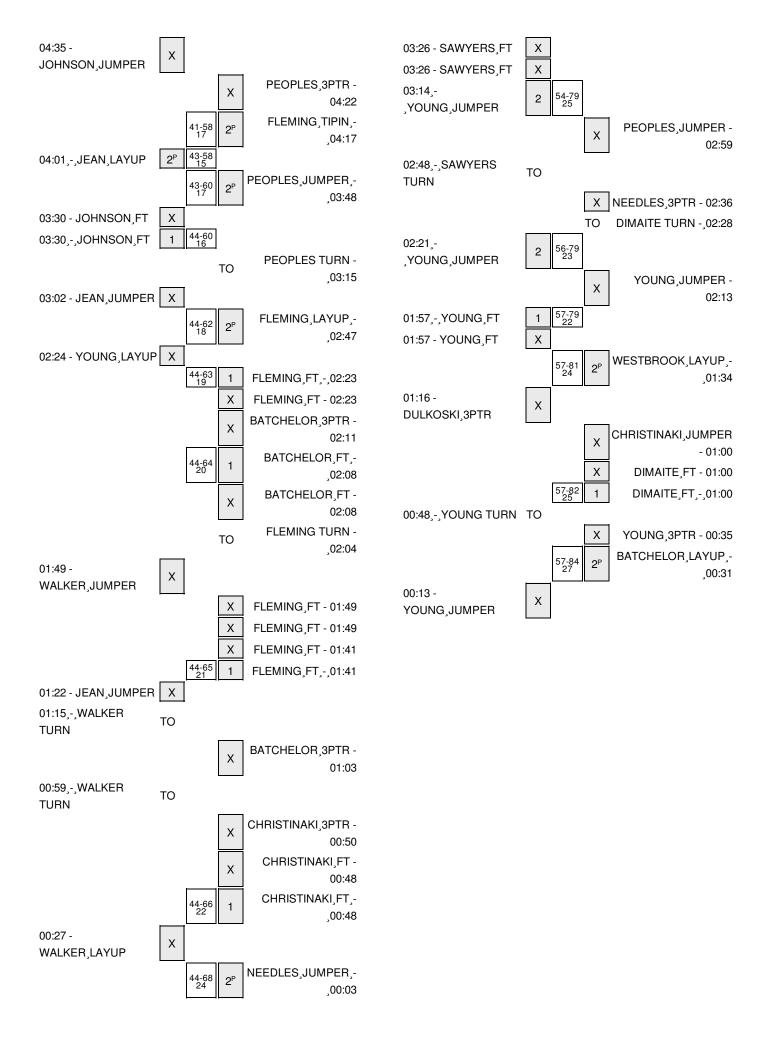

| VISITORS: Kennesaw State       | Time  | Score | Margin | HOME: Florida                            |
|--------------------------------|-------|-------|--------|------------------------------------------|
| GOOD! FT by SAWYERS, DEANDREA  | 01:14 | 44-32 | H 12   |                                          |
| GOOD! FT by SAWYERS, DEANDREA  | 01:14 | 44-33 | H 11   |                                          |
| SUB IN: FRYE,KARLY             | 01:14 |       |        |                                          |
| SUB IN: JOHNSON,ALLISON        | 01:14 |       |        |                                          |
| SUB OUT: YOUNG,CLARA           | 01:14 |       |        |                                          |
| SUB OUT: SAWYERS, DEANDREA     | 01:14 |       |        |                                          |
|                                | 01:14 |       |        | SUB IN: COPELAND, BROOKE                 |
|                                | 01:14 |       |        | SUB IN: ANDERSON, DYANDRIA               |
|                                | 01:14 |       |        | SUB IN: NEEDLES,CARLIE                   |
|                                | 01:14 |       |        | SUB IN: MILLER, JANUARY                  |
|                                | 01:14 |       |        | SUB OUT: BATCHELOR,CARLA                 |
|                                | 01:14 |       |        | SUB OUT: CHRISTINAKI,ELEANNA             |
|                                | 01:14 |       |        | SUB OUT: PEOPLES,CASSIE                  |
|                                | 01:14 |       |        | SUB OUT: WESTBROOK, SIMONE               |
|                                | 01:03 |       |        | MISSED JUMPER by MILLER, JANUARY         |
|                                | 01:03 |       |        | REBOUND (OFF) by TEAM                    |
|                                | 00:55 | 46-33 | H 13   | GOOD! LAYUP by MILLER, JANUARY [PNT]     |
| MISSED JUMPER by SMITH, AAREON | 00:44 |       |        |                                          |
| REBOUND (OFF) by TEAM          | 00:44 |       |        |                                          |
|                                | 00:33 |       |        | FOUL by COPELAND, BROOKE                 |
| MISSED FT by JOHNSON, ALLISON  | 00:33 |       |        |                                          |
| REBOUND (DEADB) by TEAM        | 00:33 |       |        |                                          |
| GOOD! FT by JOHNSON,ALLISON    | 00:33 | 46-34 | H 12   |                                          |
| SUB IN: SMITH, TAYLER          | 00:33 |       |        |                                          |
| SUB OUT: JEAN,ALEXIS           | 00:33 |       |        |                                          |
|                                | 00:32 |       |        | TIMEOUT 30SEC                            |
|                                | 00:32 |       |        | SUB IN: CHRISTINAKI,ELEANNA              |
|                                | 00:32 |       |        | SUB OUT: ANDERSON, DYANDRIA              |
|                                | 80:00 | 48-34 | H 14   | GOOD! LAYUP by CHRISTINAKI,ELEANNA [PNT] |