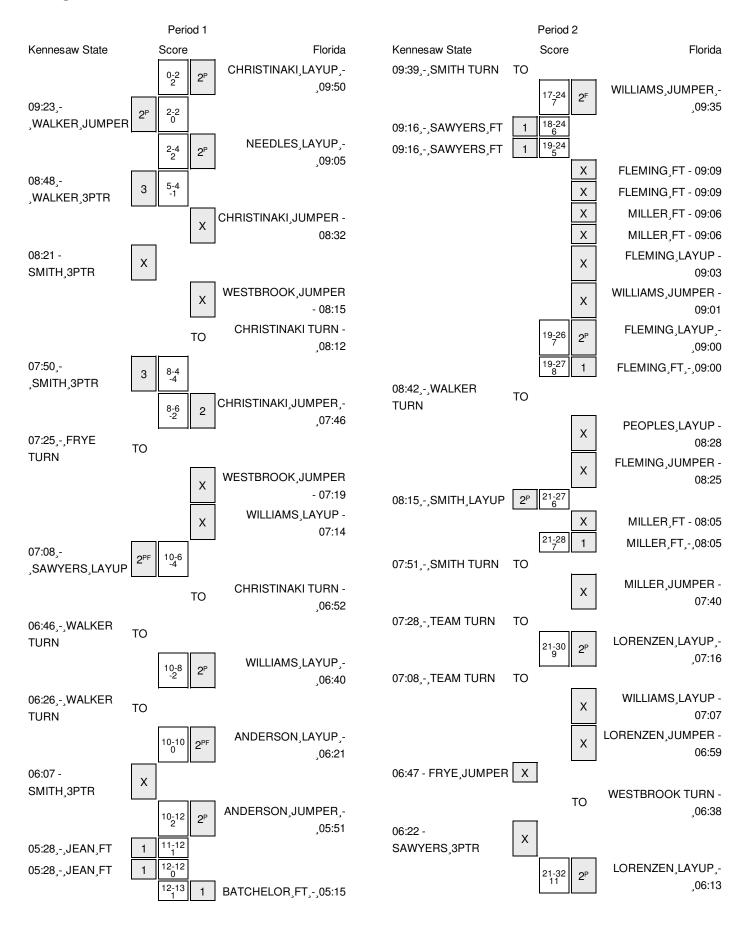

## Kennesaw State vs Florida 11/21/2015; 4:00 pm at Gainesville, FL \* O'Connell Center Period 1 Play-By-Play

| VISITORS: Kennesaw State                  | Time  | Score | Margin | HOME: Florida                              |
|-------------------------------------------|-------|-------|--------|--------------------------------------------|
|                                           | 09:50 | 2-0   | H 2    | GOOD! LAYUP by CHRISTINAKI,ELEANNA [PNT]   |
| GOOD! JUMPER by WALKER,ICEIS [PNT]        | 09:23 | 2-2   | T      |                                            |
|                                           | 09:05 | 4-2   | H 2    | GOOD! LAYUP by NEEDLES, CARLIE [PNT]       |
| GOOD! 3PTR by WALKER,ICEIS                | 08:48 | 4-5   | V 1    |                                            |
| ASSIST by FRYE,KARLY                      | 08:48 |       |        |                                            |
|                                           | 08:32 |       |        | MISSED JUMPER by CHRISTINAKI, ELEANNA      |
| REBOUND (DEF) by SMITH, AAREON            | 08:32 |       |        |                                            |
|                                           | 08:31 |       |        | FOUL by ANDERSON, DYANDRIA                 |
|                                           | 08:31 |       |        | FOUL by NEEDLES,CARLIE                     |
|                                           | 08:31 |       |        | SUB IN: WESTBROOK, SIMONE                  |
|                                           | 08:31 |       |        | SUB OUT: NEEDLES,CARLIE                    |
| MISSED 3PTR by SMITH,AAREON               | 08:21 |       |        |                                            |
|                                           | 08:21 |       |        | REBOUND (DEF) by WESTBROOK, SIMONE         |
|                                           | 08:15 |       |        | MISSED JUMPER by WESTBROOK, SIMONE         |
|                                           | 08:15 |       |        | REBOUND (OFF) by CHRISTINAKI,ELEANNA       |
|                                           | 08:12 |       |        | TURNOVER by CHRISTINAKI,ELEANNA            |
| GOOD! 3PTR by SMITH,AAREON                | 07:50 | 4-8   | V 4    |                                            |
| ASSIST by MCALLISTER, JASMINE             | 07:50 |       |        |                                            |
|                                           | 07:46 | 6-8   | V 2    | GOOD! JUMPER by CHRISTINAKI, ELEANNA       |
| TURNOVER by FRYE,KARLY                    | 07:25 |       |        |                                            |
|                                           | 07:23 |       |        | STEAL by CHRISTINAKI,ELEANNA               |
|                                           | 07:19 |       |        | MISSED JUMPER by WESTBROOK, SIMONE         |
|                                           | 07:19 |       |        | REBOUND (OFF) by WILLIAMS,RONNI            |
|                                           | 07:14 |       |        | MISSED LAYUP by WILLIAMS,RONNI             |
| REBOUND (DEF) by MCALLISTER, JASMINE      | 07:14 |       |        |                                            |
| GOOD! LAYUP by SAWYERS, DEANDREA [FB/PNT] | 07:08 | 6-10  | V 4    |                                            |
| ASSIST by MCALLISTER, JASMINE             | 07:08 |       |        |                                            |
|                                           | 06:52 |       |        | TURNOVER by CHRISTINAKI,ELEANNA            |
| STEAL by MCALLISTER, JASMINE              | 06:51 |       |        |                                            |
| TURNOVER by WALKER,ICEIS                  | 06:46 |       |        |                                            |
|                                           | 06:45 |       |        | STEAL by ANDERSON, DYANDRIA                |
| FOUL by MCALLISTER, JASMINE               | 06:45 |       |        |                                            |
| SUB IN: JEAN,ALEXIS                       | 06:45 |       |        |                                            |
| SUB OUT: MCALLISTER, JASMINE              | 06:45 |       |        |                                            |
|                                           | 06:45 |       |        | SUB IN: MILLER, JANUARY                    |
|                                           | 06:45 |       |        | SUB OUT: CHRISTINAKI,ELEANNA               |
|                                           | 06:40 | 8-10  | V 2    | GOOD! LAYUP by WILLIAMS,RONNI [PNT]        |
|                                           | 06:40 |       |        | ASSIST by MILLER, JANUARY                  |
| TURNOVER by WALKER,ICEIS                  | 06:26 |       |        |                                            |
|                                           | 06:23 |       |        | STEAL by MILLER, JANUARY                   |
|                                           | 06:21 | 10-10 | Т      | GOOD! LAYUP by ANDERSON, DYANDRIA [FB/PNT] |
|                                           | 06:21 |       |        | ASSIST by MILLER, JANUARY                  |
| MISSED 3PTR by SMITH,AAREON               | 06:07 |       |        |                                            |
|                                           | 06:07 |       |        | REBOUND (DEF) by WESTBROOK,SIMONE          |
|                                           | 05:51 | 12-10 | H 2    | GOOD! JUMPER by ANDERSON, DYANDRIA [PNT]   |
|                                           | 05:28 |       |        | FOUL by LORENZEN, HALEY                    |
| GOOD! FT by JEAN,ALEXIS                   | 05:28 | 12-11 | H 1    |                                            |

| VISITORS: Kennesaw State        | Time  | Score | Margin | HOME: Florida                                |
|---------------------------------|-------|-------|--------|----------------------------------------------|
| GOOD! FT by JEAN,ALEXIS         | 05:28 | 12-12 | T      |                                              |
| SUB IN: YOUNG,CLARA             | 05:28 |       |        |                                              |
| SUB IN: DULKOSKI,KELLY          | 05:28 |       |        |                                              |
| SUB OUT: WALKER,ICEIS           | 05:28 |       |        |                                              |
| SUB OUT: SMITH,AAREON           | 05:28 |       |        |                                              |
|                                 | 05:28 |       |        | SUB IN: FLEMING, TYSHARA                     |
|                                 | 05:28 |       |        | SUB IN: BATCHELOR,CARLA                      |
|                                 | 05:28 |       |        | SUB IN: PEOPLES,CASSIE                       |
|                                 | 05:28 |       |        | SUB OUT: WILLIAMS,RONNI                      |
|                                 | 05:28 |       |        | SUB OUT: ANDERSON, DYANDRIA                  |
|                                 | 05:28 |       |        | SUB OUT: LORENZEN, HALEY                     |
| FOUL by JEAN,ALEXIS             | 05:21 |       |        |                                              |
| FOUL by JEAN,ALEXIS             | 05:15 |       |        |                                              |
|                                 | 05:15 | 13-12 | H 1    | GOOD! FT by BATCHELOR,CARLA                  |
|                                 | 05:15 | 14-12 | H 2    | GOOD! FT by BATCHELOR, CARLA                 |
| SUB IN: MCALLISTER, JASMINE     | 05:15 |       |        |                                              |
| SUB IN: JOHNSON,ALLISON         | 05:15 |       |        |                                              |
| SUB OUT: SAWYERS,DEANDREA       | 05:15 |       |        |                                              |
| SUB OUT: JEAN,ALEXIS            | 05:15 |       |        |                                              |
| MISSED LAYUP by JOHNSON,ALLISON | 04:56 |       |        |                                              |
| ,                               | 04:56 |       |        | BLOCK by FLEMING, TYSHARA                    |
| REBOUND (OFF) by TEAM           | 04:55 |       |        | <b>,</b> , , , , , , , , , , , , , , , , , , |
| FIMEOUT media                   | 04:55 |       |        |                                              |
| URNOVER by TEAM                 | 04:44 |       |        |                                              |
|                                 | 04:32 |       |        | MISSED JUMPER by MILLER, JANUARY             |
| REBOUND (DEF) by DULKOSKI,KELLY | 04:32 |       |        |                                              |
| ( , -, ,                        | 04:21 |       |        | FOUL by MILLER, JANUARY                      |
|                                 | 04:21 |       |        | SUB IN: LORENZEN,HALEY                       |
|                                 | 04:21 |       |        | SUB OUT: FLEMING,TYSHARA                     |
| URNOVER by FRYE,KARLY           | 04:19 |       |        |                                              |
|                                 | 04:17 |       |        | STEAL by WESTBROOK,SIMONE                    |
|                                 | 04:16 |       |        | TURNOVER by BATCHELOR, CARLA                 |
| //ISSED 3PTR by DULKOSKI,KELLY  | 04:06 |       |        | TOTAL VERT SI BATTOTIE ESTA, STATE           |
| MODED OF THE BY DOLLNOON, NEELT | 04:06 |       |        | REBOUND (DEF) by LORENZEN,HALEY              |
|                                 | 04:02 |       |        | SUB IN: WILLIAMS, RONNI                      |
|                                 | 04:02 |       |        | SUB IN: CHRISTINAKI,ELEANNA                  |
|                                 | 04:02 |       |        | SUB OUT: BATCHELOR,CARLA                     |
|                                 | 04:02 |       |        | SUB OUT: MILLER, JANUARY                     |
|                                 | 03:51 | 16-12 | H 4    | GOOD! JUMPER by PEOPLES,CASSIE [PNT]         |
| URNOVER by FRYE,KARLY           | 03:35 | .0 12 |        | GOOD. COM ETT SY'T EOT EEO, ON COLE [1 WI]   |
| OTTO VETTON THE STORIES         | 03:34 |       |        | STEAL by PEOPLES,CASSIE                      |
|                                 | 03:34 |       |        | TURNOVER by CHRISTINAKI,ELEANNA              |
| STEAL by YOUNG,CLARA            | 03:36 |       |        | TOTALO VELLOY OF HIGH INTAKI, ELEANINA       |
| TURNOVER by FRYE,KARLY          | 03:25 |       |        |                                              |
| FOUL by FRYE,KARLY              | 03:25 |       |        |                                              |
| SUB IN: SMITH, TAYLER           | 03:25 |       |        |                                              |
| SUB OUT: MCALLISTER,JASMINE     | 03.25 |       |        |                                              |
| OOD OOT. INICALLISTER,JASINIINE | 03:25 |       |        | CLID IN ANDERSON DVANDRIA                    |
|                                 |       |       |        | SUB IN: ANDERSON, DYANDRIA                   |
|                                 | 03:25 |       |        | SUB IN: NEEDLES,CARLIE                       |
|                                 | 03:25 |       |        | SUB OUT: WESTBROOK,SIMONE                    |
|                                 | 03:25 | 40.75 | 11.0   | SUB OUT: PEOPLES,CASSIE                      |
|                                 | 03:17 | 18-12 | H 6    | GOOD! LAYUP by ANDERSON,DYANDRIA [PNT]       |

| VISITORS: Kennesaw State           | Time  | Score | Margin | HOME: Florida                       |
|------------------------------------|-------|-------|--------|-------------------------------------|
| SUB IN: SAWYERS, DEANDREA          | 03:03 |       |        |                                     |
| SUB OUT: JOHNSON,ALLISON           | 03:03 |       |        |                                     |
|                                    | 03:01 |       |        | FOUL by ANDERSON, DYANDRIA          |
| GOOD! FT by FRYE,KARLY             | 03:01 | 18-13 | H 5    |                                     |
| GOOD! FT by FRYE,KARLY             | 03:01 | 18-14 | H 4    |                                     |
| SUB IN: WALKER,ICEIS               | 03:01 |       |        |                                     |
| SUB OUT: YOUNG,CLARA               | 03:01 |       |        |                                     |
|                                    | 03:01 |       |        | SUB IN: WESTBROOK, SIMONE           |
|                                    | 03:01 |       |        | SUB OUT: ANDERSON, DYANDRIA         |
|                                    | 02:52 |       |        | MISSED JUMPER by LORENZEN, HALEY    |
| REBOUND (DEF) by SMITH, TAYLER     | 02:52 |       |        |                                     |
| MISSED 3PTR by SAWYERS, DEANDREA   | 02:22 |       |        |                                     |
|                                    | 02:22 |       |        | REBOUND (DEF) by WESTBROOK, SIMONE  |
| FOUL by DULKOSKI,KELLY             | 02:17 |       |        |                                     |
|                                    | 02:17 | 19-14 | H 5    | GOOD! FT by WESTBROOK, SIMONE       |
|                                    | 02:17 | 20-14 | H 6    | GOOD! FT by WESTBROOK, SIMONE       |
| SUB IN: SMITH, AAREON              | 02:17 |       |        |                                     |
| SUB OUT: DULKOSKI,KELLY            | 02:17 |       |        |                                     |
| MISSED 3PTR by FRYE,KARLY          | 01:54 |       |        |                                     |
| REBOUND (OFF) by SAWYERS, DEANDREA | 01:54 |       |        |                                     |
|                                    | 01:51 |       |        | FOUL by WESTBROOK, SIMONE           |
| MISSED FT by SAWYERS,DEANDREA      | 01:51 |       |        |                                     |
| REBOUND (DEADB) by TEAM            | 01:51 |       |        |                                     |
| GOOD! FT by SAWYERS, DEANDREA      | 01:51 | 20-15 | H 5    |                                     |
|                                    | 01:40 |       |        | TURNOVER by CHRISTINAKI, ELEANNA    |
| GOOD! LAYUP by WALKER,ICEIS [PNT]  | 01:10 | 20-17 | H 3    |                                     |
|                                    | 00:53 |       |        | MISSED LAYUP by CHRISTINAKI,ELEANNA |
| REBOUND (DEF) by SAWYERS, DEANDREA | 00:53 |       |        |                                     |
| TURNOVER by FRYE,KARLY             | 00:35 |       |        |                                     |
| •                                  | 00:33 |       |        | STEAL by NEEDLES,CARLIE             |
|                                    | 00:33 |       |        | TURNOVER by NEEDLES, CARLIE         |
| SUB IN: YOUNG,CLARA                | 00:33 |       |        |                                     |
| SUB OUT: FRYE,KARLY                | 00:33 |       |        |                                     |
|                                    | 00:33 |       |        | SUB IN: PEOPLES, CASSIE             |
|                                    | 00:33 |       |        | SUB IN: MILLER, JANUARY             |
|                                    | 00:33 |       |        | SUB IN: FLEMING,TYSHARA             |
|                                    | 00:33 |       |        | SUB OUT: WESTBROOK, SIMONE          |
|                                    | 00:33 |       |        | SUB OUT: LORENZEN,HALEY             |
|                                    | 00:33 |       |        | SUB OUT: CHRISTINAKI,ELEANNA        |
| MISSED JUMPER by YOUNG,CLARA       | 00:21 |       |        | ,                                   |
| REBOUND (OFF) by TEAM              | 00:21 |       |        |                                     |
| MISSED 3PTR by SMITH,AAREON        | 00:12 |       |        |                                     |
|                                    | 00:12 |       |        | REBOUND (DEF) by TEAM               |
|                                    | 00:01 | 22-17 | H 5    | GOOD! JUMPER by PEOPLES,CASSIE      |

## Kennesaw State 17, Florida 22

| Period 1-only | In<br>Paint |   | 2nd<br>Chance | Fast<br>Break | Bench | 2222 |                      |
|---------------|-------------|---|---------------|---------------|-------|------|----------------------|
| KSU           |             | 5 | 1             |               | 2     |      | Score tied - 4 times |

| Period 1-only | ln    | Off | 2nd    | Fast  |       |      |                        |
|---------------|-------|-----|--------|-------|-------|------|------------------------|
| r enou r-only | Paint | T/O | Chance | Break | Bench | 3333 |                        |
| UF            |       | 6   | 0      |       | 8     |      | Lead changed - 2 times |

## Kennesaw State vs Florida 11/21/2015; 4:00 pm at Gainesville, FL \* O'Connell Center Period 2 Play-By-Play

| VISITORS: Kennesaw State           | Time  | Score         | Margin | HOME: Florida                           |
|------------------------------------|-------|---------------|--------|-----------------------------------------|
| SUB IN: YOUNG,CLARA                | 10:00 |               |        |                                         |
| SUB OUT: FRYE,KARLY                | 10:00 |               |        |                                         |
|                                    | 10:00 |               |        | SUB IN: PEOPLES,CASSIE                  |
|                                    | 10:00 |               |        | SUB IN: FLEMING, TYSHARA                |
|                                    | 10:00 |               |        | SUB IN: MILLER, JANUARY                 |
|                                    | 10:00 |               |        | SUB OUT: ANDERSON, DYANDRIA             |
|                                    | 10:00 |               |        | SUB OUT: CHRISTINAKI,ELEANNA            |
|                                    | 10:00 |               |        | SUB OUT: LORENZEN,HALEY                 |
| TURNOVER by SMITH, AAREON          | 09:39 |               |        |                                         |
| ·                                  | 09:38 |               |        | STEAL by WILLIAMS,RONNI                 |
|                                    | 09:35 | 24-17         | H 7    | GOOD! JUMPER by WILLIAMS, RONNI [FB]    |
|                                    | 09:16 |               |        | FOUL by FLEMING, TYSHARA                |
| GOOD! FT by SAWYERS,DEANDREA       | 09:16 | 24-18         | H 6    | •                                       |
| GOOD! FT by SAWYERS, DEANDREA      | 09:16 | 24-19         | H 5    |                                         |
| SUB IN: JOHNSON, ALLISON           | 09:16 |               |        |                                         |
| SUB IN: FRYE,KARLY                 | 09:16 |               |        |                                         |
| SUB OUT: SMITH,AAREON              | 09:16 |               |        |                                         |
| SUB OUT: YOUNG,CLARA               | 09:16 |               |        |                                         |
| FOUL by SAWYERS, DEANDREA          | 09:09 |               |        |                                         |
| .,                                 | 09:09 |               |        | MISSED FT by FLEMING, TYSHARA           |
|                                    | 09:09 |               |        | REBOUND (DEADB) by TEAM                 |
|                                    | 09:09 |               |        | MISSED FT by FLEMING, TYSHARA           |
|                                    | 09:09 |               |        | REBOUND (OFF) by MILLER, JANUARY        |
| FOUL by MCALLISTER, JASMINE        | 09:06 |               |        | ` ',                                    |
|                                    | 09:06 |               |        | MISSED FT by MILLER, JANUARY            |
|                                    | 09:06 |               |        | REBOUND (DEADB) by TEAM                 |
|                                    | 09:06 |               |        | MISSED FT by MILLER, JANUARY            |
|                                    | 09:06 |               |        | REBOUND (OFF) by FLEMING, TYSHARA       |
| SUB IN: JEAN,ALEXIS                | 09:06 |               |        | , ,                                     |
| SUB OUT: MCALLISTER, JASMINE       | 09:06 |               |        |                                         |
| ,                                  | 09:03 |               |        | MISSED LAYUP by FLEMING,TYSHARA         |
|                                    | 09:03 |               |        | REBOUND (OFF) by WILLIAMS,RONNI         |
|                                    | 09:01 |               |        | MISSED JUMPER by WILLIAMS, RONNI        |
|                                    | 09:01 |               |        | REBOUND (OFF) by FLEMING, TYSHARA       |
|                                    | 09:00 | 26-19         | H 7    | GOOD! LAYUP by FLEMING,TYSHARA [PNT]    |
| FOUL by JEAN,ALEXIS                | 09:00 |               |        | , , , , , , , , , , , , , , , , , , , , |
|                                    | 09:00 | 27-19         | H 8    | GOOD! FT by FLEMING, TYSHARA            |
| SUB IN: SMITH,TAYLER               | 09:00 |               |        | ,                                       |
| SUB OUT: JEAN,ALEXIS               | 09:00 |               |        |                                         |
| TURNOVER by WALKER,ICEIS           | 08:42 |               |        |                                         |
| , ,                                | 08:40 |               |        | STEAL by PEOPLES, CASSIE                |
|                                    | 08:28 |               |        | MISSED LAYUP by PEOPLES,CASSIE          |
|                                    | 08:28 |               |        | REBOUND (OFF) by FLEMING,TYSHARA        |
|                                    | 08:25 |               |        | MISSED JUMPER by FLEMING,TYSHARA        |
| REBOUND (DEF) by SMITH,TAYLER      | 08:25 |               |        |                                         |
| GOOD! LAYUP by SMITH, TAYLER [PNT] | 08:15 | 27-21         | H 6    |                                         |
| FOUL by SMITH,TAYLER               | 08:05 | _, <b>_</b> ' |        |                                         |
|                                    | 30.00 |               |        |                                         |

| VISITORS: Kennesaw State         | Time  | Score          | Margin | HOME: Florida                        |
|----------------------------------|-------|----------------|--------|--------------------------------------|
| FOUL by JOHNSON, ALLISON         | 08:05 |                |        |                                      |
|                                  | 08:05 |                |        | MISSED FT by MILLER, JANUARY         |
|                                  | 08:05 |                |        | REBOUND (DEADB) by TEAM              |
|                                  | 08:05 | 28-21          | H 7    | GOOD! FT by MILLER, JANUARY          |
| SUB IN: SMITH, AAREON            | 08:05 |                |        |                                      |
| SUB OUT: JOHNSON,ALLISON         | 08:05 |                |        |                                      |
| ,                                | 08:05 |                |        | SUB IN: WESTBROOK, SIMONE            |
|                                  | 08:05 |                |        | SUB IN: LORENZEN,HALEY               |
|                                  | 08:05 |                |        | SUB OUT: PEOPLES,CASSIE              |
|                                  | 08:05 |                |        | SUB OUT: FLEMING, TYSHARA            |
| TURNOVER by SMITH, TAYLER        | 07:51 |                |        | 33 33 ==3,3,                         |
| TOTAL SY CHAIN, INTELLIT         | 07:40 |                |        | MISSED JUMPER by MILLER, JANUARY     |
| REBOUND (DEF) by SMITH,AAREON    | 07:40 |                |        | WIIGOLD GOWN LITTBY WILLLIT, GANGART |
| TEDOOND (DET) by SIMITH, AAITEON | 07:40 |                |        | FOUL by MILLER,JANUARY               |
|                                  | 07:39 |                |        | SUB IN: CHRISTINAKI,ELEANNA          |
|                                  | 07:39 |                |        |                                      |
| THENOVED IN TEAM                 |       |                |        | SUB OUT: MILLER,JANUARY              |
| TURNOVER by TEAM                 | 07:28 |                |        |                                      |
| SUB IN: YOUNG,CLARA              | 07:28 |                |        |                                      |
| SUB OUT: SMITH,AAREON            | 07:28 |                |        |                                      |
|                                  | 07:16 | 30-21          | H 9    | GOOD! LAYUP by LORENZEN,HALEY [PNT]  |
|                                  | 07:16 |                |        | ASSIST by NEEDLES,CARLIE             |
| TURNOVER by TEAM                 | 07:08 |                |        |                                      |
|                                  | 07:07 |                |        | MISSED LAYUP by WILLIAMS,RONNI       |
|                                  | 07:07 |                |        | REBOUND (OFF) by LORENZEN,HALEY      |
|                                  | 06:59 |                |        | MISSED JUMPER by LORENZEN,HALEY      |
| REBOUND (DEF) by WALKER,ICEIS    | 06:59 |                |        |                                      |
| MISSED JUMPER by FRYE,KARLY      | 06:47 |                |        |                                      |
|                                  | 06:47 |                |        | REBOUND (DEF) by LORENZEN,HALEY      |
|                                  | 06:38 |                |        | TURNOVER by WESTBROOK, SIMONE        |
|                                  | 06:38 |                |        | FOUL by WESTBROOK, SIMONE            |
| MISSED 3PTR by SAWYERS,DEANDREA  | 06:22 |                |        |                                      |
|                                  | 06:22 |                |        | REBOUND (DEF) by WILLIAMS, RONNI     |
|                                  | 06:13 | 32-21          | H 11   | GOOD! LAYUP by LORENZEN,HALEY [PNT]  |
|                                  | 06:13 |                |        | ASSIST by CHRISTINAKI,ELEANNA        |
| TIMEOUT MEDIA                    | 06:06 |                |        |                                      |
| SUB IN: MCALLISTER, JASMINE      | 06:06 |                |        |                                      |
| SUB OUT: SMITH, TAYLER           | 06:06 |                |        |                                      |
|                                  | 06:06 |                |        | SUB IN: BATCHELOR,CARLA              |
|                                  | 06:06 |                |        | SUB IN: YOUNG,ISIS                   |
|                                  | 06:06 |                |        | SUB IN: PEOPLES,CASSIE               |
|                                  | 06:06 |                |        | SUB OUT: NEEDLES,CARLIE              |
|                                  | 06:06 |                |        | SUB OUT: WESTBROOK,SIMONE            |
|                                  | 06:06 |                |        | SUB OUT: LORENZEN,HALEY              |
|                                  | 05:56 |                |        | FOUL by PEOPLES, CASSIE              |
| COOD HIMPED by VOLING CLARA      | 05:47 | 30.03          | H 9    | 1 OUL by 1 LOT LLO, OAGGIL           |
| GOOD! JUMPER by YOUNG,CLARA      | 05:47 | 32-23<br>34-23 | H 11   | GOOD! JUMPER by WILLIAMS,RONNI [PNT] |
|                                  |       | J4-2J          | 1111   |                                      |
| OOODI ET I WALKED JOEJO          | 05:09 | 04.04          | 11.40  | FOUL by WILLIAMS,RONNI               |
| GOOD! FT by WALKER,ICEIS         | 05:09 | 34-24          | H 10   |                                      |
| GOOD! FT by WALKER,ICEIS         | 05:09 | 34-25          | H 9    |                                      |
|                                  | 05:00 |                |        | TURNOVER by YOUNG,ISIS               |
|                                  | 05:00 |                |        | FOUL by WILLIAMS,RONNI               |
|                                  | 05:00 |                |        | SUB IN: FLEMING, TYSHARA             |

| HOME: Florida                                                | Margin | Score | Time  | VISITORS: Kennesaw State             |
|--------------------------------------------------------------|--------|-------|-------|--------------------------------------|
| SUB OUT: WILLIAMS,RONN                                       |        |       | 05:00 |                                      |
|                                                              |        |       | 04:45 | TURNOVER by WALKER,ICEIS             |
| MISSED JUMPER by FLEMING, TYSHARA                            |        |       | 04:43 |                                      |
|                                                              |        |       | 04:43 | REBOUND (DEF) by WALKER,ICEIS        |
|                                                              |        |       | 04:37 | TURNOVER by WALKER,ICEIS             |
|                                                              |        |       | 04:35 | FOUL by JOHNSON,ALLISON              |
| MISSED JUMPER by FLEMING, TYSHARA                            |        |       | 04:30 |                                      |
|                                                              |        |       | 04:30 | BLOCK by MCALLISTER, JASMINE         |
|                                                              |        |       | 04:28 | REBOUND (DEF) by FRYE,KARLY          |
|                                                              | H 7    | 34-27 | 04:25 | GOOD! LAYUP by FRYE,KARLY [FB/PNT]   |
| GOOD! JUMPER by PEOPLES, CASSIE [PNT]                        | H 9    | 36-27 | 04:17 |                                      |
| FOUL by FLEMING,TYSHARA                                      |        |       | 04:01 |                                      |
|                                                              |        |       | 04:01 | MISSED FT by MCALLISTER, JASMINE     |
|                                                              |        |       | 04:01 | REBOUND (DEADB) by TEAM              |
|                                                              |        |       | 04:01 | MISSED FT by MCALLISTER, JASMINE     |
| REBOUND (DEF) by YOUNG,ISIS                                  |        |       | 04:01 | ,                                    |
| TURNOVER by YOUNG,ISIS                                       |        |       | 04:01 |                                      |
|                                                              |        |       | 04:01 | STEAL by SAWYERS,DEANDREA            |
|                                                              |        |       | 04:01 | SUB IN: SMITH,AAREON                 |
|                                                              |        |       | 04:01 | SUB OUT: FRYE,KARLY                  |
| SUB IN: LORENZEN,HALEY                                       |        |       | 04:01 | 000 001.11112,1011121                |
| SUB OUT: FLEMING,TYSHARA                                     |        |       | 04:01 |                                      |
| SUB IN: WESTBROOK,SIMONE                                     |        |       | 03:43 |                                      |
| SUB OUT: YOUNG,ISIS                                          |        |       | 03:43 |                                      |
| 300 001. 100140,1313                                         |        |       | 03:43 | TURNOVER by SAWYERS,DEANDREA         |
|                                                              |        |       | 03:39 | FOUL by SAWYERS, DEANDREA            |
| MISSED JUMPER by LORENZEN,HALEY                              |        |       | 03:30 | TOOL by SAWTENS, DEANDREA            |
| MISSED JOINIFER BY LONEINZEIN, HALE T                        |        |       | 03:30 | REBOUND (DEF) by WALKER,ICEIS        |
|                                                              |        |       | 03:30 | MISSED 3PTR by SMITH,AAREON          |
| DEDOUBLE (DEE) by DATOUEL OF CARLA                           |        |       |       | WISSED SPIR by SWITH, AAREON         |
| REBOUND (DEF) by BATCHELOR, CARLA                            |        |       | 03:21 |                                      |
| MISSED JUMPER by WESTBROOK,SIMONE                            |        |       | 03:11 | DEDOLIND (DEE) L. CAMM/EDO DEANIDREA |
|                                                              |        |       | 03:11 | REBOUND (DEF) by SAWYERS, DEANDREA   |
| 00001571 10051751111151                                      | 11.40  | 07.07 | 03:09 | FOUL by MCALLISTER, JASMINE          |
| GOOD! FT by LORENZEN,HALEY                                   | H 10   | 37-27 | 03:09 |                                      |
| GOOD! FT by LORENZEN,HALEY                                   | H 11   | 38-27 | 03:09 |                                      |
|                                                              |        |       | 03:09 | SUB IN: JEAN,ALEXIS                  |
|                                                              |        |       | 03:09 | SUB OUT: MCALLISTER, JASMINE         |
|                                                              |        |       | 03:00 | MISSED JUMPER by SAWYERS, DEANDREA   |
| REBOUND (DEF) by WESTBROOK,SIMONE                            |        |       | 03:00 |                                      |
| TURNOVER by CHRISTINAKI,ELEANNA                              |        |       | 02:54 |                                      |
|                                                              | H 9    | 38-29 | 02:38 | GOOD! LAYUP by JEAN,ALEXIS [PNT]     |
|                                                              |        |       | 02:38 | ASSIST by WALKER,ICEIS               |
| GOOD! JUMPER by LORENZEN,HALEY [PNT]                         | H 11   | 40-29 | 02:25 |                                      |
|                                                              |        |       | 02:10 | MISSED JUMPER by YOUNG,CLARA         |
| REBOUND (DEF) by WESTBROOK,SIMONE                            |        |       | 02:10 |                                      |
| GOOD! LAYUP by CHRISTINAKI,ELEANNA [FB/PNT]                  | H 13   | 42-29 | 02:04 |                                      |
| ASSIST by WESTBROOK,SIMONE                                   |        |       | 02:04 |                                      |
|                                                              | H 11   | 42-31 | 01:47 | GOOD! JUMPER by JEAN,ALEXIS          |
|                                                              |        |       | 01:47 | ASSIST by WALKER,ICEIS               |
|                                                              | H 13   | 44-31 | 01:36 |                                      |
| GOOD! JUMPER by LORENZEN, HALEY                              |        |       |       |                                      |
| GOOD! JUMPER by LORENZEN,HALEY<br>ASSIST by WESTBROOK,SIMONE |        |       | 01:36 |                                      |

| VISITORS: Kennesaw State       | Time  | Score | Margin | HOME: Florida                            |
|--------------------------------|-------|-------|--------|------------------------------------------|
| GOOD! FT by SAWYERS, DEANDREA  | 01:14 | 44-32 | H 12   |                                          |
| GOOD! FT by SAWYERS, DEANDREA  | 01:14 | 44-33 | H 11   |                                          |
| SUB IN: FRYE,KARLY             | 01:14 |       |        |                                          |
| SUB IN: JOHNSON,ALLISON        | 01:14 |       |        |                                          |
| SUB OUT: YOUNG,CLARA           | 01:14 |       |        |                                          |
| SUB OUT: SAWYERS, DEANDREA     | 01:14 |       |        |                                          |
|                                | 01:14 |       |        | SUB IN: COPELAND, BROOKE                 |
|                                | 01:14 |       |        | SUB IN: ANDERSON, DYANDRIA               |
|                                | 01:14 |       |        | SUB IN: NEEDLES,CARLIE                   |
|                                | 01:14 |       |        | SUB IN: MILLER, JANUARY                  |
|                                | 01:14 |       |        | SUB OUT: BATCHELOR,CARLA                 |
|                                | 01:14 |       |        | SUB OUT: CHRISTINAKI,ELEANNA             |
|                                | 01:14 |       |        | SUB OUT: PEOPLES,CASSIE                  |
|                                | 01:14 |       |        | SUB OUT: WESTBROOK, SIMONE               |
|                                | 01:03 |       |        | MISSED JUMPER by MILLER, JANUARY         |
|                                | 01:03 |       |        | REBOUND (OFF) by TEAM                    |
|                                | 00:55 | 46-33 | H 13   | GOOD! LAYUP by MILLER, JANUARY [PNT]     |
| MISSED JUMPER by SMITH, AAREON | 00:44 |       |        |                                          |
| REBOUND (OFF) by TEAM          | 00:44 |       |        |                                          |
|                                | 00:33 |       |        | FOUL by COPELAND, BROOKE                 |
| MISSED FT by JOHNSON, ALLISON  | 00:33 |       |        |                                          |
| REBOUND (DEADB) by TEAM        | 00:33 |       |        |                                          |
| GOOD! FT by JOHNSON,ALLISON    | 00:33 | 46-34 | H 12   |                                          |
| SUB IN: SMITH, TAYLER          | 00:33 |       |        |                                          |
| SUB OUT: JEAN,ALEXIS           | 00:33 |       |        |                                          |
|                                | 00:32 |       |        | TIMEOUT 30SEC                            |
|                                | 00:32 |       |        | SUB IN: CHRISTINAKI,ELEANNA              |
|                                | 00:32 |       |        | SUB OUT: ANDERSON, DYANDRIA              |
|                                | 80:00 | 48-34 | H 14   | GOOD! LAYUP by CHRISTINAKI,ELEANNA [PNT] |

## Kennesaw State 34, Florida 48

| Period 2-only | In<br>Paint | Off<br>T/O | 2nd<br>Chance | Fast<br>Break | Bench | 3333 |                        |
|---------------|-------------|------------|---------------|---------------|-------|------|------------------------|
| KSU           |             | 2          | 1             |               | 9     |      | Score tied - 0 times   |
| UF            |             | 4          | 5             |               | 8     |      | Lead changed - 0 times |