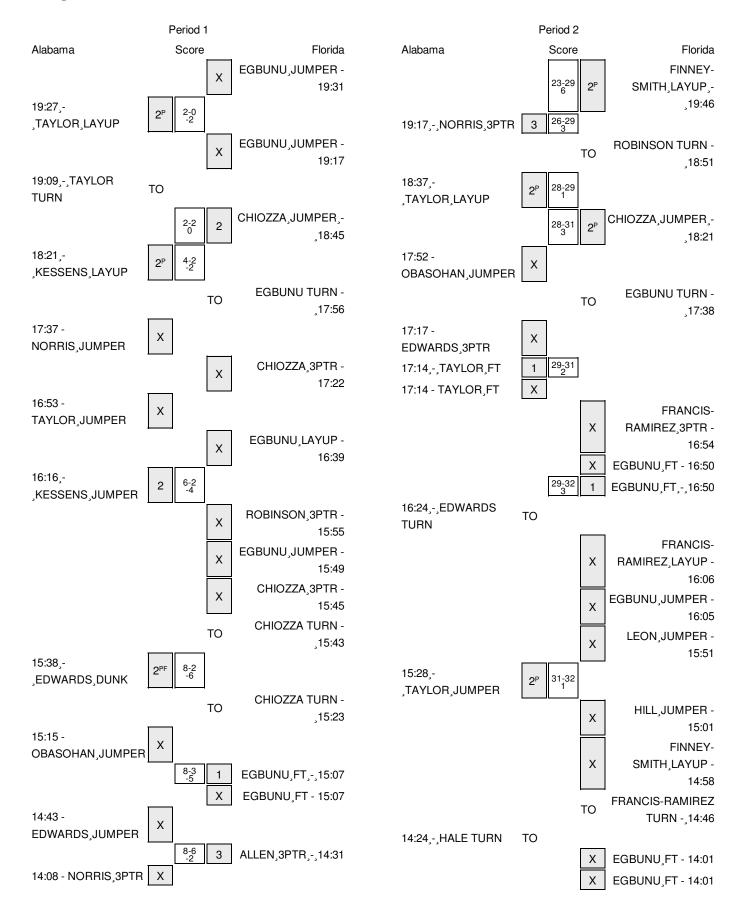

## Alabama vs Florida 2/13/2016; 5:30 p.m. at O'Connell Center - Gainesville, Fla. Period 1 Play-By-Play

| VISITORS: Alabama                     | Time  | Score | Margin | HOME: Florida                         |
|---------------------------------------|-------|-------|--------|---------------------------------------|
|                                       | 19:31 |       |        | MISSED JUMPER by EGBUNU,JOHN          |
| REBOUND (DEF) by TAYLOR, JIMMIE       | 19:31 |       |        |                                       |
| GOOD! LAYUP by TAYLOR,JIMMIE [PNT]    | 19:27 | 0-2   | V 2    |                                       |
|                                       | 19:17 |       |        | MISSED JUMPER by EGBUNU, JOHN         |
| REBOUND (DEF) by KESSENS,MICHAEL      | 19:17 |       |        |                                       |
| TURNOVER by TAYLOR,JIMMIE             | 19:09 |       |        |                                       |
|                                       | 19:03 |       |        | STEAL by ROBINSON, DEVIN              |
|                                       | 18:45 | 2-2   | T      | GOOD! JUMPER by CHIOZZA, CHRIS        |
| GOOD! LAYUP by KESSENS,MICHAEL [PNT]  | 18:21 | 2-4   | V 2    |                                       |
| ASSIST by NORRIS,RILEY                | 18:21 |       |        |                                       |
|                                       | 17:56 |       |        | TURNOVER by EGBUNU, JOHN              |
| MISSED JUMPER by NORRIS, RILEY        | 17:37 |       |        |                                       |
|                                       | 17:37 |       |        | REBOUND (DEF) by TEAM                 |
|                                       | 17:22 |       |        | MISSED 3PTR by CHIOZZA,CHRIS          |
| REBOUND (DEF) by OBASOHAN, RETIN      | 17:22 |       |        |                                       |
| MISSED JUMPER by TAYLOR,JIMMIE        | 16:53 |       |        |                                       |
|                                       | 16:53 |       |        | REBOUND (DEF) by EGBUNU,JOHN          |
|                                       | 16:39 |       |        | MISSED LAYUP by EGBUNU,JOHN           |
| REBOUND (DEF) by OBASOHAN, RETIN      | 16:39 |       |        |                                       |
| GOOD! JUMPER by KESSENS, MICHAEL      | 16:16 | 2-6   | V 4    |                                       |
| ASSIST by TAYLOR,JIMMIE               | 16:16 |       |        |                                       |
| FOUL by EDWARDS,ARTHUR                | 16:04 |       |        |                                       |
|                                       | 15:55 |       |        | MISSED 3PTR by ROBINSON, DEVIN        |
|                                       | 15:55 |       |        | REBOUND (OFF) by EGBUNU, JOHN         |
|                                       | 15:49 |       |        | MISSED JUMPER by EGBUNU, JOHN         |
| BLOCK by TAYLOR, JIMMIE               | 15:49 |       |        |                                       |
|                                       | 15:46 |       |        | REBOUND (OFF) by ALLEN, KEVAUGHN      |
|                                       | 15:45 |       |        | MISSED 3PTR by CHIOZZA,CHRIS          |
|                                       | 15:43 |       |        | REBOUND (OFF) by TEAM                 |
| TIMEOUT media                         | 15:43 |       |        |                                       |
|                                       | 15:43 |       |        | TURNOVER by CHIOZZA,CHRIS             |
| STEAL by EDWARDS,ARTHUR               | 15:41 |       |        |                                       |
| GOOD! DUNK by EDWARDS,ARTHUR [FB/PNT] | 15:38 | 2-8   | V 6    |                                       |
|                                       | 15:23 |       |        | TURNOVER by CHIOZZA, CHRIS            |
| STEAL by TAYLOR,JIMMIE                | 15:22 |       |        |                                       |
| MISSED JUMPER by OBASOHAN, RETIN      | 15:15 |       |        |                                       |
|                                       | 15:15 |       |        | REBOUND (DEF) by ROBINSON, DEVIN      |
| FOUL by OBASOHAN, RETIN               | 15:07 |       |        |                                       |
|                                       | 15:07 | 3-8   | V 5    | GOOD! FT by EGBUNU,JOHN               |
|                                       | 15:07 |       |        | MISSED FT by EGBUNU,JOHN              |
| REBOUND (DEF) by KESSENS,MICHAEL      | 15:07 |       |        |                                       |
|                                       | 15:07 |       |        | SUB OUT: CHIOZZA,CHRIS                |
| MISSED JUMPER by EDWARDS,ARTHUR       | 14:43 |       |        |                                       |
|                                       | 14:43 |       |        | REBOUND (DEF) by FINNEY-SMITH, DORIAN |
|                                       | 14:31 | 6-8   | V 2    | GOOD! 3PTR by ALLEN,KEVAUGHN          |
| MISSED 3PTR by NORRIS,RILEY           | 14:08 |       |        |                                       |
| REBOUND (OFF) by TEAM                 | 14:08 |       |        |                                       |
|                                       |       |       |        |                                       |

| VISITORS: Alabama                | Time  | Score | Margin | HOME: Florida                             |
|----------------------------------|-------|-------|--------|-------------------------------------------|
|                                  | 14:04 |       | -      | FOUL by HILL,KASEY                        |
| SUB IN: COLEMAN, JUSTIN          | 14:04 |       |        |                                           |
| SUB IN: HALE, SHANNON            | 14:04 |       |        |                                           |
| SUB OUT: NORRIS,RILEY            | 14:04 |       |        |                                           |
| SUB OUT: KESSENS,MICHAEL         | 14:04 |       |        |                                           |
|                                  | 14:04 |       |        | SUB IN: HAYES,KEVARRIUS                   |
|                                  | 14:04 |       |        | SUB OUT: EGBUNU,JOHN                      |
| TURNOVER by EDWARDS,ARTHUR       | 13:53 |       |        |                                           |
|                                  | 13:52 |       |        | STEAL by HILL,KASEY                       |
|                                  | 13:32 |       |        | MISSED JUMPER by ALLEN, KEVAUGHN          |
| REBOUND (DEF) by COLEMAN, JUSTIN | 13:32 |       |        |                                           |
| MISSED LAYUP by OBASOHAN, RETIN  | 13:02 |       |        |                                           |
|                                  | 13:02 |       |        | REBOUND (DEF) by HILL,KASEY               |
|                                  | 12:55 |       |        | MISSED 3PTR by HILL,KASEY                 |
| REBOUND (DEF) by EDWARDS,ARTHUR  | 12:55 |       |        |                                           |
| MISSED JUMPER by HALE, SHANNON   | 12:33 |       |        |                                           |
|                                  | 12:33 |       |        | REBOUND (DEF) by ALLEN, KEVAUGHN          |
|                                  | 12:27 | 8-8   | Т      | GOOD! LAYUP by ALLEN, KEVAUGHN [FB/PNT]   |
| SUB IN: HALL,DONTA               | 12:21 |       |        |                                           |
| SUB IN: NORRIS,RILEY             | 12:21 |       |        |                                           |
| SUB OUT: EDWARDS,ARTHUR          | 12:21 |       |        |                                           |
| SUB OUT: TAYLOR,JIMMIE           | 12:21 |       |        |                                           |
|                                  | 12:21 |       |        | SUB IN: LEON,JUSTIN                       |
|                                  | 12:21 |       |        | SUB IN: CHIOZZA,CHRIS                     |
|                                  | 12:21 |       |        | SUB OUT: ROBINSON, DEVIN                  |
|                                  | 12:21 |       |        | SUB OUT: ALLEN,KEVAUGHN                   |
|                                  | 12:16 |       |        | FOUL by HILL,KASEY                        |
|                                  | 12:16 |       |        | SUB IN: FRANCIS-RAMIREZ,B                 |
| MISSED LAYUP by HALE, SHANNON    | 11:53 |       |        |                                           |
|                                  | 11:53 |       |        | REBOUND (DEF) by CHIOZZA,CHRIS            |
|                                  | 11:46 |       |        | MISSED 3PTR by FINNEY-SMITH, DORIAN       |
| REBOUND (DEF) by NORRIS, RILEY   | 11:46 |       |        |                                           |
|                                  | 11:28 |       |        | FOUL by LEON,JUSTIN                       |
| TIMEOUT media                    | 11:28 |       |        |                                           |
| GOOD! FT by HALE, SHANNON        | 11:28 | 8-9   | V 1    |                                           |
| GOOD! FT by HALE, SHANNON        | 11:28 | 8-10  | V 2    |                                           |
| ·                                | 11:28 |       |        | SUB IN: EGBUNU,JOHN                       |
|                                  | 11:28 |       |        | SUB OUT: HAYES,KEVARRIUS                  |
|                                  | 11:01 |       |        | TURNOVER by CHIOZZA, CHRIS                |
| STEAL by HALE, SHANNON           | 10:59 |       |        |                                           |
| TURNOVER by HALE, SHANNON        | 10:58 |       |        |                                           |
| •                                | 10:58 |       |        | STEAL by EGBUNU,JOHN                      |
|                                  | 10:56 |       |        | MISSED JUMPER by CHIOZZA, CHRIS           |
|                                  | 10:56 |       |        | REBOUND (OFF) by FINNEY-SMITH, DORIAN     |
|                                  | 10:47 | 10-10 | Т      | GOOD! TIPIN by FINNEY-SMITH, DORIAN [PNT] |
| GOOD! 3PTR by HALE,SHANNON       | 10:30 | 10-13 | V 3    |                                           |
| ASSIST by OBASOHAN,RETIN         | 10:30 |       |        |                                           |
| ,                                | 10:05 | 12-13 | V 1    | GOOD! JUMPER by LEON, JUSTIN [PNT]        |
| MISSED JUMPER by OBASOHAN, RETIN | 09:43 |       |        | , - 7 []                                  |
| REBOUND (OFF) by OBASOHAN,RETIN  | 09:43 |       |        |                                           |
| MISSED LAYUP by OBASOHAN,RETIN   | 09:41 |       |        |                                           |
| ,                                | 09:41 |       |        | BLOCK by FINNEY-SMITH, DORIAN             |
|                                  |       |       |        | , - ,                                     |

| VISITORS: Alabama                   | Time  | Score | Margin | HOME: Florida                         |
|-------------------------------------|-------|-------|--------|---------------------------------------|
|                                     | 09:39 |       |        | REBOUND (DEF) by LEON,JUSTIN          |
|                                     | 09:33 |       |        | MISSED JUMPER by FINNEY-SMITH, DORIAN |
| REBOUND (DEF) by OBASOHAN, RETIN    | 09:33 |       |        |                                       |
|                                     | 09:29 |       |        | FOUL by CHIOZZA, CHRIS                |
| SUB IN: EDWARDS,ARTHUR              | 09:29 |       |        |                                       |
| SUB OUT: OBASOHAN,RETIN             | 09:29 |       |        |                                       |
|                                     | 09:29 |       |        | SUB IN: ROBINSON, DEVIN               |
|                                     | 09:29 |       |        | SUB IN: ALLEN,KEVAUGHN                |
|                                     | 09:29 |       |        | SUB OUT: FINNEY-SMITH, DORIAN         |
|                                     | 09:29 |       |        | SUB OUT: FRANCIS-RAMIREZ,B            |
| MISSED JUMPER by COLEMAN,JUSTIN     | 09:05 |       |        |                                       |
| REBOUND (OFF) by TEAM               | 09:05 |       |        |                                       |
| MISSED JUMPER by HALE, SHANNON      | 08:49 |       |        |                                       |
|                                     | 08:49 |       |        | REBOUND (DEF) by EGBUNU,JOHN          |
|                                     | 08:42 |       |        | MISSED 3PTR by ROBINSON, DEVIN        |
|                                     | 08:42 |       |        | REBOUND (OFF) by LEON, JUSTIN         |
|                                     | 08:38 |       |        | MISSED LAYUP by LEON,JUSTIN           |
|                                     | 08:38 |       |        | REBOUND (OFF) by ROBINSON, DEVIN      |
|                                     | 08:33 |       |        | MISSED TIPIN by ROBINSON, DEVIN       |
|                                     | 08:33 |       |        | REBOUND (OFF) by LEON, JUSTIN         |
|                                     | 08:33 |       |        | MISSED LAYUP by LEON,JUSTIN           |
|                                     | 08:33 |       |        | REBOUND (OFF) by ALLEN, KEVAUGHN      |
| FOUL by NORRIS, RILEY               | 08:33 |       |        |                                       |
| SUB IN: TAYLOR, JIMMIE              | 08:28 |       |        |                                       |
| SUB IN: KESSENS,MICHAEL             | 08:28 |       |        |                                       |
| SUB OUT: HALE, SHANNON              | 08:28 |       |        |                                       |
| SUB OUT: HALL,DONTA                 | 08:28 |       |        |                                       |
|                                     | 08:20 | 14-13 | H 1    | GOOD! JUMPER by LEON,JUSTIN           |
| GOOD! LAYUP by EDWARDS,ARTHUR [PNT] | 07:59 | 14-15 | V 1    |                                       |
| ASSIST by TAYLOR, JIMMIE            | 07:59 |       |        |                                       |
|                                     | 07:44 |       |        | MISSED JUMPER by CHIOZZA, CHRIS       |
| REBOUND (DEF) by TAYLOR, JIMMIE     | 07:44 |       |        |                                       |
| TURNOVER by NORRIS, RILEY           | 07:23 |       |        |                                       |
|                                     | 07:23 |       |        | STEAL by EGBUNU,JOHN                  |
|                                     | 07:13 | 17-15 | H 2    | GOOD! 3PTR by LEON,JUSTIN             |
|                                     | 07:13 |       |        | ASSIST by CHIOZZA,CHRIS               |
| MISSED JUMPER by NORRIS, RILEY      | 06:46 |       |        |                                       |
|                                     | 06:46 |       |        | BLOCK by ROBINSON, DEVIN              |
| REBOUND (OFF) by TEAM               | 06:45 |       |        |                                       |
| TIMEOUT MEDIA                       | 06:45 |       |        |                                       |
| SUB IN: OBASOHAN, RETIN             | 06:45 |       |        |                                       |
| SUB OUT: COLEMAN, JUSTIN            | 06:45 |       |        |                                       |
|                                     | 06:45 |       |        | SUB IN: FINNEY-SMITH, DORIAN          |
|                                     | 06:45 |       |        | SUB OUT: ROBINSON, DEVIN              |
| GOOD! 3PTR by OBASOHAN,RETIN        | 06:40 | 17-18 | V 1    |                                       |
| ASSIST by KESSENS,MICHAEL           | 06:40 |       |        |                                       |
|                                     | 06:28 |       |        | TURNOVER by CHIOZZA, CHRIS            |
| STEAL by OBASOHAN,RETIN             | 06:27 |       |        | •                                     |
| MISSED LAYUP by OBASOHAN,RETIN      | 06:25 |       |        |                                       |
| , ,                                 | 06:25 |       |        | REBOUND (DEF) by FINNEY-SMITH, DORIAN |
|                                     | 05:55 |       |        | MISSED JUMPER by EGBUNU, JOHN         |
| REBOUND (DEF) by TAYLOR, JIMMIE     | 05:55 |       |        |                                       |
| · , ,                               |       |       |        |                                       |

| VISITORS: Alabama                      | Time  | Score | Margin | HOME: Florida                        |
|----------------------------------------|-------|-------|--------|--------------------------------------|
| TURNOVER by TAYLOR,JIMMIE              | 05:38 |       |        |                                      |
| SUB IN: AUSTIN,BRANDON                 | 05:38 |       |        |                                      |
| SUB OUT: KESSENS,MICHAEL               | 05:38 |       |        |                                      |
|                                        | 05:24 |       |        | TURNOVER by FINNEY-SMITH, DORIAN     |
| STEAL by TAYLOR, JIMMIE                | 05:23 |       |        |                                      |
| MISSED LAYUP by OBASOHAN, RETIN        | 04:59 |       |        |                                      |
| •                                      | 04:59 |       |        | REBOUND (DEF) by EGBUNU, JOHN        |
|                                        | 04:43 |       |        | TURNOVER by FINNEY-SMITH, DORIAN     |
| STEAL by EDWARDS,ARTHUR                | 04:42 |       |        |                                      |
| MISSED 3PTR by EDWARDS,ARTHUR          | 04:23 |       |        |                                      |
|                                        | 04:23 |       |        | REBOUND (DEF) by CHIOZZA, CHRIS      |
|                                        | 04:11 | 19-18 | H 1    | GOOD! DUNK by EGBUNU, JOHN [PNT]     |
|                                        | 04:11 | .0 .0 |        | ASSIST by ALLEN,KEVAUGHN             |
| MISSED 3PTR by NORRIS,RILEY            | 03:44 |       |        | Addid by Allert, NE VAddi IIV        |
| REBOUND (OFF) by AUSTIN,BRANDON        | 03:44 |       |        |                                      |
| GOOD! LAYUP by OBASOHAN,RETIN [PNT]    | 03:35 | 19-20 | V 1    |                                      |
| GOOD: EATOR BY OBASOTIAN, RETIN [FINT] | 03:11 | 19-20 | V I    | MISSED LAYUP by EGBUNU,JOHN          |
|                                        | 03:11 |       |        | REBOUND (OFF) by LEON, JUSTIN        |
| EOUIL by NORDIS DILEY                  |       |       |        | REBOUND (OFF) by LEON,3031IN         |
| FOUL by NORRIS,RILEY                   | 03:10 |       |        | TIMEOUT MEDIA                        |
| OUD IN HALL DON'TA                     | 03:10 |       |        | TIMEOUT MEDIA                        |
| SUB IN: HALL,DONTA                     | 03:10 |       |        |                                      |
| SUB OUT: TAYLOR,JIMMIE                 | 03:10 |       |        | OUR IN ERANGIO RAMIREZ R             |
|                                        | 03:10 |       |        | SUB IN: FRANCIS-RAMIREZ,B            |
|                                        | 03:10 |       |        | SUB IN: ROBINSON, DEVIN              |
|                                        | 03:10 |       |        | SUB OUT: LEON, JUSTIN                |
|                                        | 03:10 |       |        | SUB OUT: CHIOZZA,CHRIS               |
|                                        | 02:58 |       |        | MISSED JUMPER by ROBINSON, DEVIN     |
|                                        | 02:58 |       |        | REBOUND (OFF) by FINNEY-SMITH,DORIAN |
| FOUL by AUSTIN, BRANDON                | 02:56 |       |        |                                      |
|                                        | 02:56 | 20-20 | Т      | GOOD! FT by FINNEY-SMITH,DORIAN      |
|                                        | 02:56 | 21-20 | H 1    | GOOD! FT by FINNEY-SMITH,DORIAN      |
| SUB IN: HALE, SHANNON                  | 02:56 |       |        |                                      |
| SUB OUT: NORRIS,RILEY                  | 02:56 |       |        |                                      |
| MISSED 3PTR by AUSTIN,BRANDON          | 02:40 |       |        |                                      |
|                                        | 02:40 |       |        | REBOUND (DEF) by ROBINSON, DEVIN     |
| FOUL by HALL,DONTA                     | 02:26 |       |        |                                      |
|                                        | 02:26 | 22-20 | H 2    | GOOD! FT by EGBUNU,JOHN              |
|                                        | 02:26 | 23-20 | H 3    | GOOD! FT by EGBUNU,JOHN              |
| SUB IN: COLEMAN, JUSTIN                | 02:26 |       |        |                                      |
| SUB OUT: AUSTIN,BRANDON                | 02:26 |       |        |                                      |
| MISSED LAYUP by OBASOHAN, RETIN        | 02:04 |       |        |                                      |
|                                        | 02:04 |       |        | REBOUND (DEF) by EGBUNU,JOHN         |
| FOUL by EDWARDS,ARTHUR                 | 01:51 |       |        |                                      |
|                                        | 01:51 |       |        | MISSED FT by EGBUNU, JOHN            |
| REBOUND (DEF) by HALL, DONTA           | 01:51 |       |        |                                      |
| TURNOVER by HALL,DONTA                 | 01:48 |       |        |                                      |
|                                        | 01:48 |       |        | STEAL by ROBINSON, DEVIN             |
|                                        | 01:44 |       |        | MISSED 3PTR by ALLEN,KEVAUGHN        |
| REBOUND (DEF) by HALL,DONTA            | 01:44 |       |        |                                      |
| SUB IN: TAYLOR, JIMMIE                 | 01:40 |       |        |                                      |
| SUB OUT: HALL,DONTA                    | 01:40 |       |        |                                      |
| MISSED LAYUP by OBASOHAN, RETIN        | 01:17 |       |        |                                      |
| •                                      |       |       |        |                                      |

| VISITORS: Alabama                | Time  | Score | Margin | HOME: Florida                         |
|----------------------------------|-------|-------|--------|---------------------------------------|
|                                  | 01:17 |       |        | BLOCK by EGBUNU,JOHN                  |
|                                  | 01:15 |       |        | REBOUND (DEF) by ALLEN, KEVAUGHN      |
| FOUL by HALE, SHANNON            | 01:13 |       |        |                                       |
|                                  | 01:13 | 24-20 | H 4    | GOOD! FT by FINNEY-SMITH, DORIAN      |
|                                  | 01:13 | 25-20 | H 5    | GOOD! FT by FINNEY-SMITH, DORIAN      |
|                                  | 00:57 |       |        | FOUL by ALLEN, KEVAUGHN               |
| MISSED JUMPER by EDWARDS, ARTHUR | 00:38 |       |        |                                       |
|                                  | 00:38 |       |        | REBOUND (DEF) by FINNEY-SMITH, DORIAN |
|                                  | 00:28 |       |        | TIMEOUT 30SEC                         |
| SUB IN: AUSTIN,BRANDON           | 00:28 |       |        |                                       |
| SUB OUT: EDWARDS,ARTHUR          | 00:28 |       |        |                                       |
|                                  | 00:08 | 27-20 | H 7    | GOOD! LAYUP by EGBUNU,JOHN [PNT]      |
|                                  | 00:08 |       |        | ASSIST by FRANCIS-RAMIREZ,B           |
| GOOD! 3PTR by COLEMAN, JUSTIN    | 00:01 | 27-23 | H 4    |                                       |

Alabama 23, Florida 27

| Period 1-only | In    | Off | 2nd    | Fast  |       |      |                        |
|---------------|-------|-----|--------|-------|-------|------|------------------------|
| Period 1-only | Paint | T/O | Chance | Break | Bench | 2222 |                        |
| UA            | 10    | 2   | 5      | 2     | 8     |      | Score tied - 0 times   |
| UF            | 10    | 7   | 6      | 2     | 7     |      | Lead changed - 6 times |