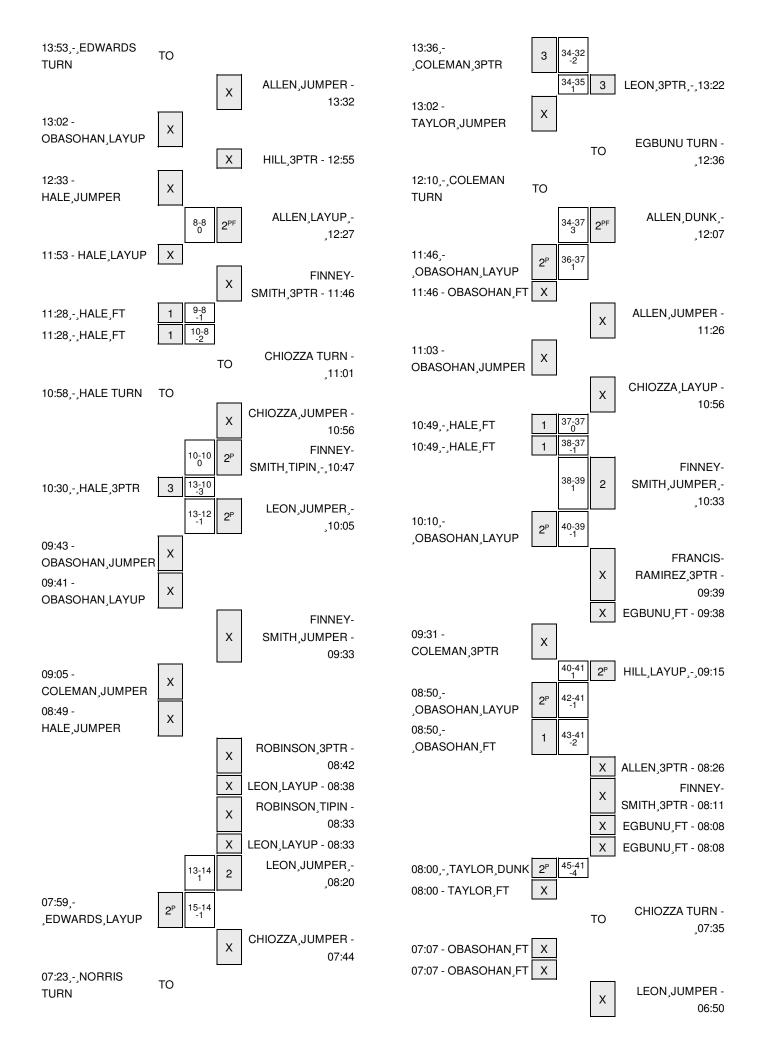

#### Official Basketball Box Score -- Game Totals -- Second Half Statistics Alabama vs Florida

2/13/2016 5:30 p.m. at O'Connell Center - Gainesville, Fla.

#### Alabama, 38, ,, 14-9, 5-6 SEC

|      | a                |              | Total  | 3-Ptr          |        |         | Rebounds |         |      |    |   |    |       |        |
|------|------------------|--------------|--------|----------------|--------|---------|----------|---------|------|----|---|----|-------|--------|
| ##   |                  | ,S           | FG-FGA | 3PT FG-FGA     | FT-FTA | Off Reb | Def Reb  | Tot Reb | PF . | TP | Α | TO | Blk S | tl Min |
| 01   | NORRIS, RILEY    | f            | 2-4    | 1-1            | 2-2    | 0       | 5        | 5       | 0,   | 7  | 1 | 0  | 0 1   | 20     |
| 03   | KESSENS, MICHAEL | f            | 0-0    | 0-0            | 0-3    | 0       | 0        | 0       | 1,   | 0  | 0 | 0  | 0 0   | 5      |
| 04   | EDWARDS, ARTHUR  | g            | 0-1    | 0-1            | 0-0    | 0       | 0        | 0       | 3,   | 0  | 1 | 1  | 0 0   | ) 4    |
| 10   | TAYLOR,JIMMIE    | f            | 4-5    | 0-0            | 1-3    | 1       | 0        | 1       | 3,   | 9  | 0 | 0  | 4 0   | 12     |
| 32   | OBASOHAN, RETIN  | g            | 4-6    | 0-0            | 2-6    | 0       | 3        | 3       | 4,   | 10 | 1 | 1  | 0 0   | 14     |
| 02   | SCHAFFER,LAWSON  |              | 0-0    | 0-0            | 0-0    | 0       | 0        | 0       | 0,   | 0  | 0 | 0  | 0 0   | 0      |
| 05   | COLEMAN, JUSTIN  |              | 1-3    | 1-3            | 4-4    | 0       | 1        | 1       | 0,   | 7  | 1 | 1  | 0 0   | 16     |
| 11   | HALE, SHANNON    |              | 1-1    | 0-0            | 3-4    | 0       | 2        | 2       | 0,   | 5  | 1 | 1  | 0 1   | 16     |
| 23   | AUSTIN, BRANDON  |              | 0-0    | 0-0            | 0-0    | 0       | 1        | 1       | 1,   | 0  | 0 | 0  | 0 0   | 5      |
| 35   | HALL,DONTA       |              | 0-0    | 0-0            | 0-0    | 0       | 1        | 1       | 2,   | 0  | 0 | 0  | 0 0   | 7      |
|      | TEAM             |              |        |                |        | 0       | 3        | 3       | 0,   |    |   | 0  |       |        |
|      | Totals           |              | 12-20  | 2-5            | 12-22  | 1       | 16       | 17      | 14 , | 38 | 5 | 4  | 4 2   | 99     |
| FG % |                  | 12-20<br>2-5 |        | 60.0°<br>42.9° |        |         |          |         |      |    |   |    |       |        |

54.5%

Florida 28 , 16-8, 7-4 SEC

FT %

|    | ,                    |    | Total  | 3-Ptr      |        |         | Rebounds |         |      |    |   |    |       |        |
|----|----------------------|----|--------|------------|--------|---------|----------|---------|------|----|---|----|-------|--------|
| #: | # Player             | ,S | FG-FGA | 3PT FG-FGA | FT-FTA | Off Reb | Def Reb  | Tot Reb | PF , | TP | Α | ŤΟ | Blk S | tl Min |
| 03 | ROBINSON, DEVIN      | f  | 0-1    | 0-1        | 2-2    | 1       | 8        | 9       | 2 ,  | 2  | 0 | 1  | 0 (   | 12     |
| 04 | ALLEN,KEVAUGHN       | g  | 3-8    | 0-3        | 1-2    | 0       | 0        | 0       | 0,   | 7  | 1 | 0  | 0 -   | 17     |
| 10 | FINNEY-SMITH, DORIAN | f  | 2-5    | 0-1        | 2-3    | 3       | 1        | 4       | 2 ,  | 6  | 0 | 0  | 1 (   | 17     |
| 11 | CHIOZZA,CHRIS        | g  | 2-7    | 0-2        | 1-2    | 1       | 1        | 2       | 2 ,  | 5  | 1 | 1  | 0 (   | 14     |
| 15 | 5 EGBUNU,JOHN        | С  | 0-1    | 0-0        | 3-9    | 4       | 2        | 6       | 4 ,  | 3  | 0 | 2  | 0 (   | 15     |
| 00 | ) HILL,KASEY         |    | 1-2    | 0-0        | 0-0    | 0       | 0        | 0       | 1,   | 2  | 0 | 0  | 0 (   | 6      |
| 02 | P FRANCIS-RAMIREZ,B  |    | 0-3    | 0-2        | 0-0    | 1       | 0        | 1       | 0,   | 0  | 0 | 1  | 0 (   | 4      |
| 13 | B HAYES,KEVARRIUS    |    | 0-0    | 0-0        | 0-0    | 0       | 0        | 0       | 1,   | 0  | 0 | 0  | 0 (   | 3      |
| 24 | LEON,JUSTIN          |    | 1-6    | 1-3        | 0-0    | 1       | 0        | 1       | 0,   | 3  | 0 | 0  | 0 (   | 12     |
| 32 | RIMMER,SCHUYLER      |    | 0-0    | 0-0        | 0-0    | 0       | 1        | 1       | 1,   | 0  | 0 | 0  | 0 (   | ) 1    |
|    | TEAM                 |    |        |            |        | 2       | 2        | 4       | 0,   |    |   | 0  |       |        |
|    | Totals               |    | 9-33   | 1-12       | 9-18   | 13      | 15       | 28      | 13   | 28 | 2 | 5  | 1 -   | 101    |

FG % Half: 9-33 27.3% 3FG % 1-12

Officials: John Hampton, Tony Henderson, Willi CJ Washington Technical Fouls: Alabama- None. Florida- None. UA#32 R.Obasohan fouls out at 5:35(2), #04 A.Edwards at 5:22(2)

| Score by periods | 1st | 2nd | Total |
|------------------|-----|-----|-------|
| Alabama          | 23  | 38  | 61    |
| Florida          | 27  | 28  | 55    |

Last FG - UA 2nd-00:09, UF 2nd-00:11. UA led for 10:15. UF led for 9:45. Game was tied for 0:00.

|        | In    | Off        | 2nd           | Fast          |       |
|--------|-------|------------|---------------|---------------|-------|
| Points | Paint | Off<br>T/O | 2nd<br>Chance | Fast<br>Break | Bench |
| UA     | 18    | 3          | 1             | 2             | 12    |
| UF     | 10    | 3          | 5             | 4             | 5     |

Score tied - 1 times Lead changed - 7 times